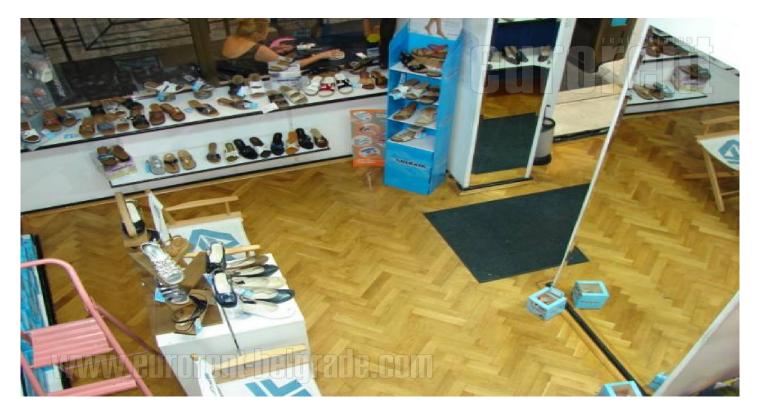

Very center of city, pedestrian zone. Shop is in passage, on first floor, it has exit to small balcony. Exhibit space and small gallery. Store window is within passage too.