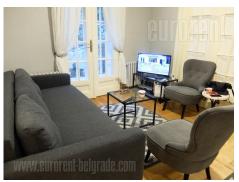

Excellent, renovated apartment with characteristic high ceilings, situated on attractive location in very city center. It is placed in quiet part of the street at walking distance from pedestrian area Knez Mihailova street. The apartment is housed on the third floor of pre war building. It consists of of anteroom, kitchen, bathroom and three rooms in a row. Anteroom leads to to the centrally positioned living room with a terrace, and from there one can enter to one bedroom to the left and one to the right. Both bedrooms are furnished with king size beds. Kitchen is charming, fully equipped with nice dining table, for four. Also has an exit to utility terrace. Bathroom is large with jacuzzi bathtub and shower cabin. The apartment is freshly painted and decorated with taste. This comfortable apartment is suitable for a couple or a small family.