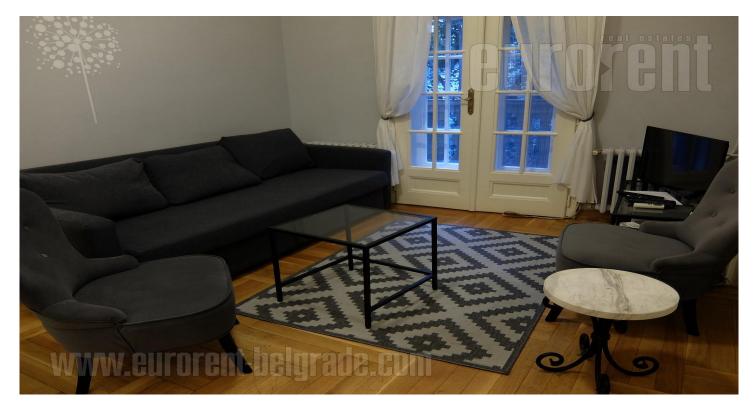

Excellent, renovated apartment with characteristic high ceilings, situated on attractive location in very city center. It is placed in quiet part of the street at walking distance from pedestrian area Knez Mihailova street. The apartment is housed on the third floor of pre war building. It consists of of anteroom, kitchen, bathroom and three rooms in a row. Anteroom leads to to the centrally positioned living room with a terrace, and from there one can enter to one bedroom to the left and one to the right. Both bedrooms are furnished with king size beds. Kitchen is charming, fully equipped with nice dining table, for four. Also has an exit to utility terrace. Bathroom is large with jacuzzi bathtub and shower cabin. The apartment is freshly painted and decorated with taste. This comfortable apartment is suitable for a couple or a small family.