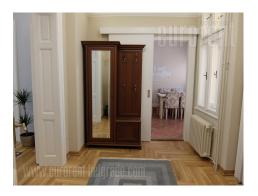

Excellent, renovated apartment with characteristic high ceilings, situated on attractive location in very city center. It is placed in quiet part of the street at walking distance from pedestrian area Knez Mihailova street. The apartment is housed on the third floor of pre war building. It consists of of anteroom, kitchen, bathroom and three rooms in a row. Anteroom leads to to the centrally positioned living room with a terrace, and from there one can enter to one bedroom to the left and one to the right. Both bedrooms are furnished with king size beds. Kitchen is charming, fully equipped with nice dining table, for four. Also has an exit to utility terrace. Bathroom is large with jacuzzi bathtub and shower cabin. The apartment is freshly painted and decorated with taste. This comfortable apartment is suitable for a couple or a small family.