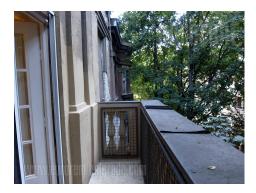

Excellent, renovated apartment with characteristic high ceilings, situated on attractive location in very city center. It is placed in quiet part of the street at walking distance from pedestrian area Knez Mihailova street. The apartment is housed on the third floor of pre war building. It consists of of anteroom, kitchen, bathroom and three rooms in a row. Anteroom leads to to the centrally positioned living room with a terrace, and from there one can enter to one bedroom to the left and one to the right. Both bedrooms are furnished with king size beds. Kitchen is charming, fully equipped with nice dining table, for four. Also has an exit to utility terrace. Bathroom is large with jacuzzi bathtub and shower cabin. The apartment is freshly painted and decorated with taste. This comfortable apartment is suitable for a couple or a small family.