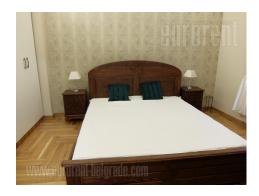

Excellent, renovated apartment with characteristic high ceilings, situated on attractive location in very city center. It is placed in quiet part of the street at walking distance from pedestrian area Knez Mihailova street. The apartment is housed on the third floor of pre war building. It consists of of anteroom, kitchen, bathroom and three rooms in a row. Anteroom leads to to the centrally positioned living room with a terrace, and from there one can enter to one bedroom to the left and one to the right. Both bedrooms are furnished with king size beds. Kitchen is charming, fully equipped with nice dining table, for four. Also has an exit to utility terrace. Bathroom is large with jacuzzi bathtub and shower cabin. The apartment is freshly painted and decorated with taste. This comfortable apartment is suitable for a couple or a small family.