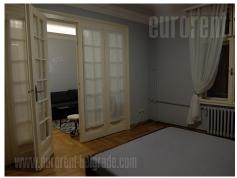

Excellent, renovated apartment with characteristic high ceilings, situated on attractive location in very city center. It is placed in quiet part of the street at walking distance from pedestrian area Knez Mihailova street. The apartment is housed on the third floor of pre war building. It consists of of anteroom, kitchen, bathroom and three rooms in a row. Anteroom leads to to the centrally positioned living room with a terrace, and from there one can enter to one bedroom to the left and one to the right. Both bedrooms are furnished with king size beds. Kitchen is charming, fully equipped with nice dining table, for four. Also has an exit to utility terrace. Bathroom is large with jacuzzi bathtub and shower cabin. The apartment is freshly painted and decorated with taste. This comfortable apartment is suitable for a couple or a small family.