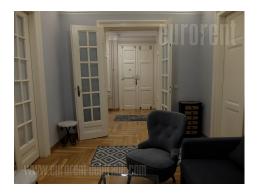

Excellent, renovated apartment with characteristic high ceilings, situated on attractive location in very city center. It is placed in quiet part of the street at walking distance from pedestrian area Knez Mihailova street. The apartment is housed on the third floor of pre war building. It consists of of anteroom, kitchen, bathroom and three rooms in a row. Anteroom leads to to the centrally positioned living room with a terrace, and from there one can enter to one bedroom to the left and one to the right. Both bedrooms are furnished with king size beds. Kitchen is charming, fully equipped with nice dining table, for four. Also has an exit to utility terrace. Bathroom is large with jacuzzi bathtub and shower cabin. The apartment is freshly painted and decorated with taste. This comfortable apartment is suitable for a couple or a small family.