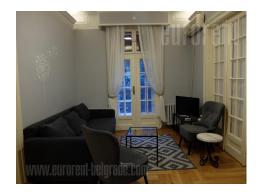

Excellent, renovated apartment with characteristic high ceilings, situated on attractive location in very city center. It is placed in quiet part of the street at walking distance from pedestrian area Knez Mihailova street. The apartment is housed on the third floor of pre war building. It consists of of anteroom, kitchen, bathroom and three rooms in a row. Anteroom leads to to the centrally positioned living room with a terrace, and from there one can enter to one bedroom to the left and one to the right. Both bedrooms are furnished with king size beds. Kitchen is charming, fully equipped with nice dining table, for four. Also has an exit to utility terrace. Bathroom is large with jacuzzi bathtub and shower cabin. The apartment is freshly painted and decorated with taste. This comfortable apartment is suitable for a couple or a small family.