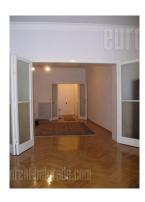

## #11102, Rent - Apartment, Belgrade, CENTAR

Excellent apartment with high ceilings in the pre-war building with the marble entrance. There are two entrances to the apartment, Ceilings are 3 m high. From the anteroom there is an entrance to the central room which is connected with the other room and the anteroom, and from which there is an entrance to the terrace. From the other anteroom, there is an entrance to the big bathroom with the bathtub and the shower, small toilet and the third room which has an air-condition and a terrace with the view at the street. In the other part of the apartment there is a small room, kitchen with the dining room, small terrace, the other entrance, anteroom and a storage room. The apartment is completely renovated. There are three telephone lines (physical person), one of which is digital.