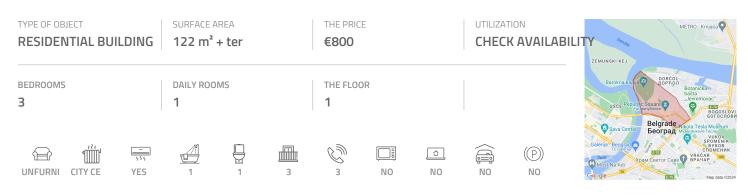

## #11102, Rent - Apartment, Belgrade, CENTAR

Excellent apartment with high ceilings in the pre-war building with the marble entrance. There are two entrances to the apartment, Ceilings are 3 m high. From the anteroom there is an entrance to the central room which is connected with the other room and the anteroom, and from which there is an entrance to the terrace. From the other anteroom, there is an entrance to the big bathroom with the bathtub and the shower, small toilet and the third room which has an air-condition and a terrace with the view at the street. In the other part of the apartment there is a small room, kitchen with the dining room, small terrace, the other entrance, anteroom and a storage room. The apartment is completely renovated. There are three telephone lines (physical person), one of which is digital.