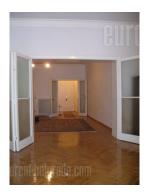

## #11102, Rent - Apartment, Belgrade, CENTAR

Excellent apartment with high ceilings in the pre-war building with the marble entrance. There are two entrances to the apartment, Ceilings are 3 m high. From the anteroom there is an entrance to the central room which is connected with the other room and the anteroom, and from which there is an entrance to the terrace. From the other anteroom, there is an entrance to the big bathroom with the bathtub and the shower, small toilet and the third room which has an air-condition and a terrace with the view at the street. In the other part of the apartment there is a small room, kitchen with the dining room, small terrace, the other entrance, anteroom and a storage room. The apartment is completely renovated. There are three telephone lines (physical person), one of which is digital.