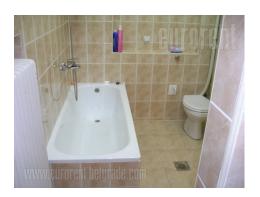

## #11102, Rent - Apartment, Belgrade, CENTAR

Excellent apartment with high ceilings in the pre-war building with the marble entrance. There are two entrances to the apartment, Ceilings are 3 m high. From the anteroom there is an entrance to the central room which is connected with the other room and the anteroom, and from which there is an entrance to the terrace. From the other anteroom, there is an entrance to the big bathroom with the bathtub and the shower, small toilet and the third room which has an air-condition and a terrace with the view at the street. In the other part of the apartment there is a small room, kitchen with the dining room, small terrace, the other entrance, anteroom and a storage room. The apartment is completely renovated. There are three telephone lines (physical person), one of which is digital.