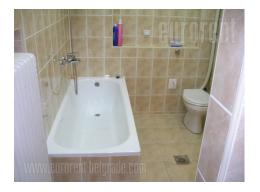

## #11102, Rent - Apartment, Belgrade, CENTAR

Excellent apartment with high ceilings in the pre-war building with the marble entrance. There are two entrances to the apartment, Ceilings are 3 m high. From the anteroom there is an entrance to the central room which is connected with the other room and the anteroom, and from which there is an entrance to the terrace. From the other anteroom, there is an entrance to the big bathroom with the bathtub and the shower, small toilet and the third room which has an air-condition and a terrace with the view at the street. In the other part of the apartment there is a small room, kitchen with the dining room, small terrace, the other entrance, anteroom and a storage room. The apartment is completely renovated. There are three telephone lines (physical person), one of which is digital.