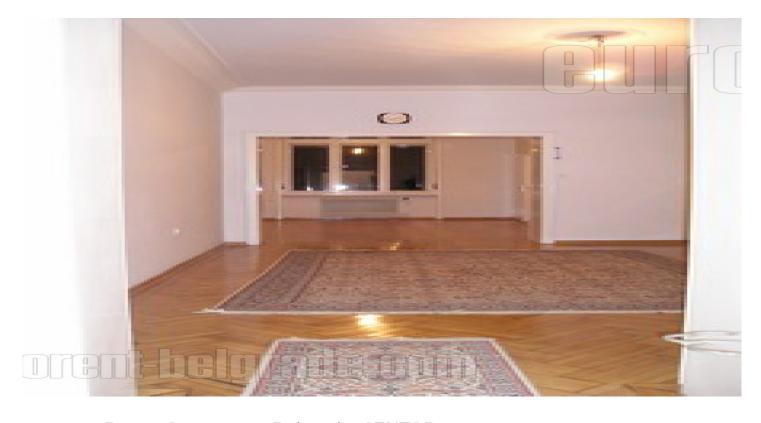

## #11102, Rent - Apartment, Belgrade, CENTAR

Excellent apartment with high ceilings in the pre-war building with the marble entrance. There are two entrances to the apartment, Ceilings are 3 m high. From the anteroom there is an entrance to the central room which is connected with the other room and the anteroom, and from which there is an entrance to the terrace. From the other anteroom, there is an entrance to the big bathroom with the bathtub and the shower, small toilet and the third room which has an air-condition and a terrace with the view at the street. In the other part of the apartment there is a small room, kitchen with the dining room, small terrace, the other entrance, anteroom and a storage room. The apartment is completely renovated. There are three telephone lines (physical person), one of which is digital.