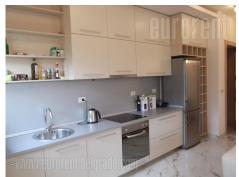

Modern apartment in the heart of Belgrade, only two minutes walk from the pedestrian zone of Knez Mihailova Street. Ideal location for those who want to be in the center of town events. There are numerous bars, restaurants, cultural institutions, shops. Street where the apartment is adorned by centennial alley. The building was built between the two world wars, has a small number of tenants and very well maintained. It has a wooden lift in operation. The apartment is located on the third floor, two-oriented and fully renovated, furnished by the standards of modern living. It has a central entrance hall with closets, living room with dining room and kitchen, which is sunny for most of the day. The room is enriched with discrete plaster work and modern lighting. There are also two loose bedrooms with double beds and wardrobes. Bathroom with Jacuzzi tub and excellent mosaic tiles. Apartments fits the needs of modern business man.