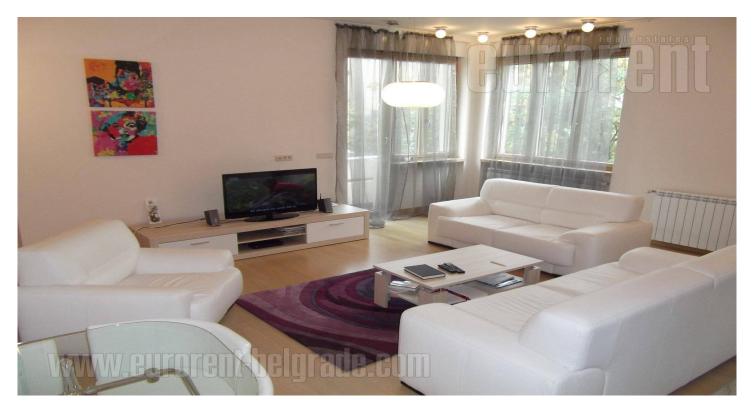

Modern apartment in the heart of Belgrade, only two minutes walk from the pedestrian zone of Knez Mihailova Street. Ideal location for those who want to be in the center of town events. There are numerous bars, restaurants, cultural institutions, shops. Street where the apartment is adorned by centennial alley. The building was built between the two world wars, has a small number of tenants and very well maintained. It has a wooden lift in operation. The apartment is located on the third floor, two-oriented and fully renovated, furnished by the standards of modern living. It has a central entrance hall with closets, living room with dining room and kitchen, which is sunny for most of the day. The room is enriched with discrete plaster work and modern lighting. There are also two loose bedrooms with double beds and wardrobes. Bathroom with Jacuzzi tub and excellent mosaic tiles. Apartments fits the needs of modern business man.