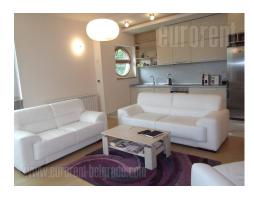

Modern apartment in the heart of Belgrade, only two minutes walk from the pedestrian zone of Knez Mihailova Street. Ideal location for those who want to be in the center of town events. There are numerous bars, restaurants, cultural institutions, shops. Street where the apartment is adorned by centennial alley. The building was built between the two world wars, has a small number of tenants and very well maintained. It has a wooden lift in operation. The apartment is located on the third floor, two-oriented and fully renovated, furnished by the standards of modern living. It has a central entrance hall with closets, living room with dining room and kitchen, which is sunny for most of the day. The room is enriched with discrete plaster work and modern lighting. There are also two loose bedrooms with double beds and wardrobes. Bathroom with Jacuzzi tub and excellent mosaic tiles. Apartments fits the needs of modern business man.