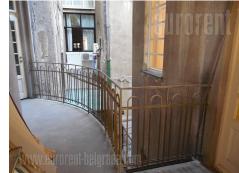

A nice apartment with characteristic high ceilings on excellent location in the city center. It is housed on the second floor of pre war building with an elevator. Building entrance is placed in the passage. The apartment consists of entrance hallway which leads to central room which is interconnected with all rooms, and as well leads to a terrace overlooking the building's inner yard. From this area two rooms of similar size are accessible also mutually connected. Rooms are oriented opposite from the street with a view on small buildings and houses. Open view provides plenty of natural light in the space. Bathroom is renovated with a bathtub and two entrances. Third, spacious room is redesigned kitchen, while kitchenette is placed in pantry accessible only from that room. The apartment is equipped with nice parquet, plaster elements and halogen lighting. Suitable for quiet business activitiy.