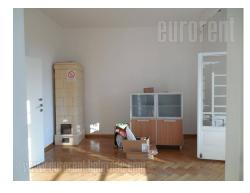

A nice apartment with characteristic high ceilings on excellent location in the city center. It is housed on the second floor of pre war building with an elevator. Building entrance is placed in the passage. The apartment consists of entrance hallway which leads to central room which is interconnected with all rooms, and as well leads to a terrace overlooking the building's inner yard. From this area two rooms of similar size are accessible also mutually connected. Rooms are oriented opposite from the street with a view on small buildings and houses. Open view provides plenty of natural light in the space. Bathroom is renovated with a bathtub and two entrances. Third, spacious room is redesigned kitchen, while kitchenette is placed in pantry accessible only from that room. The apartment is equipped with nice parquet, plaster elements and halogen lighting. Suitable for quiet business activitiy.