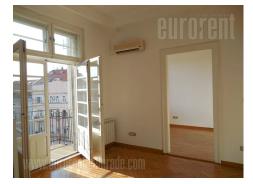

A nice apartment with characteristic high ceilings on excellent location in the city center. It is housed on the second floor of pre war building with an elevator. Building entrance is placed in the passage. The apartment consists of entrance hallway which leads to central room which is interconnected with all rooms, and as well leads to a terrace overlooking the building's inner yard. From this area two rooms of similar size are accessible also mutually connected. Rooms are oriented opposite from the street with a view on small buildings and houses. Open view provides plenty of natural light in the space. Bathroom is renovated with a bathtub and two entrances. Third, spacious room is redesigned kitchen, while kitchenette is placed in pantry accessible only from that room. The apartment is equipped with nice parquet, plaster elements and halogen lighting. Suitable for quiet business activitiy.