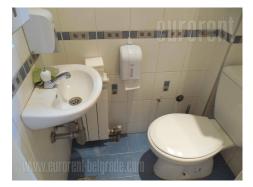

A nice apartment with characteristic high ceilings on excellent location in the city center. It is housed on the second floor of pre war building with an elevator. Building entrance is placed in the passage. The apartment consists of entrance hallway which leads to central room which is interconnected with all rooms, and as well leads to a terrace overlooking the building's inner yard. From this area two rooms of similar size are accessible also mutually connected. Rooms are oriented opposite from the street with a view on small buildings and houses. Open view provides plenty of natural light in the space. Bathroom is renovated with a bathtub and two entrances. Third, spacious room is redesigned kitchen, while kitchenette is placed in pantry accessible only from that room. The apartment is equipped with nice parquet, plaster elements and halogen lighting. Suitable for quiet business activitiy.