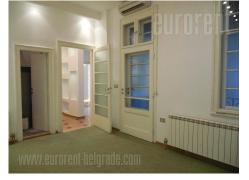

A nice apartment with characteristic high ceilings on excellent location in the city center. It is housed on the second floor of pre war building with an elevator. Building entrance is placed in the passage. The apartment consists of entrance hallway which leads to central room which is interconnected with all rooms, and as well leads to a terrace overlooking the building's inner yard. From this area two rooms of similar size are accessible also mutually connected. Rooms are oriented opposite from the street with a view on small buildings and houses. Open view provides plenty of natural light in the space. Bathroom is renovated with a bathtub and two entrances. Third, spacious room is redesigned kitchen, while kitchenette is placed in pantry accessible only from that room. The apartment is equipped with nice parquet, plaster elements and halogen lighting. Suitable for quiet business activitiy.