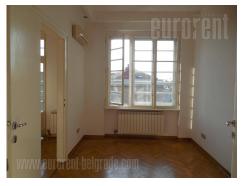

A nice apartment with characteristic high ceilings on excellent location in the city center. It is housed on the second floor of pre war building with an elevator. Building entrance is placed in the passage. The apartment consists of entrance hallway which leads to central room which is interconnected with all rooms, and as well leads to a terrace overlooking the building's inner yard. From this area two rooms of similar size are accessible also mutually connected. Rooms are oriented opposite from the street with a view on small buildings and houses. Open view provides plenty of natural light in the space. Bathroom is renovated with a bathtub and two entrances. Third, spacious room is redesigned kitchen, while kitchenette is placed in pantry accessible only from that room. The apartment is equipped with nice parquet, plaster elements and halogen lighting. Suitable for quiet business activitiy.