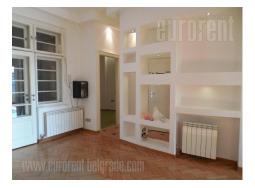

A nice apartment with characteristic high ceilings on excellent location in the city center. It is housed on the second floor of pre war building with an elevator. Building entrance is placed in the passage. The apartment consists of entrance hallway which leads to central room which is interconnected with all rooms, and as well leads to a terrace overlooking the building's inner yard. From this area two rooms of similar size are accessible also mutually connected. Rooms are oriented opposite from the street with a view on small buildings and houses. Open view provides plenty of natural light in the space. Bathroom is renovated with a bathtub and two entrances. Third, spacious room is redesigned kitchen, while kitchenette is placed in pantry accessible only from that room. The apartment is equipped with nice parquet, plaster elements and halogen lighting. Suitable for quiet business activitiy.