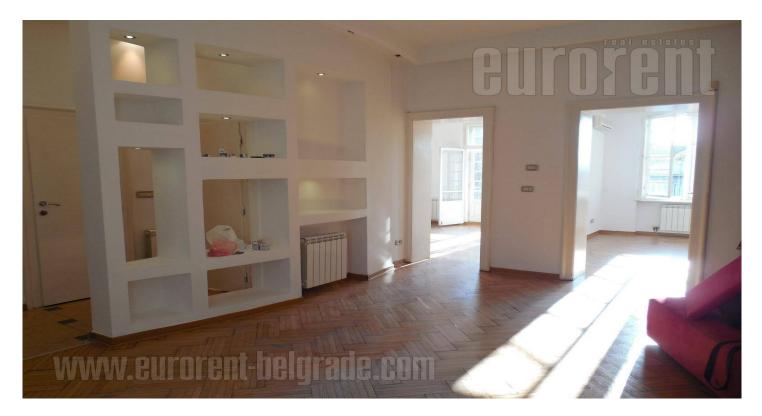

A nice apartment with characteristic high ceilings on excellent location in the city center. It is housed on the second floor of pre war building with an elevator. Building entrance is placed in the passage. The apartment consists of entrance hallway which leads to central room which is interconnected with all rooms, and as well leads to a terrace overlooking the building's inner yard. From this area two rooms of similar size are accessible also mutually connected. Rooms are oriented opposite from the street with a view on small buildings and houses. Open view provides plenty of natural light in the space. Bathroom is renovated with a bathtub and two entrances. Third, spacious room is redesigned kitchen, while kitchenette is placed in pantry accessible only from that room. The apartment is equipped with nice parquet, plaster elements and halogen lighting. Suitable for quiet business activitiy.