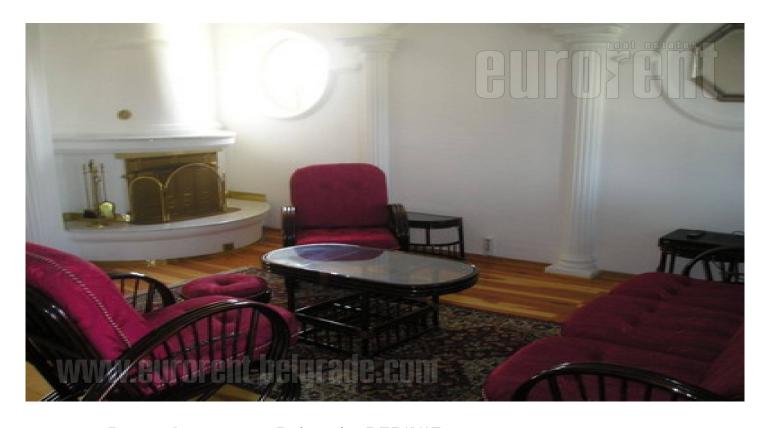

Apartment has 2 levels + one upper room for wardrobe. It has plaster work, massive wood stairs, lots of closet space and not much furniture. I level: living room with fireplace, bamboo-wood furniture, big terrace with sliding door (opening the whole space), kitchen, dining room. Il level: room with French bed, closet space, bathroom with Jacuzzi, room with high ceiling and wardrobe.