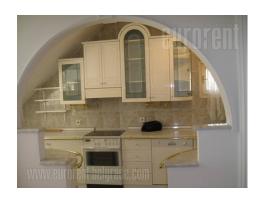

Apartment has 2 levels + one upper room for wardrobe. It has plaster work, massive wood stairs, lots of closet space and not much furniture. I level: living room with fireplace, bamboo-wood furniture, big terrace with sliding door (opening the whole space), kitchen, dining room. Il level: room with French bed, closet space, bathroom with Jacuzzi, room with high ceiling and wardrobe.