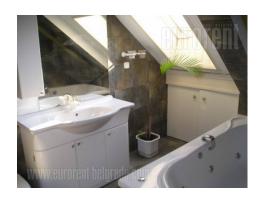

Apartment has 2 levels + one upper room for wardrobe. It has plaster work, massive wood stairs, lots of closet space and not much furniture. I level: living room with fireplace, bamboo-wood furniture, big terrace with sliding door (opening the whole space), kitchen, dining room. Il level: room with French bed, closet space, bathroom with Jacuzzi, room with high ceiling and wardrobe.