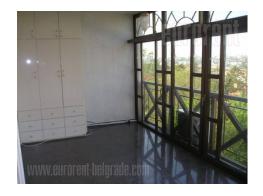

Apartment has 2 levels + one upper room for wardrobe. It has plaster work, massive wood stairs, lots of closet space and not much furniture. I level: living room with fireplace, bamboo-wood furniture, big terrace with sliding door (opening the whole space), kitchen, dining room. Il level: room with French bed, closet space, bathroom with Jacuzzi, room with high ceiling and wardrobe.