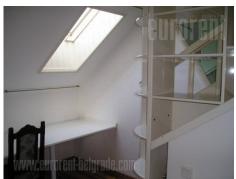

Apartment has 2 levels + one upper room for wardrobe. It has plaster work, massive wood stairs, lots of closet space and not much furniture. I level: living room with fireplace, bamboo-wood furniture, big terrace with sliding door (opening the whole space), kitchen, dining room. Il level: room with French bed, closet space, bathroom with Jacuzzi, room with high ceiling and wardrobe.