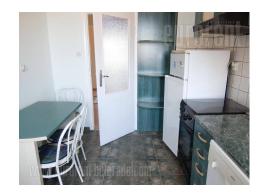

Excellent apartment on an attractive location in the city center. Positioned in a beautiful, quiet street, close to Politika building and Bulevar despota Stefana. Smaller street with low traffic frequency, which allows pleasant and quiet stay. The apartment is housed on the fourth floor of an older building with an elevator. It is abundant with natural light and has an open view towards lower buildings. It consists of a living room, a spacious bedroom with a glassed in terrace and a smaller children's or guest room. Kitchen is separated has smaller dining area and a pantry. The apartment has a bathroom with a bathtub and a restroom. Property has PVC carpentry and new furniture, parquet is in good condition. Bathroom and kitchen area have been previously renovated. Clean and comfortable interior. Suitable for a smaller family or a couple.