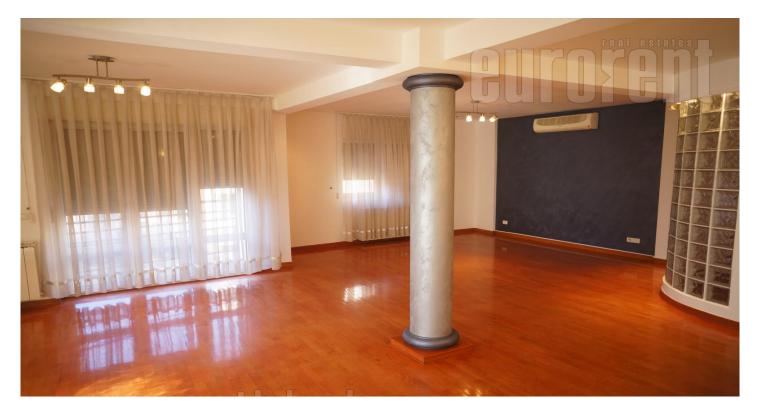

Excellent apartment in exclusive apartment building with doorman. Apartment is story, one entrance and two garage places under the building. Large living room with separate terrace, divided with glass prism wall. Fully equipped kitchen with dining room. Built in closets, small rest room. Detached sleeping block faces the inside yard – two bedrooms with two bathrooms (one with Jacuzzi and shower cabin and other with shower cabin). Each room is air conditioned. Alarm, armored door.