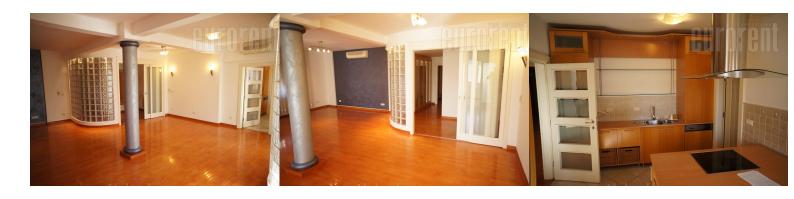

Excellent apartment in exclusive apartment building with doorman. Apartment is story, one entrance and two garage places under the building. Large living room with separate terrace, divided with glass prism wall. Fully equipped kitchen with dining room. Built in closets, small rest room. Detached sleeping block faces the inside yard – two bedrooms with two bathrooms (one with Jacuzzi and shower cabin and other with shower cabin). Each room is air conditioned. Alarm, armored door.