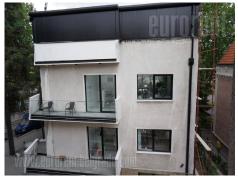

## #10613, Rent - Apartment, Belgrade, VOŽDOVAC

| TYPE OF OB    | ED HOUS | E               | SURFACE AREA 120 m² |   |   | THE PRICE €900 |     |         | UTILIZATION  CHECK AVAILABILITY |          |  |
|---------------|---------|-----------------|---------------------|---|---|----------------|-----|---------|---------------------------------|----------|--|
| BEDROOMS<br>0 |         |                 | DAILY ROOMS         |   |   | THE FLOOR      |     |         |                                 |          |  |
| UNFURNI       | °       | -<br>sss<br>YES | <u>—</u>            | 0 | 2 | (m)            | YES | ľ<br>NO | 1                               | (P)<br>3 |  |

Nice apartment in a house in Vozdovac area. Closeness of Autokomanda and highway exit allows easy connection to the city. Quiet street in vicinity of busy boulevards with numerous public transportation stops. The apartment cosists of three separate offices, connected between themselves and a hallway further leading to two more offices and a bathroom with a shower cabin. One of the offices is conected to a kitchenette and has an exit to a terrace. It is fully renovated, bright and has air-conditioning. There are parking spaces for three vehicles available with the apartment, as well as a garage. The apartment is suitable for various business activities.