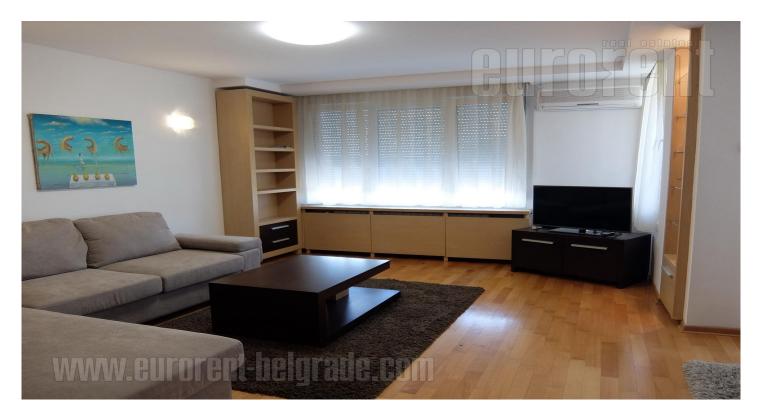

An excellent apartment placed in four story building, accross New Merkator. It is housed on the fourth floor in nice maintained older building. The apartment consists of large living room which is interconnected with dining room and has an exit to a terrace. Kitchen is big enough, and separated with kitchen counter. In the entrance area guest toilet is placed. The apartment has three bedrooms one of which is large and other two are slightly smaller, and there is a bathroom with a shower cabin as well. Large bedroom is furnished with king size bed while other two have single fold out beds. The apartment has been recently renovated and nicely furnished with modern pieces in bright cloors. Next to the building one garage spot is reserved. Suitable for family life.