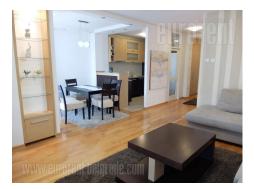

An excellent apartment placed in four story building, accross New Merkator. It is housed on the fourth floor in nice maintained older building. The apartment consists of large living room which is interconnected with dining room and has an exit to a terrace. Kitchen is big enough, and separated with kitchen counter. In the entrance area guest toilet is placed. The apartment has three bedrooms one of which is large and other two are slightly smaller, and there is a bathroom with a shower cabin as well. Large bedroom is furnished with king size bed while other two have single fold out beds. The apartment has been recently renovated and nicely furnished with modern pieces in bright cloors. Next to the building one garage spot is reserved. Suitable for family life.