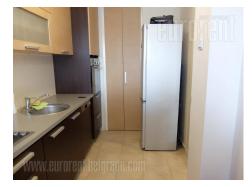

An excellent apartment placed in four story building, accross New Merkator. It is housed on the fourth floor in nice maintained older building. The apartment consists of large living room which is interconnected with dining room and has an exit to a terrace. Kitchen is big enough, and separated with kitchen counter. In the entrance area guest toilet is placed. The apartment has three bedrooms one of which is large and other two are slightly smaller, and there is a bathroom with a shower cabin as well. Large bedroom is furnished with king size bed while other two have single fold out beds. The apartment has been recently renovated and nicely furnished with modern pieces in bright cloors. Next to the building one garage spot is reserved. Suitable for family life.