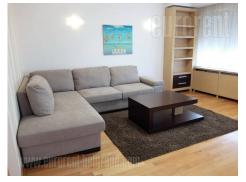

An excellent apartment placed in four story building, accross New Merkator. It is housed on the fourth floor in nice maintained older building. The apartment consists of large living room which is interconnected with dining room and has an exit to a terrace. Kitchen is big enough, and separated with kitchen counter. In the entrance area guest toilet is placed. The apartment has three bedrooms one of which is large and other two are slightly smaller, and there is a bathroom with a shower cabin as well. Large bedroom is furnished with king size bed while other two have single fold out beds. The apartment has been recently renovated and nicely furnished with modern pieces in bright cloors. Next to the building one garage spot is reserved. Suitable for family life.