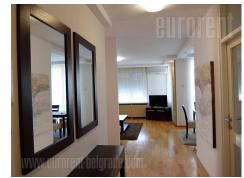

An excellent apartment placed in four story building, accross New Merkator. It is housed on the fourth floor in nice maintained older building. The apartment consists of large living room which is interconnected with dining room and has an exit to a terrace. Kitchen is big enough, and separated with kitchen counter. In the entrance area guest toilet is placed. The apartment has three bedrooms one of which is large and other two are slightly smaller, and there is a bathroom with a shower cabin as well. Large bedroom is furnished with king size bed while other two have single fold out beds. The apartment has been recently renovated and nicely furnished with modern pieces in bright cloors. Next to the building one garage spot is reserved. Suitable for family life.