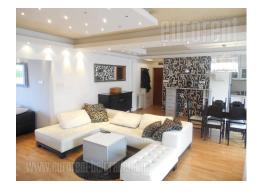

Extremely comfortable and pleasant apartment in a new building, on a location which is only five minute walking away from Vukov spomenik(memorial), Tasmajdan park and Kralj Aleksandar Bulevard. The building is located in a smaller street, which has less traffic running through it and it is only five minutes drive away from the city center. Also there are public transportation stops nearby, with buses which go to Novi Beograd, Vozdovac, Zvezdara and other parts of the city. In addition to that there are a few smaller grocery shops, banks and local post office. The apartment is placed on two levels. In an open space of the first level there is a living room, office space, dinning room and the kitchen. Also on this level there is a hall, guest toilet and two balconies. The apartment is equipped with a lot of care and taste and enriched with details which give the whole space special charm. Wooden staircase leads to second floor, on which there are three bedrooms, two bathrooms and two balconies. Rooms are equipped with two king size beds and closets. Rooms are quiet, with a lot of light, and very pleasant for resting. The apartment also owns one garage space.