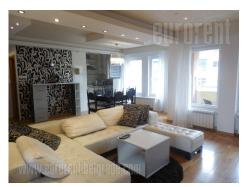

Extremely comfortable and pleasant apartment in a new building, on a location which is only five minute walking away from Vukov spomenik(memorial), Tasmajdan park and Kralj Aleksandar Bulevard. The building is located in a smaller street, which has less traffic running through it and it is only five minutes drive away from the city center. Also there are public transportation stops nearby, with buses which go to Novi Beograd, Vozdovac, Zvezdara and other parts of the city. In addition to that there are a few smaller grocery shops, banks and local post office. The apartment is placed on two levels. In an open space of the first level there is a living room, office space, dinning room and the kitchen. Also on this level there is a hall, guest toilet and two balconies. The apartment is equipped with a lot of care and taste and enriched with details which give the whole space special charm. Wooden staircase leads to second floor, on which there are three bedrooms, two bathrooms and two balconies. Rooms are equipped with two king size beds and closets. Rooms are quiet, with a lot of light, and very pleasant for resting. The apartment also owns one garage space.