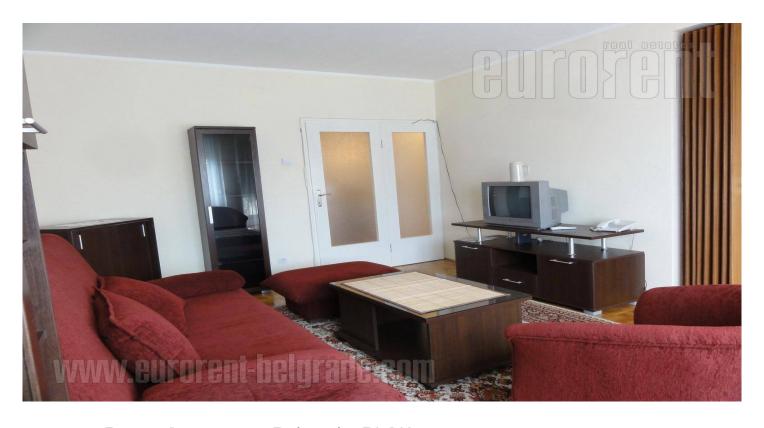

Apartment located in the heart of New Belgrade. Residential block positioned near Stark arena represents an ideal living location. This position has good access to the highway, making an easy connection to different parts of the city, while the wide boulevards allow fast traffic flow, with public transportation stops in near vicinity of the building. The apartment is housed on the second floor an older building with an elevator. It consists of a hallway leading into the living room, which separated from a dining room and a kitchen by folding doors. From the dining room one can access a spacious glassed in loggia, which is equipped with a small table and chairs. Sleeping block consists of two bedrooms equipped with double beds. Bathroom has a bathtub and a washing machine, while a separate toilet is also available. The apartment is equipped with well maintained furniture of classic lines.