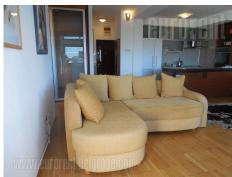

Excellent apartment in center, immediate vicinity of National Theater. Top of the building, very bright and spacious. Large living room with dining area and kitchen, one bedroom with double bed, detached bathroom and rest room. Modern furniture, air conditioner,