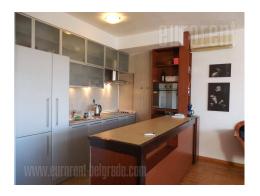

Excellent apartment in center, immediate vicinity of National Theater. Top of the building, very bright and spacious. Large living room with dining area and kitchen, one bedroom with double bed, detached bathroom and rest room. Modern furniture, air conditioner,