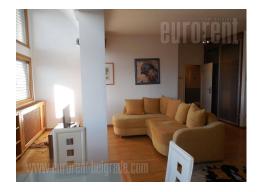

Excellent apartment in center, immediate vicinity of National Theater. Top of the building, very bright and spacious. Large living room with dining area and kitchen, one bedroom with double bed, detached bathroom and rest room. Modern furniture, air conditioner,