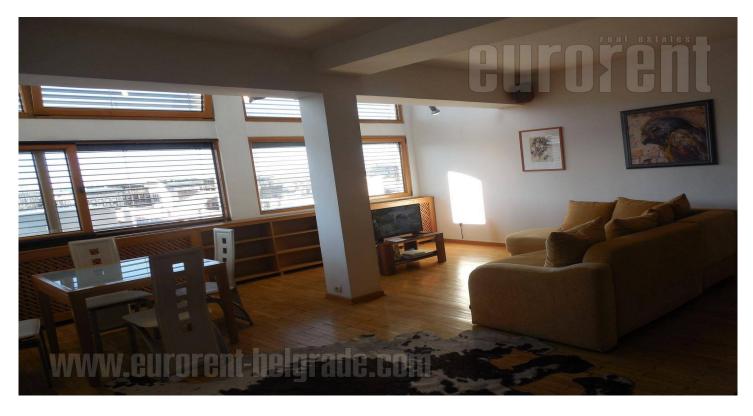

Excellent apartment in center, immediate vicinity of National Theater. Top of the building, very bright and spacious. Large living room with dining area and kitchen, one bedroom with double bed, detached bathroom and rest room. Modern furniture, air conditioner,