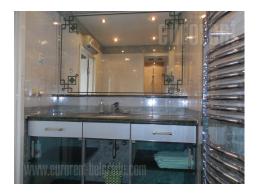

Excellent apartment in center, immediate vicinity of National Theater. Top of the building, very bright and spacious. Large living room with dining area and kitchen, one bedroom with double bed, detached bathroom and rest room. Modern furniture, air conditioner,