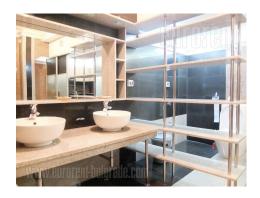

Apartment located in residential city zone and vicinity of St Sava Temple. Good traffic connection to the rest of the city. Relatively new, well maintained building with a garage and a an elevator. Functional property, housed in ground floor, has an exit to a terrace/backyard which occupies 50m<sup>2</sup>. The apartment consists of an entrance hallway, a living room with a fireplace, a kitchen partially separated with kitchen bar, dining area and a smaller room separated with a removable wall. Two master bedrooms are at disposal, one of which is equipped with a double bed, as well as a restroom. The apartment has excellent granite ceramics, high quality carpentry and floors, halogen lighting. There is one garage space available for the tenant in buildings garage. Suitable for a family.