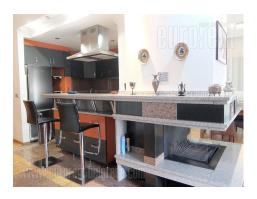

Apartment located in residential city zone and vicinity of St Sava Temple. Good traffic connection to the rest of the city. Relatively new, well maintained building with a garage and a an elevator. Functional property, housed in ground floor, has an exit to a terrace/backyard which occupies 50m<sup>2</sup>. The apartment consists of an entrance hallway, a living room with a fireplace, a kitchen partially separated with kitchen bar, dining area and a smaller room separated with a removable wall. Two master bedrooms are at disposal, one of which is equipped with a double bed, as well as a restroom. The apartment has excellent granite ceramics, high quality carpentry and floors, halogen lighting. There is one garage space available for the tenant in buildings garage. Suitable for a family.