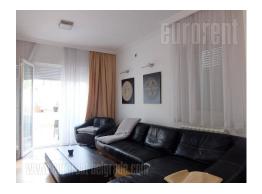

Apartment located in residential city zone and vicinity of St Sava Temple. Good traffic connection to the rest of the city. Relatively new, well maintained building with a garage and a an elevator. Functional property, housed in ground floor, has an exit to a terrace/backyard which occupies 50m<sup>2</sup>. The apartment consists of an entrance hallway, a living room with a fireplace, a kitchen partially separated with kitchen bar, dining area and a smaller room separated with a removable wall. Two master bedrooms are at disposal, one of which is equipped with a double bed, as well as a restroom. The apartment has excellent granite ceramics, high quality carpentry and floors, halogen lighting. There is one garage space available for the tenant in buildings garage. Suitable for a family.