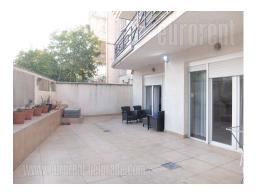

Apartment located in residential city zone and vicinity of St Sava Temple. Good traffic connection to the rest of the city. Relatively new, well maintained building with a garage and a an elevator. Functional property, housed in ground floor, has an exit to a terrace/backyard which occupies 50m<sup>2</sup>. The apartment consists of an entrance hallway, a living room with a fireplace, a kitchen partially separated with kitchen bar, dining area and a smaller room separated with a removable wall. Two master bedrooms are at disposal, one of which is equipped with a double bed, as well as a restroom. The apartment has excellent granite ceramics, high quality carpentry and floors, halogen lighting. There is one garage space available for the tenant in buildings garage. Suitable for a family.