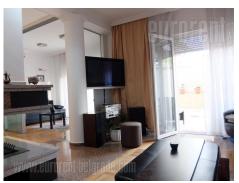

Apartment located in residential city zone and vicinity of St Sava Temple. Good traffic connection to the rest of the city. Relatively new, well maintained building with a garage and a an elevator. Functional property, housed in ground floor, has an exit to a terrace/backyard which occupies 50m<sup>2</sup>. The apartment consists of an entrance hallway, a living room with a fireplace, a kitchen partially separated with kitchen bar, dining area and a smaller room separated with a removable wall. Two master bedrooms are at disposal, one of which is equipped with a double bed, as well as a restroom. The apartment has excellent granite ceramics, high quality carpentry and floors, halogen lighting. There is one garage space available for the tenant in buildings garage. Suitable for a family.