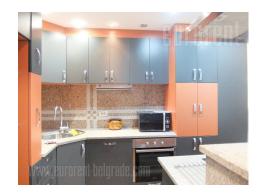

Apartment located in residential city zone and vicinity of St Sava Temple. Good traffic connection to the rest of the city. Relatively new, well maintained building with a garage and a an elevator. Functional property, housed in ground floor, has an exit to a terrace/backyard which occupies 50m<sup>2</sup>. The apartment consists of an entrance hallway, a living room with a fireplace, a kitchen partially separated with kitchen bar, dining area and a smaller room separated with a removable wall. Two master bedrooms are at disposal, one of which is equipped with a double bed, as well as a restroom. The apartment has excellent granite ceramics, high quality carpentry and floors, halogen lighting. There is one garage space available for the tenant in buildings garage. Suitable for a family.