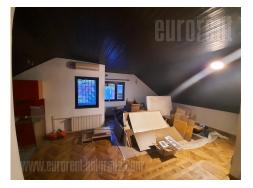

Excellent property located in a quiet street without heavy traffic or noise, in residential zone of Vozdovac. One way street with mostly family houses. Good traffic connection to the rest of the city. Space is located in a detached housed and occupies ground floor and first floor/loft. Ground floor features an entrance area which leads into two separate rooms, third spacious room with kitchen and access to a terrace as well as a bathroom. First floor features three more smaller rooms, a bathroom and a terrace. There are two parking spaces available for tenants. Space is most suitable for an office, but can also be used as residential apartment.