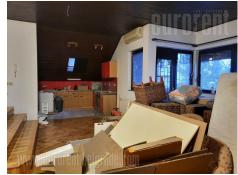

Excellent property located in a quiet street without heavy traffic or noise, in residential zone of Vozdovac. One way street with mostly family houses. Good traffic connection to the rest of the city. Space is located in a detached housed and occupies ground floor and first floor/loft. Ground floor features an entrance area which leads into two separate rooms, third spacious room with kitchen and access to a terrace as well as a bathroom. First floor features three more smaller rooms, a bathroom and a terrace. There are two parking spaces available for tenants. Space is most suitable for an office, but can also be used as residential apartment.