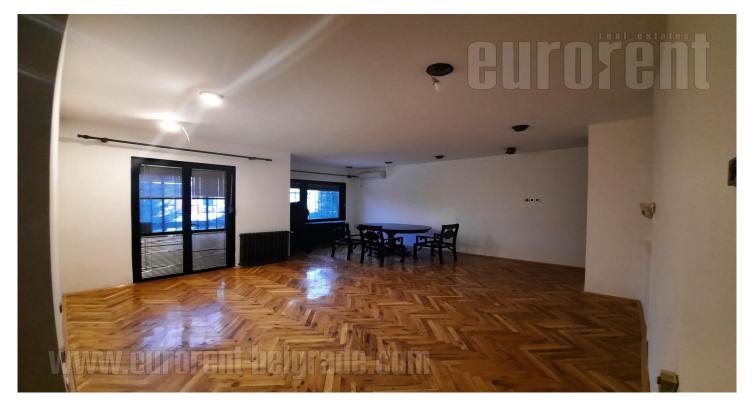

Excellent property located in a quiet street without heavy traffic or noise, in residential zone of Vozdovac. One way street with mostly family houses. Good traffic connection to the rest of the city. Space is located in a detached housed and occupies ground floor and first floor/loft. Ground floor features an entrance area which leads into two separate rooms, third spacious room with kitchen and access to a terrace as well as a bathroom. First floor features three more smaller rooms, a bathroom and a terrace. There are two parking spaces available for tenants. Space is most suitable for an office, but can also be used as residential apartment.