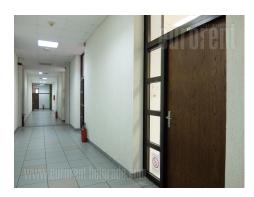

## #10335, Rent - Office space, Belgrade, DORĆOL

Office building located in lower Dorcol area, on a busy location, easily reachable from different parts of the city. There are several public parking locations in vicinity. Office space is located on third floor. Ground floor features a doorman premises and an elevator. Entire floor occupies approx. 850 m<sup>2</sup>, while 600 m<sup>2</sup> is available for lease and it is divided into 11 offices. There is a storage space at disposal, as well as restroom with three cabins and a smaller kitchen. Highly functional premises, abundant with natural light, with spacious offices and central hallway, which connects them together. Computer network is installed. Property suitable for variety of business activities. Possibility of adaptation according to the agreement