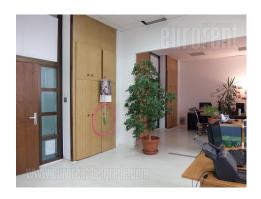

## #10335, Rent - Office space, Belgrade, DORĆOL

Office building located in lower Dorcol area, on a busy location, easily reachable from different parts of the city. There are several public parking locations in vicinity. Office space is located on third floor. Ground floor features a doorman premises and an elevator. Entire floor occupies approx. 850 m<sup>2</sup>, while 600 m<sup>2</sup> is available for lease and it is divided into 11 offices. There is a storage space at disposal, as well as restroom with three cabins and a smaller kitchen. Highly functional premises, abundant with natural light, with spacious offices and central hallway, which connects them together. Computer network is installed. Property suitable for variety of business activities. Possibility of adaptation according to the agreement