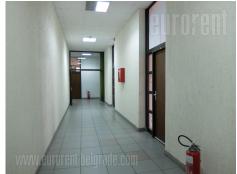

## #10335, Rent - Office space, Belgrade, DORĆOL

Office building located in lower Dorcol area, on a busy location, easily reachable from different parts of the city. There are several public parking locations in vicinity. Office space is located on third floor. Ground floor features a doorman premises and an elevator. Entire floor occupies approx. 850 m<sup>2</sup>, while 600 m<sup>2</sup> is available for lease and it is divided into 11 offices. There is a storage space at disposal, as well as restroom with three cabins and a smaller kitchen. Highly functional premises, abundant with natural light, with spacious offices and central hallway, which connects them together. Computer network is installed. Property suitable for variety of business activities. Possibility of adaptation according to the agreement