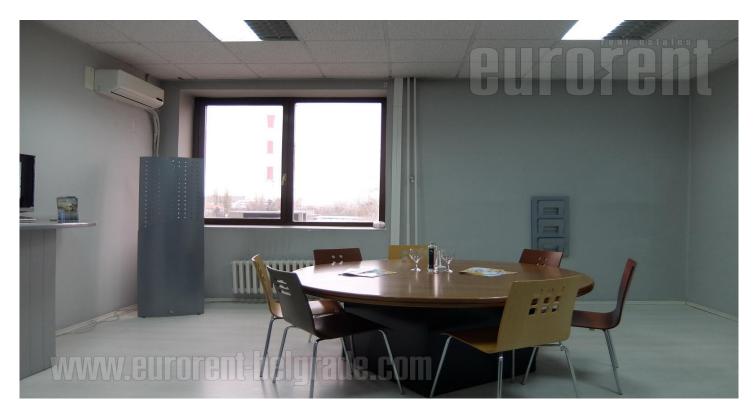

## #10335, Rent - Office space, Belgrade, DORĆOL

Office building located in lower Dorcol area, on a busy location, easily reachable from different parts of the city. There are several public parking locations in vicinity. Office space is located on third floor. Ground floor features a doorman premises and an elevator. Entire floor occupies approx. 850 m<sup>2</sup>, while 600 m<sup>2</sup> is available for lease and it is divided into 11 offices. There is a storage space at disposal, as well as restroom with three cabins and a smaller kitchen. Highly functional premises, abundant with natural light, with spacious offices and central hallway, which connects them together. Computer network is installed. Property suitable for variety of business activities. Possibility of adaptation according to the agreement