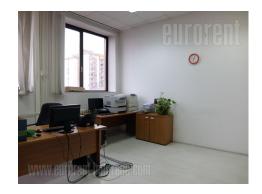

## #10335, Rent - Office space, Belgrade, DORĆOL

Office building located in lower Dorcol area, on a busy location, easily reachable from different parts of the city. There are several public parking locations in vicinity. Office space is located on third floor. Ground floor features a doorman premises and an elevator. Entire floor occupies approx. 850 m<sup>2</sup>, while 600 m<sup>2</sup> is available for lease and it is divided into 11 offices. There is a storage space at disposal, as well as restroom with three cabins and a smaller kitchen. Highly functional premises, abundant with natural light, with spacious offices and central hallway, which connects them together. Computer network is installed. Property suitable for variety of business activities. Possibility of adaptation according to the agreement