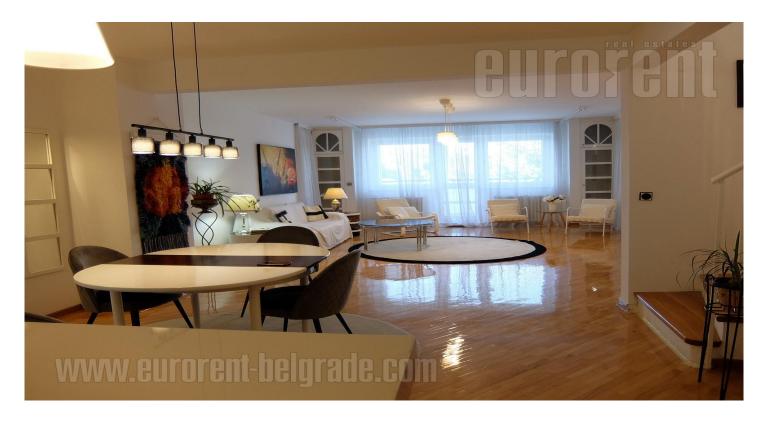

Beautiful comfy semi-detached house situated on an excellent location. Positioned in a very quiet part of the city, in the vicinity of Kosutnjak forest, within a few minute driving distance from Banovo brdo, in a quiet, green neighborhood. It spreads over four levels. High ground floor features an open space with a large kitchen, dining and living area, as well as a terrace. Entrance area consists of a smaller anteroom and a restroom. First floor features two smaller bedrooms and a spacious bathroom with a bathtub. Each room has access to a terrace. From the first floor a built in ladder leads to the loft with roof window, which could be used as a studio. In the basement level there is a garage for one vehicle, a toilet and an additional room similar to a shop or a hobby room. This room has tiled floor and large display windows and door facing the backyard. Property has a small front yard and a narrow, long backyard. It is well adapted, has renovated facade and parquet. Nicely decorated, stylish interior with many interesting details. Abundant with natural light and very pleasant. Suitable for a cozy family life or for a quiet business activity.