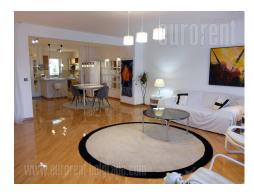

Beautiful comfy semi-detached house situated on an excellent location. Positioned in a very quiet part of the city, in the vicinity of Kosutnjak forest, within a few minute driving distance from Banovo brdo, in a quiet, green neighborhood. It spreads over four levels. High ground floor features an open space with a large kitchen, dining and living area, as well as a terrace. Entrance area consists of a smaller anteroom and a restroom. First floor features two smaller bedrooms and a spacious bathroom with a bathtub. Each room has access to a terrace. From the first floor a built in ladder leads to the loft with roof window, which could be used as a studio. In the basement level there is a garage for one vehicle, a toilet and an additional room similar to a shop or a hobby room. This room has tiled floor and large display windows and door facing the backyard. Property has a small front yard and a narrow, long backyard. It is well adapted, has renovated facade and parquet. Nicely decorated, stylish interior with many interesting details. Abundant with natural light and very pleasant. Suitable for a cozy family life or for a quiet business activity.