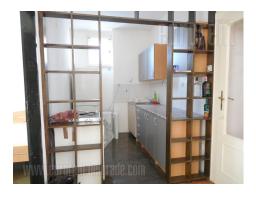

Apartment located in the very center of the city, within only a few minute walking distance from pedestrian zone Knez Mihailova street and the Republic square. Quiet part od Dorcol, not far from Kalemegdan Fortress. The apartment is housed on the fourth floor of a well maintained building without an elevator. It features an entrance hallway, which leads into each room. Spacious living room is connected to dining area and has a terrace. Kitchen is separate and fully equipped while bathroom has a shower cabin. The apartment has two bedrooms, one of which has an exit to a terrace which is overlooking the courtyard. It is two side oriented, abundant with natural light and air-conditioned. Suitable for residential and office premises.