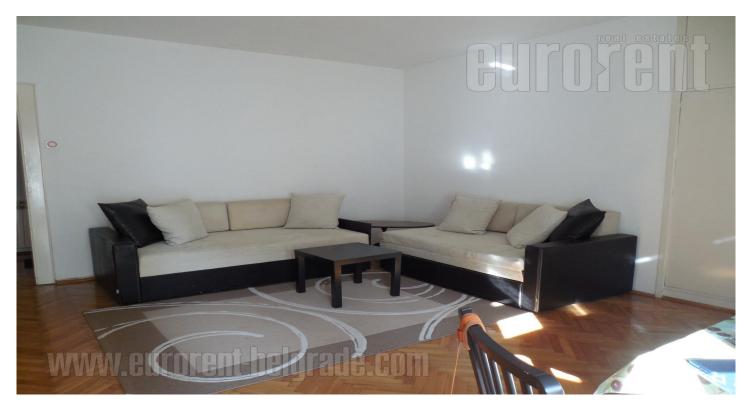

Apartment located in the very center of the city, within only a few minute walking distance from pedestrian zone Knez Mihailova street and the Republic square. Quiet part od Dorcol, not far from Kalemegdan Fortress. The apartment is housed on the fourth floor of a well maintained building without an elevator. It features an entrance hallway, which leads into each room. Spacious living room is connected to dining area and has a terrace. Kitchen is separate and fully equipped while bathroom has a shower cabin. The apartment has two bedrooms, one of which has an exit to a terrace which is overlooking the courtyard. It is two side oriented, abundant with natural light and air-conditioned. Suitable for residential and office premises.