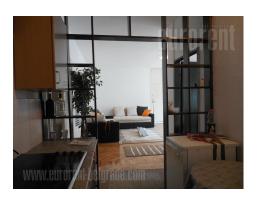

Apartment located in the very center of the city, within only a few minute walking distance from pedestrian zone Knez Mihailova street and the Republic square. Quiet part od Dorcol, not far from Kalemegdan Fortress. The apartment is housed on the fourth floor of a well maintained building without an elevator. It features an entrance hallway, which leads into each room. Spacious living room is connected to dining area and has a terrace. Kitchen is separate and fully equipped while bathroom has a shower cabin. The apartment has two bedrooms, one of which has an exit to a terrace which is overlooking the courtyard. It is two side oriented, abundant with natural light and air-conditioned. Suitable for residential and office premises.