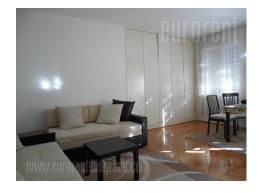

Apartment located in the very center of the city, within only a few minute walking distance from pedestrian zone Knez Mihailova street and the Republic square. Quiet part od Dorcol, not far from Kalemegdan Fortress. The apartment is housed on the fourth floor of a well maintained building without an elevator. It features an entrance hallway, which leads into each room. Spacious living room is connected to dining area and has a terrace. Kitchen is separate and fully equipped while bathroom has a shower cabin. The apartment has two bedrooms, one of which has an exit to a terrace which is overlooking the courtyard. It is two side oriented, abundant with natural light and air-conditioned. Suitable for residential and office premises.