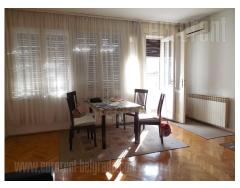

Apartment located in the very center of the city, within only a few minute walking distance from pedestrian zone Knez Mihailova street and the Republic square. Quiet part od Dorcol, not far from Kalemegdan Fortress. The apartment is housed on the fourth floor of a well maintained building without an elevator. It features an entrance hallway, which leads into each room. Spacious living room is connected to dining area and has a terrace. Kitchen is separate and fully equipped while bathroom has a shower cabin. The apartment has two bedrooms, one of which has an exit to a terrace which is overlooking the courtyard. It is two side oriented, abundant with natural light and air-conditioned. Suitable for residential and office premises.