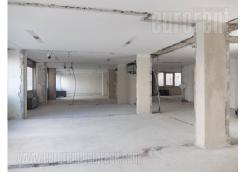

Commercial building in very city center in vicinity of a pedestrian zone and The Square of Republic. The premise is bright and has functional layout. Open space with two toilets. Equipped kitchen and closets. Secured with alarm, has Internet connection, two parking spots.