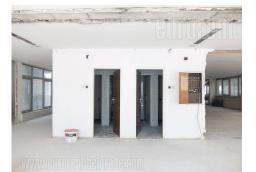

Commercial building in very city center in vicinity of a pedestrian zone and The Square of Republic. The premise is bright and has functional layout. Open space with two toilets. Equipped kitchen and closets. Secured with alarm, has Internet connection, two parking spots.