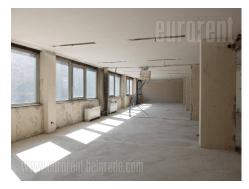

Commercial building in very city center in vicinity of a pedestrian zone and The Square of Republic. The premise is bright and has functional layout. Open space with two toilets. Equipped kitchen and closets. Secured with alarm, has Internet connection, two parking spots.