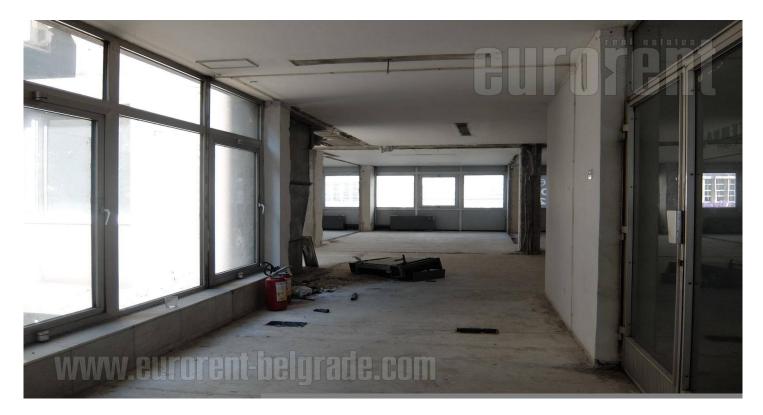

Commercial building in very city center in vicinity of a pedestrian zone and The Square of Republic. The premise is bright and has functional layout. Open space with two toilets. Equipped kitchen and closets. Secured with alarm, has Internet connection, two parking spots.