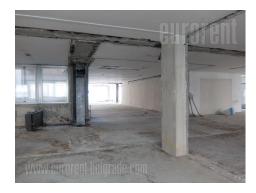

Commercial building in very city center in vicinity of a pedestrian zone and The Square of Republic. The premise is bright and has functional layout. Open space with two toilets. Equipped kitchen and closets. Secured with alarm, has Internet connection, two parking spots.