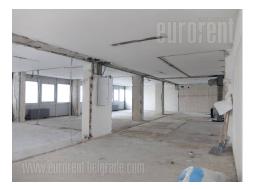

Commercial building in very city center in vicinity of a pedestrian zone and The Square of Republic. The premise is bright and has functional layout. Open space with two toilets. Equipped kitchen and closets. Secured with alarm, has Internet connection, two parking spots.