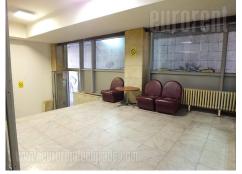

Commercial building in very city center in vicinity of a pedestrian zone and The Square of Republic. The premise is bright and has functional layout. Open space with two toilets. Equipped kitchen and closets. Secured with alarm, has Internet connection, two parking spots.