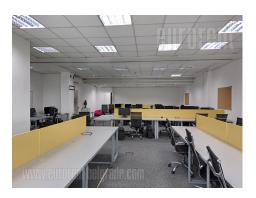

Office space on excellent location on New Belgrade, close to Hyatt hotel, Crown plaza hotel, Sava centar congress center as well as Delta Holding and Savograd office buildings. Easy accessible from all parts of town through busy large streets, highway and Brankov most (bridge). Close to the building is public parking. Premise is housed on ground floor of building and it divided with easy partition walls (plaster, aluminum and glass), so the structure can be adjust to the needs of future tenant. At the moment, structure comprises of 13 offices, kitchenette, server room. Equipment includes halogen lights, electronic and internet network, central system of cooling and heating and kitchenette. Building has garage space on -1 level, security service, reception and restaurant, as well as conference room with 100 seats. Location and characteristics make this space suitable for any kind of office