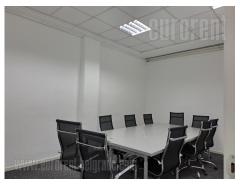

Office space on excellent location on New Belgrade, close to Hyatt hotel, Crown plaza hotel, Sava centar congress center as well as Delta Holding and Savograd office buildings. Easy accessible from all parts of town through busy large streets, highway and Brankov most (bridge). Close to the building is public parking. Premise is housed on ground floor of building and it divided with easy partition walls (plaster, aluminum and glass), so the structure can be adjust to the needs of future tenant. At the moment, structure comprises of 13 offices, kitchenette, server room. Equipment includes halogen lights, electronic and internet network, central system of cooling and heating and kitchenette. Building has garage space on -1 level, security service, reception and restaurant, as well as conference room with 100 seats. Location and characteristics make this space suitable for any kind of office