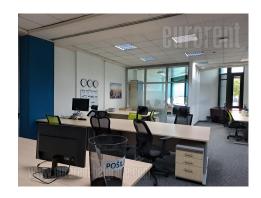

Office space on excellent location on New Belgrade, close to Hyatt hotel, Crown plaza hotel, Sava centar congress center as well as Delta Holding and Savograd office buildings. Easy accessible from all parts of town through busy large streets, highway and Brankov most (bridge). Close to the building is public parking. Premise is housed on ground floor of building and it divided with easy partition walls (plaster, aluminum and glass), so the structure can be adjust to the needs of future tenant. At the moment, structure comprises of 13 offices, kitchenette, server room. Equipment includes halogen lights, electronic and internet network, central system of cooling and heating and kitchenette. Building has garage space on -1 level, security service, reception and restaurant, as well as conference room with 100 seats. Location and characteristics make this space suitable for any kind of office