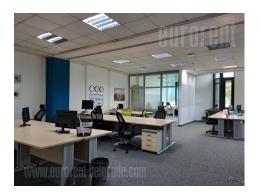

Office space on excellent location on New Belgrade, close to Hyatt hotel, Crown plaza hotel, Sava centar congress center as well as Delta Holding and Savograd office buildings. Easy accessible from all parts of town through busy large streets, highway and Brankov most (bridge). Close to the building is public parking. Premise is housed on ground floor of building and it divided with easy partition walls (plaster, aluminum and glass), so the structure can be adjust to the needs of future tenant. At the moment, structure comprises of 13 offices, kitchenette, server room. Equipment includes halogen lights, electronic and internet network, central system of cooling and heating and kitchenette. Building has garage space on -1 level, security service, reception and restaurant, as well as conference room with 100 seats. Location and characteristics make this space suitable for any kind of office