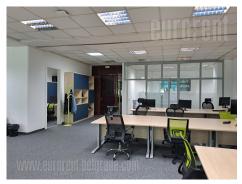

Office space on excellent location on New Belgrade, close to Hyatt hotel, Crown plaza hotel, Sava centar congress center as well as Delta Holding and Savograd office buildings. Easy accessible from all parts of town through busy large streets, highway and Brankov most (bridge). Close to the building is public parking. Premise is housed on ground floor of building and it divided with easy partition walls (plaster, aluminum and glass), so the structure can be adjust to the needs of future tenant. At the moment, structure comprises of 13 offices, kitchenette, server room. Equipment includes halogen lights, electronic and internet network, central system of cooling and heating and kitchenette. Building has garage space on -1 level, security service, reception and restaurant, as well as conference room with 100 seats. Location and characteristics make this space suitable for any kind of office