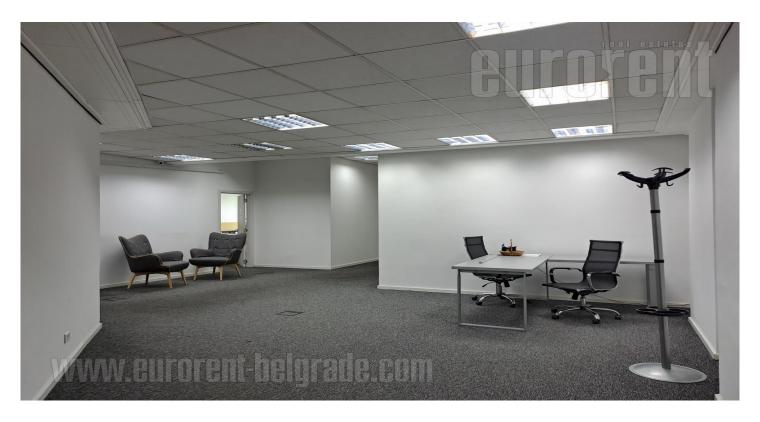

Office space on excellent location on New Belgrade, close to Hyatt hotel, Crown plaza hotel, Sava centar congress center as well as Delta Holding and Savograd office buildings. Easy accessible from all parts of town through busy large streets, highway and Brankov most (bridge). Close to the building is public parking. Premise is housed on ground floor of building and it divided with easy partition walls (plaster, aluminum and glass), so the structure can be adjust to the needs of future tenant. At the moment, structure comprises of 13 offices, kitchenette, server room. Equipment includes halogen lights, electronic and internet network, central system of cooling and heating and kitchenette. Building has garage space on -1 level, security service, reception and restaurant, as well as conference room with 100 seats. Location and characteristics make this space suitable for any kind of office