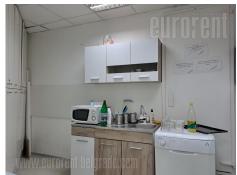

Office space on excellent location on New Belgrade, close to Hyatt hotel, Crown plaza hotel, Sava centar congress center as well as Delta Holding and Savograd office buildings. Easy accessible from all parts of town through busy large streets, highway and Brankov most (bridge). Close to the building is public parking. Premise is housed on ground floor of building and it divided with easy partition walls (plaster, aluminum and glass), so the structure can be adjust to the needs of future tenant. At the moment, structure comprises of 13 offices, kitchenette, server room. Equipment includes halogen lights, electronic and internet network, central system of cooling and heating and kitchenette. Building has garage space on -1 level, security service, reception and restaurant, as well as conference room with 100 seats. Location and characteristics make this space suitable for any kind of office