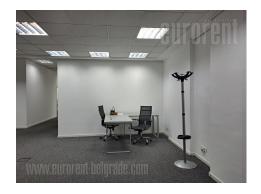

Office space on excellent location on New Belgrade, close to Hyatt hotel, Crown plaza hotel, Sava centar congress center as well as Delta Holding and Savograd office buildings. Easy accessible from all parts of town through busy large streets, highway and Brankov most (bridge). Close to the building is public parking. Premise is housed on ground floor of building and it divided with easy partition walls (plaster, aluminum and glass), so the structure can be adjust to the needs of future tenant. At the moment, structure comprises of 13 offices, kitchenette, server room. Equipment includes halogen lights, electronic and internet network, central system of cooling and heating and kitchenette. Building has garage space on -1 level, security service, reception and restaurant, as well as conference room with 100 seats. Location and characteristics make this space suitable for any kind of office