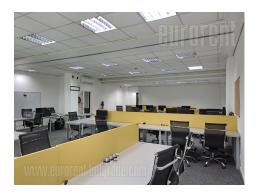

Office space on excellent location on New Belgrade, close to Hyatt hotel, Crown plaza hotel, Sava centar congress center as well as Delta Holding and Savograd office buildings. Easy accessible from all parts of town through busy large streets, highway and Brankov most (bridge). Close to the building is public parking. Premise is housed on ground floor of building and it divided with easy partition walls (plaster, aluminum and glass), so the structure can be adjust to the needs of future tenant. At the moment, structure comprises of 13 offices, kitchenette, server room. Equipment includes halogen lights, electronic and internet network, central system of cooling and heating and kitchenette. Building has garage space on -1 level, security service, reception and restaurant, as well as conference room with 100 seats. Location and characteristics make this space suitable for any kind of office