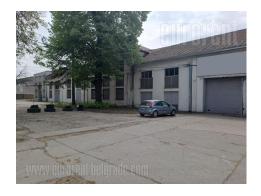

Warehouse located in an excellent, strategic location. On Batajnica road, it has a fast connection with the highway to Zagreb and Novi Sad, and via the new bridge to Borča, easy access to Pančevo and Zrenjanin. The large land plot allows for manipulation for the trailers and plenty of parking spaces. The height of the warehouse is mostly around 8m, and currently a gallery is installed on a metal structure that can be removed. It consists of several units and has several entrances. Industrial electricity, toilets. The owner is a legal entity. In addition to the warehouse space, there are parts under the canopy that are suitable for storing goods that are resistant to weather conditions. A smaller office space is also available. It can be rented partially.