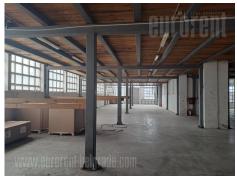

Warehouse located in an excellent, strategic location. On Batajnica road, it has a fast connection with the highway to Zagreb and Novi Sad, and via the new bridge to Borča, easy access to Pančevo and Zrenjanin. The large land plot allows for manipulation for the trailers and plenty of parking spaces. The height of the warehouse is mostly around 8m, and currently a gallery is installed on a metal structure that can be removed. It consists of several units and has several entrances. Industrial electricity, toilets. The owner is a legal entity. In addition to the warehouse space, there are parts under the canopy that are suitable for storing goods that are resistant to weather conditions. A smaller office space is also available. It can be rented partially.