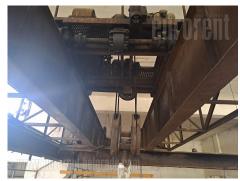

Warehouse located in an excellent, strategic location. On Batajnica road, it has a fast connection with the highway to Zagreb and Novi Sad, and via the new bridge to Borča, easy access to Pančevo and Zrenjanin. The large land plot allows for manipulation for the trailers and plenty of parking spaces. The height of the warehouse is mostly around 8m, and currently a gallery is installed on a metal structure that can be removed. It consists of several units and has several entrances. Industrial electricity, toilets. The owner is a legal entity. In addition to the warehouse space, there are parts under the canopy that are suitable for storing goods that are resistant to weather conditions. A smaller office space is also available. It can be rented partially.