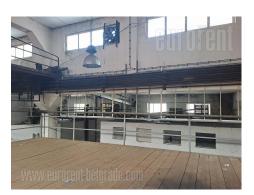

Warehouse located in an excellent, strategic location. On Batajnica road, it has a fast connection with the highway to Zagreb and Novi Sad, and via the new bridge to Borča, easy access to Pančevo and Zrenjanin. The large land plot allows for manipulation for the trailers and plenty of parking spaces. The height of the warehouse is mostly around 8m, and currently a gallery is installed on a metal structure that can be removed. It consists of several units and has several entrances. Industrial electricity, toilets. The owner is a legal entity. In addition to the warehouse space, there are parts under the canopy that are suitable for storing goods that are resistant to weather conditions. A smaller office space is also available. It can be rented partially.