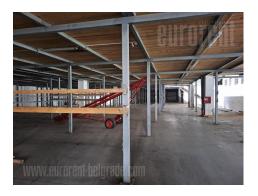

Warehouse located in an excellent, strategic location. On Batajnica road, it has a fast connection with the highway to Zagreb and Novi Sad, and via the new bridge to Borča, easy access to Pančevo and Zrenjanin. The large land plot allows for manipulation for the trailers and plenty of parking spaces. The height of the warehouse is mostly around 8m, and currently a gallery is installed on a metal structure that can be removed. It consists of several units and has several entrances. Industrial electricity, toilets. The owner is a legal entity. In addition to the warehouse space, there are parts under the canopy that are suitable for storing goods that are resistant to weather conditions. A smaller office space is also available. It can be rented partially.