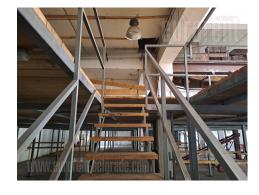

Warehouse located in an excellent, strategic location. On Batajnica road, it has a fast connection with the highway to Zagreb and Novi Sad, and via the new bridge to Borča, easy access to Pančevo and Zrenjanin. The large land plot allows for manipulation for the trailers and plenty of parking spaces. The height of the warehouse is mostly around 8m, and currently a gallery is installed on a metal structure that can be removed. It consists of several units and has several entrances. Industrial electricity, toilets. The owner is a legal entity. In addition to the warehouse space, there are parts under the canopy that are suitable for storing goods that are resistant to weather conditions. A smaller office space is also available. It can be rented partially.