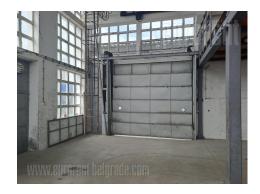

Warehouse located in an excellent, strategic location. On Batajnica road, it has a fast connection with the highway to Zagreb and Novi Sad, and via the new bridge to Borča, easy access to Pančevo and Zrenjanin. The large land plot allows for manipulation for the trailers and plenty of parking spaces. The height of the warehouse is mostly around 8m, and currently a gallery is installed on a metal structure that can be removed. It consists of several units and has several entrances. Industrial electricity, toilets. The owner is a legal entity. In addition to the warehouse space, there are parts under the canopy that are suitable for storing goods that are resistant to weather conditions. A smaller office space is also available. It can be rented partially.