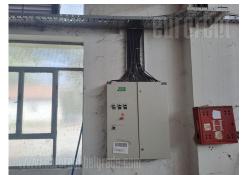

Warehouse located in an excellent, strategic location. On Batajnica road, it has a fast connection with the highway to Zagreb and Novi Sad, and via the new bridge to Borča, easy access to Pančevo and Zrenjanin. The large land plot allows for manipulation for the trailers and plenty of parking spaces. The height of the warehouse is mostly around 8m, and currently a gallery is installed on a metal structure that can be removed. It consists of several units and has several entrances. Industrial electricity, toilets. The owner is a legal entity. In addition to the warehouse space, there are parts under the canopy that are suitable for storing goods that are resistant to weather conditions. A smaller office space is also available. It can be rented partially.