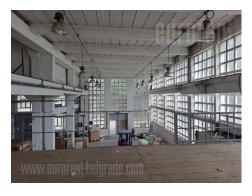

Warehouse located in an excellent, strategic location. On Batajnica road, it has a fast connection with the highway to Zagreb and Novi Sad, and via the new bridge to Borča, easy access to Pančevo and Zrenjanin. The large land plot allows for manipulation for the trailers and plenty of parking spaces. The height of the warehouse is mostly around 8m, and currently a gallery is installed on a metal structure that can be removed. It consists of several units and has several entrances. Industrial electricity, toilets. The owner is a legal entity. In addition to the warehouse space, there are parts under the canopy that are suitable for storing goods that are resistant to weather conditions. A smaller office space is also available. It can be rented partially.