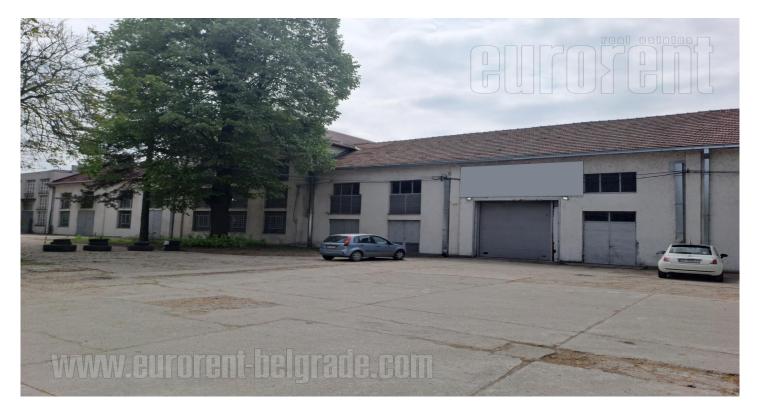

Warehouse located in an excellent, strategic location. On Batajnica road, it has a fast connection with the highway to Zagreb and Novi Sad, and via the new bridge to Borča, easy access to Pančevo and Zrenjanin. The large land plot allows for manipulation for the trailers and plenty of parking spaces. The height of the warehouse is mostly around 8m, and currently a gallery is installed on a metal structure that can be removed. It consists of several units and has several entrances. Industrial electricity, toilets. The owner is a legal entity. In addition to the warehouse space, there are parts under the canopy that are suitable for storing goods that are resistant to weather conditions. A smaller office space is also available. It can be rented partially.