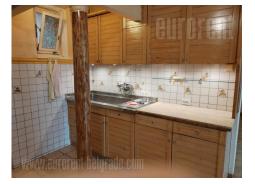

A nice, bright apartment in the heart of Vracar, with a view of the St. Sava Temple. Commercial zone. It is houseed on the first floor of the building with maintained entrance. It consists of one bedroom, living room, kitchen with dining room and bathroom. Air-conditioned, has a glassed-in terrace. The apartment is without furniture, suitable for business activities.