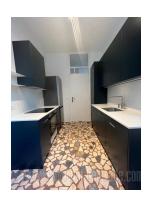

Nice, renovated apartment in the very city center, close to the pedestrian zone. It is housed on the third floor of well maintained building. Two-side oriented, bright, with functional lay out. The apartment consists of a living room, three bedrooms, kitchen with a dining room, bathroom, toilet, pantry and terrace. Suitable both for comfortable life or business activities.