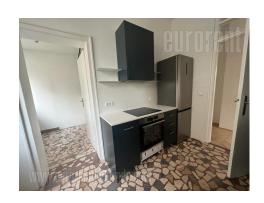

Nice, renovated apartment in the very city center, close to the pedestrian zone. It is housed on the third floor of well maintained building. Two-side oriented, bright, with functional lay out. The apartment consists of a living room, three bedrooms, kitchen with a dining room, bathroom, toilet, pantry and terrace. Suitable both for comfortable life or business activities.