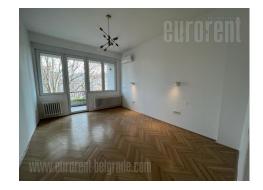

Nice, renovated apartment in the very city center, close to the pedestrian zone. It is housed on the third floor of well maintained building. Two-side oriented, bright, with functional lay out. The apartment consists of a living room, three bedrooms, kitchen with a dining room, bathroom, toilet, pantry and terrace. Suitable both for comfortable life or business activities.