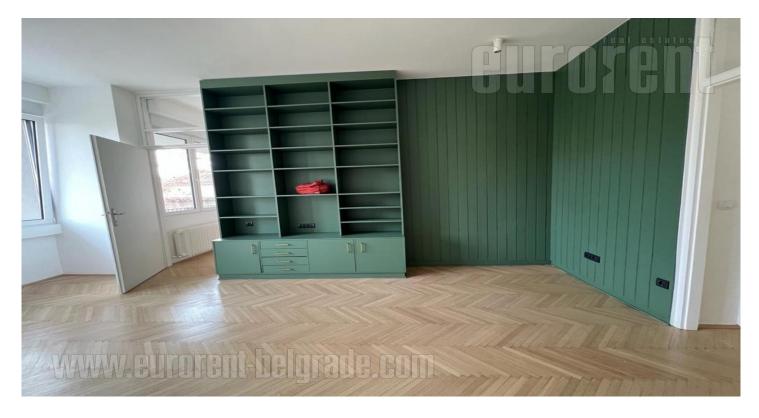

Nice, renovated apartment in the very city center, close to the pedestrian zone. It is housed on the third floor of well maintained building. Two-side oriented, bright, with functional lay out. The apartment consists of a living room, three bedrooms, kitchen with a dining room, bathroom, toilet, pantry and terrace. Suitable both for comfortable life or business activities.