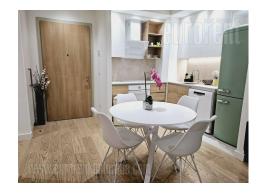

Attractive apartment, located in an exclusive location in one of the most modern residential and business complexes, Belgrade Waterfront. The project was carried out according to the highest international standards. The apartment is housed on the 9th floor and has a city view. It features an entrance hallway, which leads into the living room with kitchen and dining area, which has access to a terrace with a beautiful panoramic view. Bedroom is equipped with a double bed, while bathroom has a shower cabin. Modernly designed interior, high quality furniture, lighting and built in appliances. The apartment has a smart home system, which allows using a smartphone app to control certain functions, such as switching lights, shutters, alarms, locking the doors, monitoring movement. There is one parking space at disposal in building's garage. Property suitable for one person or a couple.