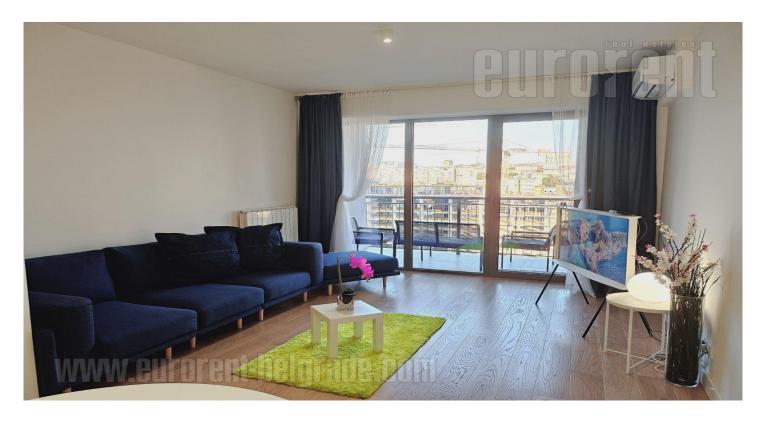

Attractive apartment, located in an exclusive location in one of the most modern residential and business complexes, Belgrade Waterfront. The project was carried out according to the highest international standards. The apartment is housed on the 9th floor and has a city view. It features an entrance hallway, which leads into the living room with kitchen and dining area, which has access to a terrace with a beautiful panoramic view. Bedroom is equipped with a double bed, while bathroom has a shower cabin. Modernly designed interior, high quality furniture, lighting and built in appliances. The apartment has a smart home system, which allows using a smartphone app to control certain functions, such as switching lights, shutters, alarms, locking the doors, monitoring movement. There is one parking space at disposal in building's garage. Property suitable for one person or a couple.