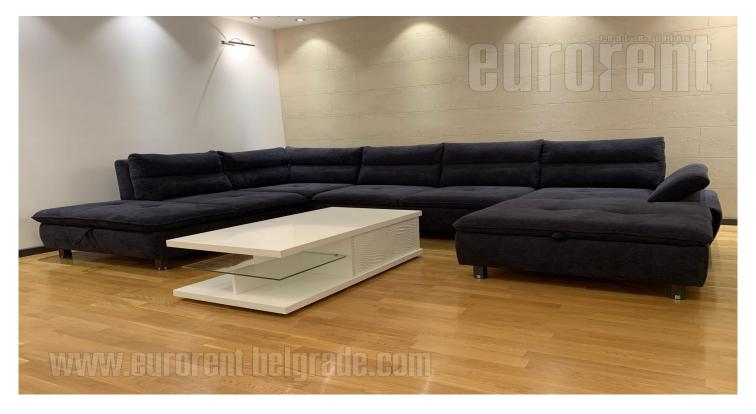

Excellent apartment is a smaller residential building with only three apartments. Quiet street in Vozdovac, new building. Duplex apartment, with a separated entrance. Spacious interior with good room layout. Living room is comfortable, followed by dining area and kitchen. Sleeping block features three bedrooms, a bathroom with a bathtub and shower cabin, as well as a restroom. Equipped with new furniture. There is a parking space in front of the building available for tenants. Suitable for a family.