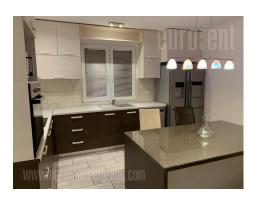

Excellent apartment is a smaller residential building with only three apartments. Quiet street in Vozdovac, new building. Duplex apartment, with a separated entrance. Spacious interior with good room layout. Living room is comfortable, followed by dining area and kitchen. Sleeping block features three bedrooms, a bathroom with a bathtub and shower cabin, as well as a restroom. Equipped with new furniture. There is a parking space in front of the building available for tenants. Suitable for a family.