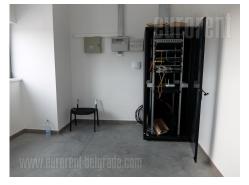

The office space is open space (possibility of configuration according to the wishes of the tenant). It covers 1.1ha (110 ares). Possibility of building another 3,000 m<sup>2</sup>. Central LG ceiling air conditioning of the entire office space (each floor has its own separate unit). Fenced and fenced behaton completely in front of the building. The office space consists of 3 levels. The first level has 100m<sup>2</sup>: Small room for electricity. Filling station for forklifts. Office (30m<sup>2</sup>). Changing room for workers with a shower cabin. Toilets. Concierge (at the entrance) with video surveillance, PP reporting. Second level: 130m<sup>2</sup> open space, toilets. Third level: 220m<sup>2</sup> open space, toilets. A freight train passes by the hall, at the intersection of highways (Budapest, Zagreb, Šagak), a view of the airport "Nikola Tesla") Next to it are Pepsi, Nestle, Nelt, Gebruder