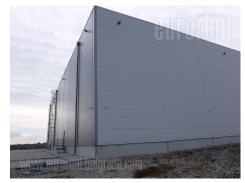

New warehouse which occupies 2,500 m<sup>2</sup> with all permits, built according to EU standards, height 12m (14m highest point) with 500m<sup>2</sup> of office space. Brucha panels, stone wool d=12cm. Roof stacked pier with sika plan membrane d=8cm. Transformer 250kw/h high voltage industrial current, with the possibility of increase. Cross docking system / 3 loading ramps (2 truck and 1 van/truck ramp), as well as the possibility of opening ordinary doors at the request of the tenant. Zumtobel active lighting. The entire facility is under video surveillance and has an alarm system. Automatic fire detection. Ferro concrete. Plenty of parking spaces. The possibility of installing solar panels on the roof.

The office space is open space (possibility of configuration according to the wishes of the tenant). It covers 1.1ha (110 ares). Possibility of building another 3,000 m<sup>2</sup>. Central LG ceiling air conditioning of the entire office space (each floor has its own separate unit). Fenced and fenced behaton completely in front of the building. The office space consists of 3 levels. The first level has 100m<sup>2</sup>: Small room for electricity. Filling station for forklifts. Office (30m<sup>2</sup>). Changing room for workers with a shower cabin. Toilets. Concierge (at the entrance) with video surveillance, PP reporting. Second level: 130m<sup>2</sup> open space, toilets. Third level: 220m<sup>2</sup> open space, toilets. A freight train passes by the hall, at the intersection of highways (Budapest, Zagreb, Šagak), a view of the airport "Nikola Tesla") Next to it are Pepsi, Nestle, Nelt, Gebruder