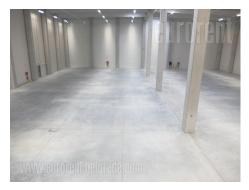

New warehouse which occupies 2,500 m<sup>2</sup> with all permits, built according to EU standards, height 12m (14m highest point) with 500m<sup>2</sup> of office space. Brucha panels, stone wool d=12cm. Roof stacked pier with sika plan membrane d=8cm. Transformer 250kw/h high voltage industrial current, with the possibility of increase. Cross docking system / 3 loading ramps (2 truck and 1 van/truck ramp), as well as the possibility of opening ordinary doors at the request of the tenant. Zumtobel active lighting. The entire facility is under video surveillance and has an alarm system. Automatic fire detection. Ferro concrete. Plenty of parking spaces. The possibility of installing solar panels on the roof.