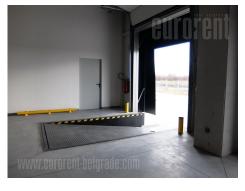

New warehouse which occupies 2,500 m<sup>2</sup> with all permits, built according to EU standards, height 12m (14m highest point) with 500m<sup>2</sup> of office space. Brucha panels, stone wool d=12cm. Roof stacked pier with sika plan membrane d=8cm. Transformer 250kw/h high voltage industrial current, with the possibility of increase. Cross docking system / 3 loading ramps (2 truck and 1 van/truck ramp), as well as the possibility of opening ordinary doors at the request of the tenant. Zumtobel active lighting. The entire facility is under video surveillance and has an alarm system. Automatic fire detection. Ferro concrete. Plenty of parking spaces. The possibility of installing solar panels on the roof.