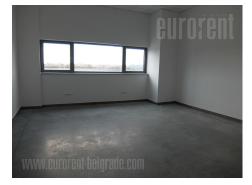

The office space is open space (possibility of configuration according to the wishes of the tenant). It covers 1.1ha (110 ares). Possibility of building another 3,000 m<sup>2</sup>. Central LG ceiling air conditioning of the entire office space (each floor has its own separate unit). Fenced and fenced behaton completely in front of the building. The office space consists of 3 levels. The first level has 100m<sup>2</sup>: Small room for electricity. Filling station for forklifts. Office (30m<sup>2</sup>). Changing room for workers with a shower cabin. Toilets. Concierge (at the entrance) with video surveillance, PP reporting. Second level: 130m<sup>2</sup> open space, toilets. Third level: 220m<sup>2</sup> open space, toilets. A freight train passes by the hall, at the intersection of highways (Budapest, Zagreb, Šagak), a view of the airport "Nikola Tesla") Next to it are Pepsi, Nestle, Nelt, Gebruder