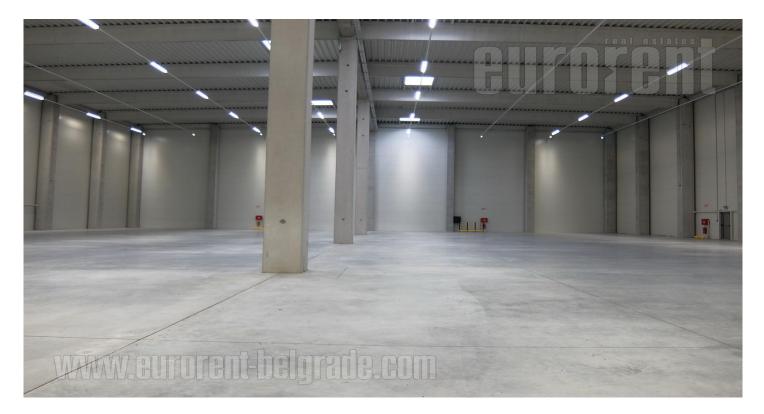

New warehouse which occupies 2,500 m<sup>2</sup> with all permits, built according to EU standards, height 12m (14m highest point) with 500m<sup>2</sup> of office space. Brucha panels, stone wool d=12cm. Roof stacked pier with sika plan membrane d=8cm. Transformer 250kw/h high voltage industrial current, with the possibility of increase. Cross docking system / 3 loading ramps (2 truck and 1 van/truck ramp), as well as the possibility of opening ordinary doors at the request of the tenant. Zumtobel active lighting. The entire facility is under video surveillance and has an alarm system. Automatic fire detection. Ferro concrete. Plenty of parking spaces. The possibility of installing solar panels on the roof.

The office space is open space (possibility of configuration according to the wishes of the tenant). It covers 1.1ha (110 ares). Possibility of building another 3,000 m<sup>2</sup>. Central LG ceiling air conditioning of the entire office space (each floor has its own separate unit). Fenced and fenced behaton completely in front of the building. The office space consists of 3 levels. The first level has 100m<sup>2</sup>: Small room for electricity. Filling station for forklifts. Office (30m<sup>2</sup>). Changing room for workers with a shower cabin. Toilets. Concierge (at the entrance) with video surveillance, PP reporting. Second level: 130m<sup>2</sup> open space, toilets. Third level: 220m<sup>2</sup> open space, toilets. A freight train passes by the hall, at the intersection of highways (Budapest, Zagreb, Šagak), a view of the airport "Nikola Tesla") Next to it are Pepsi, Nestle, Nelt, Gebruder