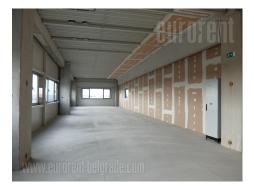

The office space is open space (possibility of configuration according to the wishes of the tenant). It covers 1.1ha (110 ares). Possibility of building another 3,000 m<sup>2</sup>. Central LG ceiling air conditioning of the entire office space (each floor has its own separate unit). Fenced and fenced behaton completely in front of the building. The office space consists of 3 levels. The first level has 100m<sup>2</sup>: Small room for electricity. Filling station for forklifts. Office (30m<sup>2</sup>). Changing room for workers with a shower cabin. Toilets. Concierge (at the entrance) with video surveillance, PP reporting. Second level: 130m<sup>2</sup> open space, toilets. Third level: 220m<sup>2</sup> open space, toilets. A freight train passes by the hall, at the intersection of highways (Budapest, Zagreb, Šagak), a view of the airport "Nikola Tesla") Next to it are Pepsi, Nestle, Nelt, Gebruder