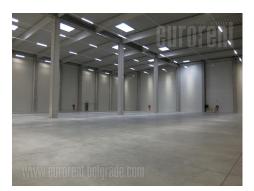

New warehouse which occupies 2,500 m<sup>2</sup> with all permits, built according to EU standards, height 12m (14m highest point) with 500m<sup>2</sup> of office space. Brucha panels, stone wool d=12cm. Roof stacked pier with sika plan membrane d=8cm. Transformer 250kw/h high voltage industrial current, with the possibility of increase. Cross docking system / 3 loading ramps (2 truck and 1 van/truck ramp), as well as the possibility of opening ordinary doors at the request of the tenant. Zumtobel active lighting. The entire facility is under video surveillance and has an alarm system. Automatic fire detection. Ferro concrete. Plenty of parking spaces. The possibility of installing solar panels on the roof.

The office space is open space (possibility of configuration according to the wishes of the tenant). It covers 1.1ha (110 ares). Possibility of building another 3,000 m<sup>2</sup>. Central LG ceiling air conditioning of the entire office space (each floor has its own separate unit). Fenced and fenced behaton completely in front of the building. The office space consists of 3 levels. The first level has 100m<sup>2</sup>: Small room for electricity. Filling station for forklifts. Office (30m<sup>2</sup>). Changing room for workers with a shower cabin. Toilets. Concierge (at the entrance) with video surveillance, PP reporting. Second level: 130m<sup>2</sup> open space, toilets. Third level: 220m<sup>2</sup> open space, toilets. A freight train passes by the hall, at the intersection of highways (Budapest, Zagreb, Šagak), a view of the airport "Nikola Tesla") Next to it are Pepsi, Nestle, Nelt, Gebruder