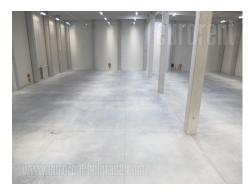

New warehouse which occupies 2,500 m<sup>2</sup> with all permits, built according to EU standards, height 12m (14m highest point) with 500m<sup>2</sup> of office space. Brucha panels, stone wool d=12cm. Roof stacked pier with sika plan membrane d=8cm. Transformer 250kw/h high voltage industrial current, with the possibility of increase. Cross docking system / 3 loading ramps (2 truck and 1 van/truck ramp), as well as the possibility of opening ordinary doors at the request of the tenant. Zumtobel active lighting. The entire facility is under video surveillance and has an alarm system. Automatic fire detection. Ferro concrete. Plenty of parking spaces. The possibility of installing solar panels on the roof.

The office space is open space (possibility of configuration according to the wishes of the tenant). It covers 1.1ha (110 ares). Possibility of building another 3,000 m<sup>2</sup>. Central LG ceiling air conditioning of the entire office space (each floor has its own separate unit). Fenced and fenced behaton completely in front of the building. The office space consists of 3 levels. The first level has 100m<sup>2</sup>: Small room for electricity. Filling station for forklifts. Office (30m<sup>2</sup>). Changing room for workers with a shower cabin. Toilets. Concierge (at the entrance) with video surveillance, PP reporting. Second level: 130m<sup>2</sup> open space, toilets. Third level: 220m<sup>2</sup> open space, toilets. A freight train passes by the hall, at the intersection of highways (Budapest, Zagreb, Šagak), a view of the airport "Nikola Tesla") Next to it are Pepsi, Nestle, Nelt, Gebruder