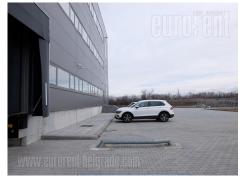

New warehouse which occupies 2,500 m<sup>2</sup> with all permits, built according to EU standards, height 12m (14m highest point) with 500m<sup>2</sup> of office space. Brucha panels, stone wool d=12cm. Roof stacked pier with sika plan membrane d=8cm. Transformer 250kw/h high voltage industrial current, with the possibility of increase. Cross docking system / 3 loading ramps (2 truck and 1 van/truck ramp), as well as the possibility of opening ordinary doors at the request of the tenant. Zumtobel active lighting. The entire facility is under video surveillance and has an alarm system. Automatic fire detection. Ferro concrete. Plenty of parking spaces. The possibility of installing solar panels on the roof.

The office space is open space (possibility of configuration according to the wishes of the tenant). It covers 1.1ha (110 ares). Possibility of building another 3,000 m<sup>2</sup>. Central LG ceiling air conditioning of the entire office space (each floor has its own separate unit). Fenced and fenced behaton completely in front of the building. The office space consists of 3 levels. The first level has 100m<sup>2</sup>: Small room for electricity. Filling station for forklifts. Office (30m<sup>2</sup>). Changing room for workers with a shower cabin. Toilets. Concierge (at the entrance) with video surveillance, PP reporting. Second level: 130m<sup>2</sup> open space, toilets. Third level: 220m<sup>2</sup> open space, toilets. A freight train passes by the hall, at the intersection of highways (Budapest, Zagreb, Šagak), a view of the airport "Nikola Tesla") Next to it are Pepsi, Nestle, Nelt, Gebruder