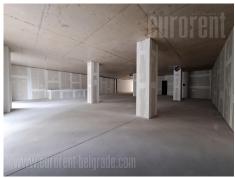

Commercial unit, situated on the high ground floor of a new building in the vicinity of Temple of St. Sava. It features an open space, which is two side oriented. There is a possibility of adapting the interior according to need. Finishing works on flooring, lighting and toilets are landlords responsibility.