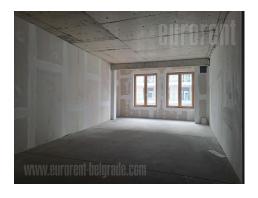

Commercial unit, situated on the high ground floor of a new building in the vicinity of Temple of St. Sava. It features an open space, which is two side oriented. There is a possibility of adapting the interior according to need. Finishing works on flooring, lighting and toilets are landlords responsibility.