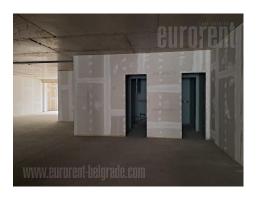

Commercial unit, situated on the high ground floor of a new building in the vicinity of Temple of St. Sava. It features an open space, which is two side oriented. There is a possibility of adapting the interior according to need. Finishing works on flooring, lighting and toilets are landlords responsibility.