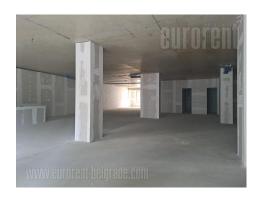

Commercial unit, situated on the high ground floor of a new building in the vicinity of Temple of St. Sava. It features an open space, which is two side oriented. There is a possibility of adapting the interior according to need. Finishing works on flooring, lighting and toilets are landlords responsibility.