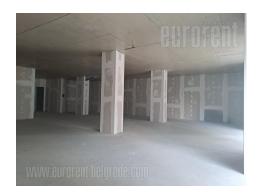

Commercial unit, situated on the high ground floor of a new building in the vicinity of Temple of St. Sava. It features an open space, which is two side oriented. There is a possibility of adapting the interior according to need. Finishing works on flooring, lighting and toilets are landlords responsibility.