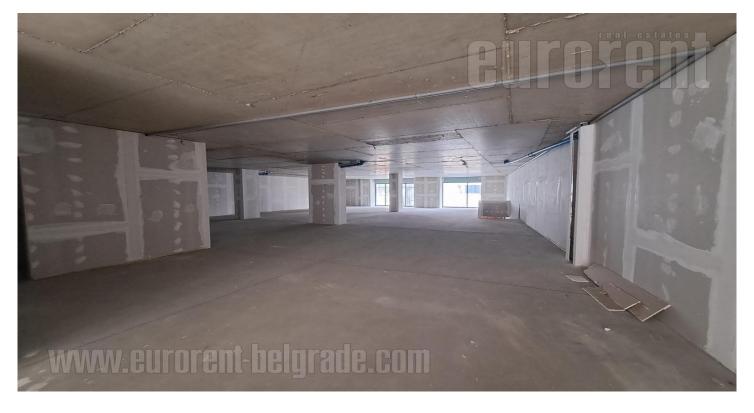

Commercial unit, situated on the high ground floor of a new building in the vicinity of Temple of St. Sava. It features an open space, which is two side oriented. There is a possibility of adapting the interior according to need. Finishing works on flooring, lighting and toilets are landlords responsibility.