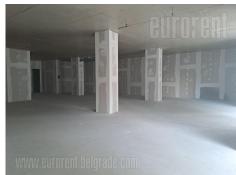

Commercial unit, situated on the high ground floor of a new building in the vicinity of Temple of St. Sava. It features an open space, which is two side oriented. There is a possibility of adapting the interior according to need. Finishing works on flooring, lighting and toilets are landlords responsibility.