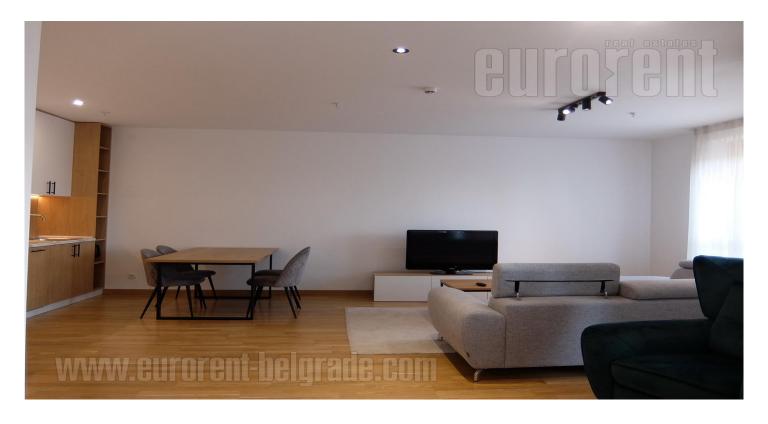

Excellent, new apartment, situated in a new building in block 45 in New Belgrade. Positioned in the vicinity of Sava promenade, between green market and a busy boulevard. Well organized traffic connects this location to the rest of the city. The apartment is housed on the second floor of a well maintained building with two elevators. It features an entrance hallway, which leads into dining area which has access to one of the terraces with river view. Living room is connected to dining area and an open kitchen, which is fully equipped with high quality appliances and furniture. Sleeping block features three bedrooms, one of which is master with a private bathroom with a shower, equipped with a double bed, and a closet. It has access to a second terrace. Second bedroom is a study, while third is equipped with two single beds and a closet. Second bathroom has a bathtub. Smaller restroom can be adapted into laundry room. Functional interior abundant with natural light, with air-conditioning, oak parquet, floor heating on the terrace, Italian ceramics and sanitary ware. Suitable for a couple or a family life.