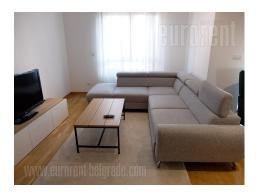

Excellent, new apartment, situated in a new building in block 45 in New Belgrade. Positioned in the vicinity of Sava promenade, between green market and a busy boulevard. Well organized traffic connects this location to the rest of the city. The apartment is housed on the second floor of a well maintained building with two elevators. It features an entrance hallway, which leads into dining area which has access to one of the terraces with river view. Living room is connected to dining area and an open kitchen, which is fully equipped with high quality appliances and furniture. Sleeping block features three bedrooms, one of which is master with a private bathroom with a shower, equipped with a double bed, and a closet. It has access to a second terrace. Second bedroom is a study, while third is equipped with two single beds and a closet. Second bathroom has a bathtub. Smaller restroom can be adapted into laundry room. Functional interior abundant with natural light, with air-conditioning, oak parquet, floor heating on the terrace, Italian ceramics and sanitary ware. Suitable for a couple or a family life.