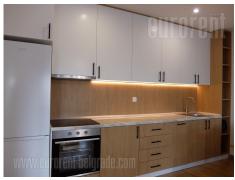

Excellent, new apartment, situated in a new building in block 45 in New Belgrade. Positioned in the vicinity of Sava promenade, between green market and a busy boulevard. Well organized traffic connects this location to the rest of the city. The apartment is housed on the second floor of a well maintained building with two elevators. It features an entrance hallway, which leads into dining area which has access to one of the terraces with river view. Living room is connected to dining area and an open kitchen, which is fully equipped with high quality appliances and furniture. Sleeping block features three bedrooms, one of which is master with a private bathroom with a shower, equipped with a double bed, and a closet. It has access to a second terrace. Second bedroom is a study, while third is equipped with two single beds and a closet. Second bathroom has a bathtub. Smaller restroom can be adapted into laundry room. Functional interior abundant with natural light, with air-conditioning, oak parquet, floor heating on the terrace, Italian ceramics and sanitary ware. Suitable for a couple or a family life.