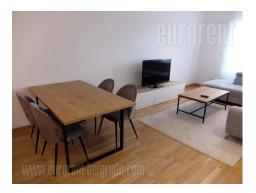

Excellent, new apartment, situated in a new building in block 45 in New Belgrade. Positioned in the vicinity of Sava promenade, between green market and a busy boulevard. Well organized traffic connects this location to the rest of the city. The apartment is housed on the second floor of a well maintained building with two elevators. It features an entrance hallway, which leads into dining area which has access to one of the terraces with river view. Living room is connected to dining area and an open kitchen, which is fully equipped with high quality appliances and furniture. Sleeping block features three bedrooms, one of which is master with a private bathroom with a shower, equipped with a double bed, and a closet. It has access to a second terrace. Second bedroom is a study, while third is equipped with two single beds and a closet. Second bathroom has a bathtub. Smaller restroom can be adapted into laundry room. Functional interior abundant with natural light, with air-conditioning, oak parquet, floor heating on the terrace, Italian ceramics and sanitary ware. Suitable for a couple or a family life.