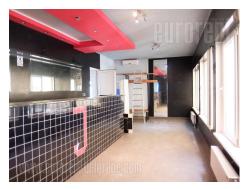

## #46422, Rent - Office space, Belgrade, MILJAKOVAČKI IZVORI

| TYPE OF OBJECT MULTIPURPOSE |                |                    | SURFACE AREA  850 m² |   |                         | THE PRICE €3,900 |     |          | UTILIZATION AVAILABLE |           |
|-----------------------------|----------------|--------------------|----------------------|---|-------------------------|------------------|-----|----------|-----------------------|-----------|
| OFFICE 8                    |                | THE BIGGEST OFFICE |                      |   | THE FLOOR  GROUND FLOOR |                  |     |          |                       |           |
| UNFURNI                     | °∰'<br>INDEPEN | -<br>sss<br>YES    | 6                    | 0 | 3                       | 0<br>Ey          | YES | ſ₫<br>NO | NO NO                 | (P)<br>10 |

A business-residential building in a nice part of Miljakovac, close to the forest and public transport lines. The distance from the city center is 12 km or 25 minutes by car. The building is located on a plot of 1,100 m<sup>2</sup>, where part of the yard is covered with concrete as a parking lot of about 200 m<sup>2</sup>. Next to the building is a balloon with soccer field that occupies 500 m<sup>2</sup> and can be used for various purposes. The building itself has three levels, of which the first two are in the form of business space, with the possibility of correcting the dimensions of the rooms. The third level is a spacious apartment with three bedrooms, two bathrooms and a large open space consisting of a dining room, kitchen and living room with access to a large terrace. The heating is electric and each level has its own meter. Suitable for various purposes.