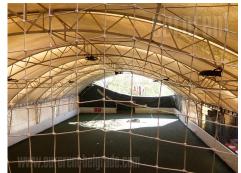

A business-residential building in a nice part of Miljakovac, close to the forest and public transport lines. The distance from the city center is 12 km or 25 minutes by car. The building is located on a plot of 1,100 m<sup>2</sup>, where part of the yard is covered with concrete as a parking lot of about 200 m<sup>2</sup>. Next to the building is a balloon with soccer field that occupies 500 m<sup>2</sup> and can be used for various purposes. The building itself has three levels, of which the first two are in the form of business space, with the possibility of correcting the dimensions of the rooms. The third level is a spacious apartment with three bedrooms, two bathrooms and a large open space consisting of a dining room, kitchen and living room with access to a large terrace. The heating is electric and each level has its own meter. Suitable for various purposes.