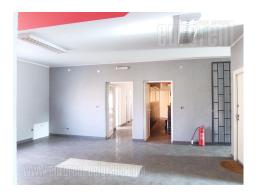

## #46422, Rent - Office space, Belgrade, MILJAKOVAČKI IZVORI

| TYPE OF OBJECT MULTIPURPOSE |                |                    | SURFACE AREA  850 m² |   |                         | THE PRICE €3,900 |     |          | UTILIZATION AVAILABLE |           |
|-----------------------------|----------------|--------------------|----------------------|---|-------------------------|------------------|-----|----------|-----------------------|-----------|
| OFFICE 8                    |                | THE BIGGEST OFFICE |                      |   | THE FLOOR  GROUND FLOOR |                  |     |          |                       |           |
| UNFURNI                     | °∰'<br>INDEPEN | -<br>sss<br>YES    | 6                    | 0 | 3                       | 0<br>Ey          | YES | ſ₫<br>NO | NO NO                 | (P)<br>10 |

A business-residential building in a nice part of Miljakovac, close to the forest and public transport lines. The distance from the city center is 12 km or 25 minutes by car. The building is located on a plot of 1,100 m<sup>2</sup>, where part of the yard is covered with concrete as a parking lot of about 200 m<sup>2</sup>. Next to the building is a balloon with soccer field that occupies 500 m<sup>2</sup> and can be used for various purposes. The building itself has three levels, of which the first two are in the form of business space, with the possibility of correcting the dimensions of the rooms. The third level is a spacious apartment with three bedrooms, two bathrooms and a large open space consisting of a dining room, kitchen and living room with access to a large terrace. The heating is electric and each level has its own meter. Suitable for various purposes.