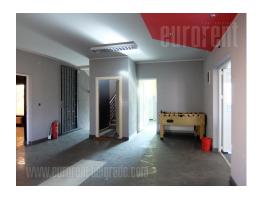

## #46422, Rent - Office space, Belgrade, MILJAKOVAČKI IZVORI

| TYPE OF OBJECT MULTIPURPOSE |                |                    | SURFACE AREA  850 m² |   |                         | THE PRICE €3,900 |     |          | UTILIZATION AVAILABLE |           |
|-----------------------------|----------------|--------------------|----------------------|---|-------------------------|------------------|-----|----------|-----------------------|-----------|
| OFFICE 8                    |                | THE BIGGEST OFFICE |                      |   | THE FLOOR  GROUND FLOOR |                  |     |          |                       |           |
| UNFURNI                     | °∰'<br>INDEPEN | -<br>sss<br>YES    | 6                    | 0 | 3                       | 0<br>Ey          | YES | ſ₫<br>NO | NO NO                 | (P)<br>10 |

A business-residential building in a nice part of Miljakovac, close to the forest and public transport lines. The distance from the city center is 12 km or 25 minutes by car. The building is located on a plot of 1,100 m<sup>2</sup>, where part of the yard is covered with concrete as a parking lot of about 200 m<sup>2</sup>. Next to the building is a balloon with soccer field that occupies 500 m<sup>2</sup> and can be used for various purposes. The building itself has three levels, of which the first two are in the form of business space, with the possibility of correcting the dimensions of the rooms. The third level is a spacious apartment with three bedrooms, two bathrooms and a large open space consisting of a dining room, kitchen and living room with access to a large terrace. The heating is electric and each level has its own meter. Suitable for various purposes.