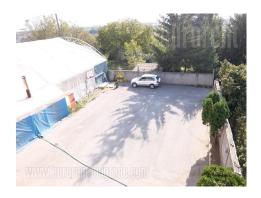

A business-residential building in a nice part of Miljakovac, close to the forest and public transport lines. The distance from the city center is 12 km or 25 minutes by car. The building is located on a plot of 1,100 m<sup>2</sup>, where part of the yard is covered with concrete as a parking lot of about 200 m<sup>2</sup>. Next to the building is a balloon with soccer field that occupies 500 m<sup>2</sup> and can be used for various purposes. The building itself has three levels, of which the first two are in the form of business space, with the possibility of correcting the dimensions of the rooms. The third level is a spacious apartment with three bedrooms, two bathrooms and a large open space consisting of a dining room, kitchen and living room with access to a large terrace. The heating is electric and each level has its own meter. Suitable for various purposes.