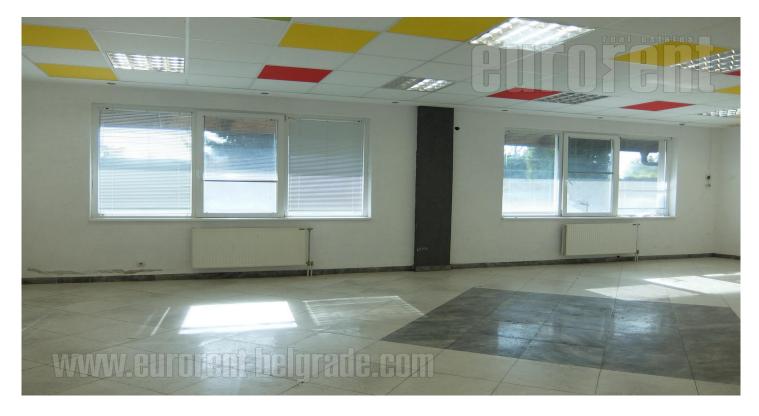

## #46422, Rent - Office space, Belgrade, MILJAKOVAČKI IZVORI

| TYPE OF OBJECT MULTIPURPOSE |                |                    | SURFACE AREA  850 m² |   |                         | THE PRICE €3,900 |     |          | UTILIZATION AVAILABLE |           |
|-----------------------------|----------------|--------------------|----------------------|---|-------------------------|------------------|-----|----------|-----------------------|-----------|
| OFFICE 8                    |                | THE BIGGEST OFFICE |                      |   | THE FLOOR  GROUND FLOOR |                  |     |          |                       |           |
| UNFURNI                     | °∰'<br>INDEPEN | -<br>sss<br>YES    | 6                    | 0 | 3                       | 0<br>Ey          | YES | ſ₫<br>NO | NO NO                 | (P)<br>10 |

A business-residential building in a nice part of Miljakovac, close to the forest and public transport lines. The distance from the city center is 12 km or 25 minutes by car. The building is located on a plot of 1,100 m<sup>2</sup>, where part of the yard is covered with concrete as a parking lot of about 200 m<sup>2</sup>. Next to the building is a balloon with soccer field that occupies 500 m<sup>2</sup> and can be used for various purposes. The building itself has three levels, of which the first two are in the form of business space, with the possibility of correcting the dimensions of the rooms. The third level is a spacious apartment with three bedrooms, two bathrooms and a large open space consisting of a dining room, kitchen and living room with access to a large terrace. The heating is electric and each level has its own meter. Suitable for various purposes.