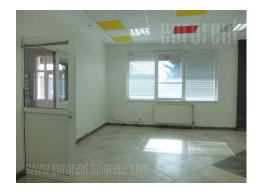

## #46422, Rent - Office space, Belgrade, MILJAKOVAČKI IZVORI

| TYPE OF OBJECT MULTIPURPOSE |                |                    | SURFACE AREA  850 m² |   |                         | THE PRICE €3,900 |     |          | UTILIZATION AVAILABLE |           |
|-----------------------------|----------------|--------------------|----------------------|---|-------------------------|------------------|-----|----------|-----------------------|-----------|
| OFFICE 8                    |                | THE BIGGEST OFFICE |                      |   | THE FLOOR  GROUND FLOOR |                  |     |          |                       |           |
| UNFURNI                     | °∰'<br>INDEPEN | -<br>sss<br>YES    | 6                    | 0 | 3                       | 0<br>Ey          | YES | ſ₫<br>NO | NO NO                 | (P)<br>10 |

A business-residential building in a nice part of Miljakovac, close to the forest and public transport lines. The distance from the city center is 12 km or 25 minutes by car. The building is located on a plot of 1,100 m<sup>2</sup>, where part of the yard is covered with concrete as a parking lot of about 200 m<sup>2</sup>. Next to the building is a balloon with soccer field that occupies 500 m<sup>2</sup> and can be used for various purposes. The building itself has three levels, of which the first two are in the form of business space, with the possibility of correcting the dimensions of the rooms. The third level is a spacious apartment with three bedrooms, two bathrooms and a large open space consisting of a dining room, kitchen and living room with access to a large terrace. The heating is electric and each level has its own meter. Suitable for various purposes.