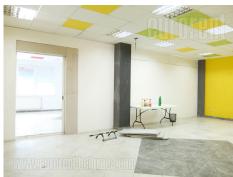

## #46422, Rent - Office space, Belgrade, MILJAKOVAČKI IZVORI

| TYPE OF OBJECT MULTIPURPOSE |                |                    | SURFACE AREA  850 m² |   |                         | THE PRICE €3,900 |     |          | UTILIZATION AVAILABLE |           |
|-----------------------------|----------------|--------------------|----------------------|---|-------------------------|------------------|-----|----------|-----------------------|-----------|
| OFFICE 8                    |                | THE BIGGEST OFFICE |                      |   | THE FLOOR  GROUND FLOOR |                  |     |          |                       |           |
| UNFURNI                     | °∰'<br>INDEPEN | -<br>sss<br>YES    | 6                    | 0 | 3                       | 0<br>Ey          | YES | ſ₫<br>NO | NO NO                 | (P)<br>10 |

A business-residential building in a nice part of Miljakovac, close to the forest and public transport lines. The distance from the city center is 12 km or 25 minutes by car. The building is located on a plot of 1,100 m<sup>2</sup>, where part of the yard is covered with concrete as a parking lot of about 200 m<sup>2</sup>. Next to the building is a balloon with soccer field that occupies 500 m<sup>2</sup> and can be used for various purposes. The building itself has three levels, of which the first two are in the form of business space, with the possibility of correcting the dimensions of the rooms. The third level is a spacious apartment with three bedrooms, two bathrooms and a large open space consisting of a dining room, kitchen and living room with access to a large terrace. The heating is electric and each level has its own meter. Suitable for various purposes.