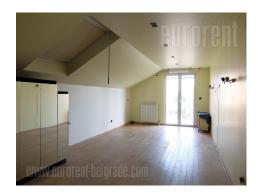

A business-residential building in a nice part of Miljakovac, close to the forest and public transport lines. The distance from the city center is 12 km or 25 minutes by car. The building is located on a plot of 1,100 m<sup>2</sup>, where part of the yard is covered with concrete as a parking lot of about 200 m<sup>2</sup>. Next to the building is a balloon with soccer field that occupies 500 m<sup>2</sup> and can be used for various purposes. The building itself has three levels, of which the first two are in the form of business space, with the possibility of correcting the dimensions of the rooms. The third level is a spacious apartment with three bedrooms, two bathrooms and a large open space consisting of a dining room, kitchen and living room with access to a large terrace. The heating is electric and each level has its own meter. Suitable for various purposes.