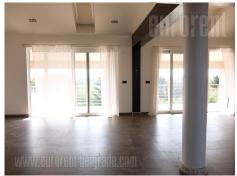

A business-residential building in a nice part of Miljakovac, close to the forest and public transport lines. The distance from the city center is 12 km or 25 minutes by car. The building is located on a plot of 1,100 m<sup>2</sup>, where part of the yard is covered with concrete as a parking lot of about 200 m<sup>2</sup>. Next to the building is a balloon with soccer field that occupies 500 m<sup>2</sup> and can be used for various purposes. The building itself has three levels, of which the first two are in the form of business space, with the possibility of correcting the dimensions of the rooms. The third level is a spacious apartment with three bedrooms, two bathrooms and a large open space consisting of a dining room, kitchen and living room with access to a large terrace. The heating is electric and each level has its own meter. Suitable for various purposes.