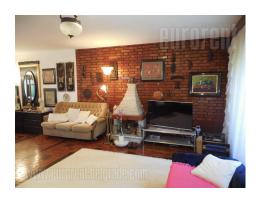

House is located in peaceful street on Zvezdara, in close vicinity to Zvezdarska forest, and several public transport lines, which enables you to get to the center in approximately 15 minutes. Semi-detached house with own yard, and lot of greenery. Garage of 50 m<sup>2</sup> is in basement level, and it has enough space for one car and storage. House occupies two levels. Ground floor has spacious living room with dining area, separated kitchen and terrace viewing onto yard. Upstairs are four bedrooms, bathroom with bathtub and bidet, and terrace. Furniture is of classic lines and some styled pieces, with lot of details. Special comfort in living room gives fireplace, parenthetic into partition wall, and with facade brick original colour. Rooms are spacious too and two of them have double beds. Quite convenient for families with children.