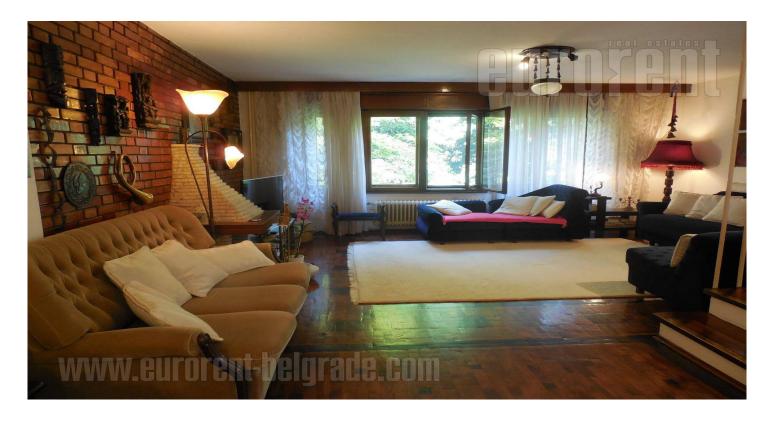

House is located in peaceful street on Zvezdara, in close vicinity to Zvezdarska forest, and several public transport lines, which enables you to get to the center in approximately 15 minutes. Semi-detached house with own yard, and lot of greenery. Garage of 50 m<sup>2</sup> is in basement level, and it has enough space for one car and storage. House occupies two levels. Ground floor has spacious living room with dining area, separated kitchen and terrace viewing onto yard. Upstairs are four bedrooms, bathroom with bathtub and bidet, and terrace. Furniture is of classic lines and some styled pieces, with lot of details. Special comfort in living room gives fireplace, parenthetic into partition wall, and with facade brick original colour. Rooms are spacious too and two of them have double beds. Quite convenient for families with children.