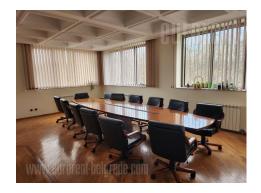

Building complex located along the E-75 highway, in the settlement of Bežanijska kosa, on the main the entrance into the city from the west, close to Kvantas green-market. Only 8 km from Nikola airport Tesla and 5 km from the city center. Well maintained, with security service, video surveillance. The space is housed in the business and storage complex. It occupies 300 m<sup>2</sup> and it is housed on the second floor. The space consists of six offices: three standard offices, meeting room, ceo office, admittance office, two toilets and kitchenette.