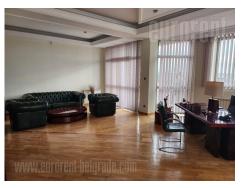

Building complex located along the E-75 highway, in the settlement of Bežanijska kosa, on the main the entrance into the city from the west, close to Kvantas green-market. Only 8 km from Nikola airport Tesla and 5 km from the city center. Well maintained, with security service, video surveillance. The space is housed in the business and storage complex. It occupies 300 m<sup>2</sup> and it is housed on the second floor. The space consists of six offices: three standard offices, meeting room, ceo office, admittance office, two toilets and kitchenette.