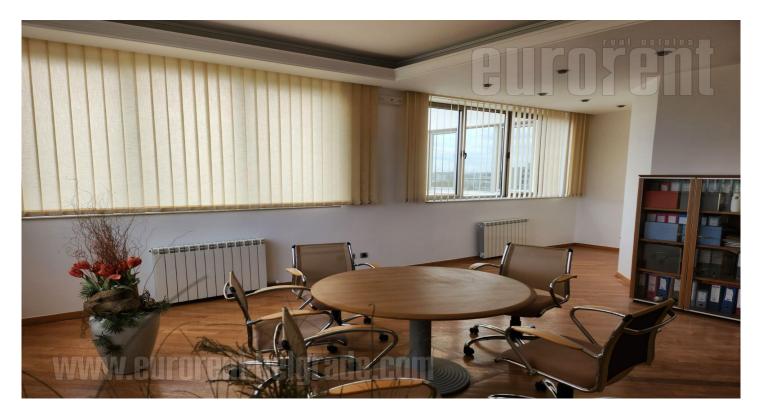

Building complex located along the E-75 highway, in the settlement of Bežanijska kosa, on the main the entrance into the city from the west, close to Kvantas green-market. Only 8 km from Nikola airport Tesla and 5 km from the city center. Well maintained, with security service, video surveillance. The space is housed in the business and storage complex. It occupies 300 m<sup>2</sup> and it is housed on the second floor. The space consists of six offices: three standard offices, meeting room, ceo office, admittance office, two toilets and kitchenette.