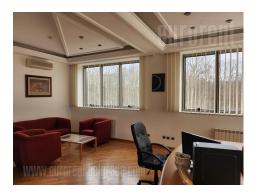

Building complex located along the E-75 highway, in the settlement of Bežanijska kosa, on the main the entrance into the city from the west, close to Kvantas green-market. Only 8 km from Nikola airport Tesla and 5 km from the city center. Well maintained, with security service, video surveillance. The space is housed in the business and storage complex. It occupies 300 m<sup>2</sup> and it is housed on the second floor. The space consists of six offices: three standard offices, meeting room, ceo office, admittance office, two toilets and kitchenette.