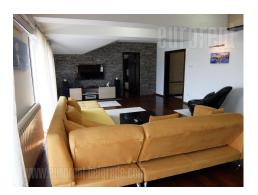

Excellent penthouse, on a beautiful location in Jajinci. Positioned across the street from the Memorial Park. The apartment is housed on the fourth floor of a new building without an elevator and occupies the entire floor. Very spacious and cozy inteiror, with three bedrooms, a study room, a spacious living room connected to kitchen and dining area. Throughout the lenght of the living room there is a huge terrace, with a beautiful view over Avala tower. From the living room one can access a small study room, while three bedrooms are in a separated sleeping block. The apartment has a guest restroom which is located close to the entrance, one bathroom with a Jacuzzy tub within master bedroom and third bathroom with hydromassage between other two bedrooms. There is plenty of storage space, two large closets in the hallway and one closet in two of the bedrooms. Modern, new furniture, beautiful and functional interior. The apartment is very well maintained and beautifully designed. Suitable for a family.