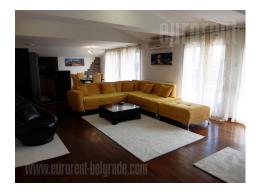

Excellent penthouse, on a beautiful location in Jajinci. Positioned across the street from the Memorial Park. The apartment is housed on the fourth floor of a new building without an elevator and occupies the entire floor. Very spacious and cozy inteiror, with three bedrooms, a study room, a spacious living room connected to kitchen and dining area. Throughout the lenght of the living room there is a huge terrace, with a beautiful view over Avala tower. From the living room one can access a small study room, while three bedrooms are in a separated sleeping block. The apartment has a guest restroom which is located close to the entrance, one bathroom with a Jacuzzy tub within master bedroom and third bathroom with hydromassage between other two bedrooms. There is plenty of storage space, two large closets in the hallway and one closet in two of the bedrooms. Modern, new furniture, beautiful and functional interior. The apartment is very well maintained and beautifully designed. Suitable for a family.