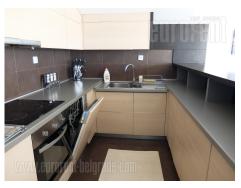

Excellent penthouse, on a beautiful location in Jajinci. Positioned across the street from the Memorial Park. The apartment is housed on the fourth floor of a new building without an elevator and occupies the entire floor. Very spacious and cozy inteiror, with three bedrooms, a study room, a spacious living room connected to kitchen and dining area. Throughout the lenght of the living room there is a huge terrace, with a beautiful view over Avala tower. From the living room one can access a small study room, while three bedrooms are in a separated sleeping block. The apartment has a guest restroom which is located close to the entrance, one bathroom with a Jacuzzy tub within master bedroom and third bathroom with hydromassage between other two bedrooms. There is plenty of storage space, two large closets in the hallway and one closet in two of the bedrooms. Modern, new furniture, beautiful and functional interior. The apartment is very well maintained and beautifully designed. Suitable for a family.