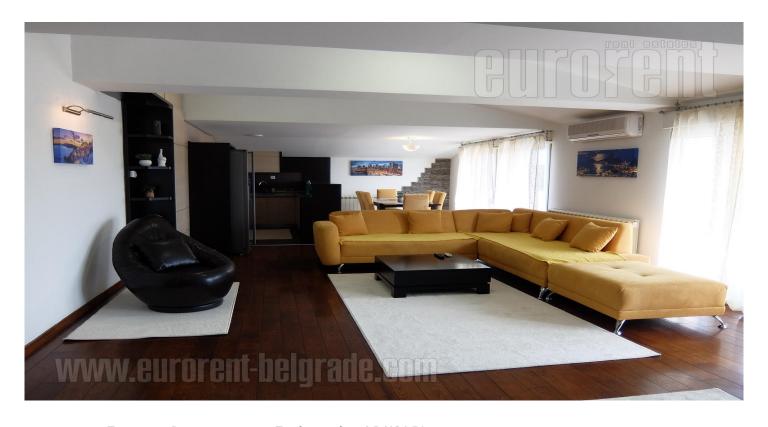

Excellent penthouse, on a beautiful location in Jajinci. Positioned across the street from the Memorial Park. The apartment is housed on the fourth floor of a new building without an elevator and occupies the entire floor. Very spacious and cozy inteiror, with three bedrooms, a study room, a spacious living room connected to kitchen and dining area. Throughout the lenght of the living room there is a huge terrace, with a beautiful view over Avala tower. From the living room one can access a small study room, while three bedrooms are in a separated sleeping block. The apartment has a guest restroom which is located close to the entrance, one bathroom with a Jacuzzy tub within master bedroom and third bathroom with hydromassage between other two bedrooms. There is plenty of storage space, two large closets in the hallway and one closet in two of the bedrooms. Modern, new furniture, beautiful and functional interior. The apartment is very well maintained and beautifully designed. Suitable for a family.