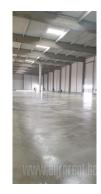

Excellent, new warehouse space suitable for all types of activities. The floor is reinforced concrete, it has a loading/unloading ramp, several truck entrances. The dimensions of the building are 50 x 50 meters. A gallery of 400 m<sup>2</sup> with office space. Around the building there is enough space for trucks to manipulate. Current strength between 100-200 kw, depending on the need. Possibility for a high rack warehouse. Near the international highway Belgrade - Novi Sad - Budapest, as well as in the road direction Belgrade - Nia - Sofia/Skopje - Thessaloniki. Suitable for production, as well as a warehouse - distribution center.