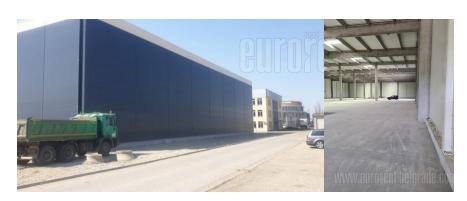

Excellent, new warehouse space suitable for all types of activities. The floor is reinforced concrete, it has a loading/unloading ramp, several truck entrances. The dimensions of the building are 50 x 50 meters. A gallery of 400 m<sup>2</sup> with office space. Around the building there is enough space for trucks to manipulate. Current strength between 100-200 kw, depending on the need. Possibility for a high rack warehouse. Near the international highway Belgrade - Novi Sad - Budapest, as well as in the road direction Belgrade - Nia - Sofia/Skopje - Thessaloniki. Suitable for production, as well as a warehouse - distribution center.