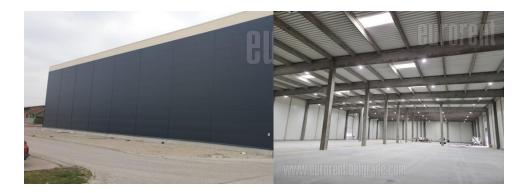

Excellent, new warehouse space suitable for all types of activities. The floor is reinforced concrete, it has a loading/unloading ramp, several truck entrances. The dimensions of the building are 50 x 50 meters. A gallery of 400 m<sup>2</sup> with office space. Around the building there is enough space for trucks to manipulate. Current strength between 100-200 kw, depending on the need. Possibility for a high rack warehouse. Near the international highway Belgrade - Novi Sad - Budapest, as well as in the road direction Belgrade - Nia - Sofia/Skopje - Thessaloniki. Suitable for production, as well as a warehouse - distribution center.