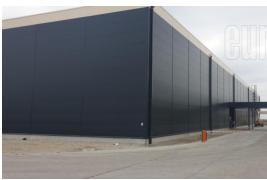

Excellent, new warehouse space suitable for all types of activities. The floor is reinforced concrete, it has a loading/unloading ramp, several truck entrances. The dimensions of the building are 50 x 50 meters. A gallery of 400 m<sup>2</sup> with office space. Around the building there is enough space for trucks to manipulate. Current strength between 100-200 kw, depending on the need. Possibility for a high rack warehouse. Near the international highway Belgrade - Novi Sad - Budapest, as well as in the road direction Belgrade - Nia - Sofia/Skopje - Thessaloniki. Suitable for production, as well as a warehouse - distribution center.