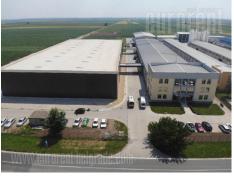

Excellent, new warehouse space suitable for all types of activities. The floor is reinforced concrete, it has a loading/unloading ramp, several truck entrances. The dimensions of the building are 50 x 50 meters. A gallery of 400 m<sup>2</sup> with office space. Around the building there is enough space for trucks to manipulate. Current strength between 100-200 kw, depending on the need. Possibility for a high rack warehouse. Near the international highway Belgrade - Novi Sad - Budapest, as well as in the road direction Belgrade - Nia - Sofia/Skopje - Thessaloniki. Suitable for production, as well as a warehouse - distribution center.