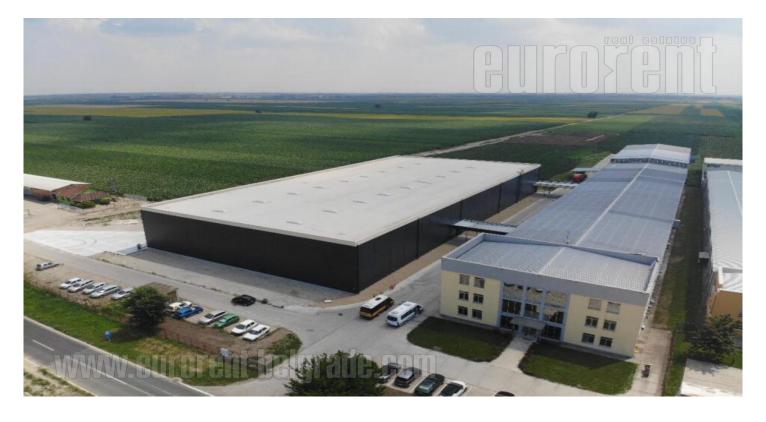

Excellent, new warehouse space suitable for all types of activities. The floor is reinforced concrete, it has a loading/unloading ramp, several truck entrances. The dimensions of the building are 50 x 50 meters. A gallery of 400 m<sup>2</sup> with office space. Around the building there is enough space for trucks to manipulate. Current strength between 100-200 kw, depending on the need. Possibility for a high rack warehouse. Near the international highway Belgrade - Novi Sad - Budapest, as well as in the road direction Belgrade - Nia - Sofia/Skopje - Thessaloniki. Suitable for production, as well as a warehouse - distribution center.