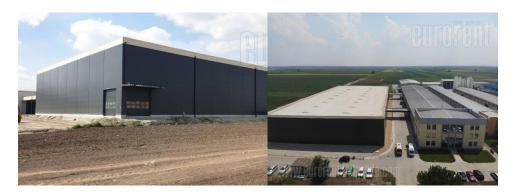

Excellent, new warehouse space suitable for all types of activities. The floor is reinforced concrete, it has a loading/unloading ramp, several truck entrances. The dimensions of the building are 50 x 50 meters. A gallery of 400 m<sup>2</sup> with office space. Around the building there is enough space for trucks to manipulate. Current strength between 100-200 kw, depending on the need. Possibility for a high rack warehouse. Near the international highway Belgrade - Novi Sad - Budapest, as well as in the road direction Belgrade - Nia - Sofia/Skopje - Thessaloniki. Suitable for production, as well as a warehouse - distribution center.