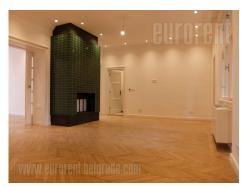

Tel: +381 11 329 3161

Mob: +381 60 329 3161

An excellent completely renovated apartment in the city center, near the Manjež park, a quiet street that connects two boulevards. Numerous embassies, shops, cafes and restaurants, in the neighbourhood, as well as other amenities, make this location the heart of Vracar, suitable for both living and business. Pre-war building without elevator with a nice entrance. This attractive apartment is housed on the second floor and is very comfortable, well-structured, with characteristic high ceilings. It consists of a large entrance area of about 35m<sup>2</sup> which leads to all the rooms. Three rooms/offices are on one side facing the street. The bathroom has a shower cabin. In the other part of the apartment, there is a large, fully equipped kitchen. Next to it is one room which is divided into two rooms, one of which is air-conditioned with rack closet. Entrance hall leads to the glazed terrace, which is also the second entrance to the apartment, and across of it is a guest toilet and a separate pantry with a heat pump. The apartment has heating and cooling with a fan coil system, refreshed original parquet, while the interior itself is elegant in natural shades. It is for rent without furniture, except for the kitchen and one room that has built-in wardrobes along entire length. exceptional space suitable for residential business purposes.