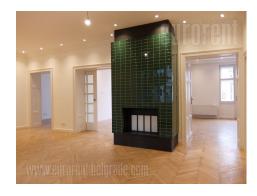

Tel: +381 11 329 3161

Mob: +381 60 329 3161

An excellent completely renovated apartment in the city center, near the Manjež park, a quiet street that connects two boulevards. Numerous embassies, shops, cafes and restaurants, in the neighbourhood, as well as other amenities, make this location the heart of Vracar, suitable for both living and business. Pre-war building without elevator with a nice entrance. This attractive apartment is housed on the second floor and is very comfortable, well-structured, with characteristic high ceilings. It consists of a large entrance area of about 35m<sup>2</sup> which leads to all the rooms. Three rooms/offices are on one side facing the street. The bathroom has a shower cabin. In the other part of the apartment, there is a large, fully equipped kitchen. Next to it is one room which is divided into two rooms, one of which is air-conditioned with rack closet. Entrance hall leads to the glazed terrace, which is also the second entrance to the apartment, and across of it is a guest toilet and a separate pantry with a heat pump. The apartment has heating and cooling with a fan coil system, refreshed original parquet, while the interior itself is elegant in natural shades. It is for rent without furniture, except for the kitchen and one room that has built-in wardrobes along entire length. exceptional space suitable for residential business purposes.