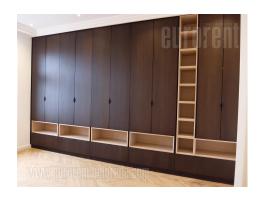

Tel: +381 11 329 3161

Mob: +381 60 329 3161

An excellent completely renovated apartment in the city center, near the Manjež park, a quiet street that connects two boulevards. Numerous embassies, shops, cafes and restaurants, in the neighbourhood, as well as other amenities, make this location the heart of Vracar, suitable for both living and business. Pre-war building without elevator with a nice entrance. This attractive apartment is housed on the second floor and is very comfortable, well-structured, with characteristic high ceilings. It consists of a large entrance area of about 35m<sup>2</sup> which leads to all the rooms. Three rooms/offices are on one side facing the street. The bathroom has a shower cabin. In the other part of the apartment, there is a large, fully equipped kitchen. Next to it is one room which is divided into two rooms, one of which is air-conditioned with rack closet. Entrance hall leads to the glazed terrace, which is also the second entrance to the apartment, and across of it is a guest toilet and a separate pantry with a heat pump. The apartment has heating and cooling with a fan coil system, refreshed original parquet, while the interior itself is elegant in natural shades. It is for rent without furniture, except for the kitchen and one room that has built-in wardrobes along entire length. exceptional space suitable for residential business purposes.