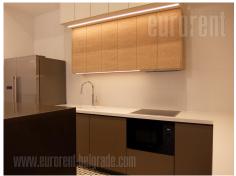

Tel: +381 11 329 3161

Mob: +381 60 329 3161

An excellent completely renovated apartment in the city center, near the Manjež park, a quiet street that connects two boulevards. Numerous embassies, shops, cafes and restaurants, in the neighbourhood, as well as other amenities, make this location the heart of Vracar, suitable for both living and business. Pre-war building without elevator with a nice entrance. This attractive apartment is housed on the second floor and is very comfortable, well-structured, with characteristic high ceilings. It consists of a large entrance area of about 35m<sup>2</sup> which leads to all the rooms. Three rooms/offices are on one side facing the street. The bathroom has a shower cabin. In the other part of the apartment, there is a large, fully equipped kitchen. Next to it is one room which is divided into two rooms, one of which is air-conditioned with rack closet. Entrance hall leads to the glazed terrace, which is also the second entrance to the apartment, and across of it is a guest toilet and a separate pantry with a heat pump. The apartment has heating and cooling with a fan coil system, refreshed original parquet, while the interior itself is elegant in natural shades. It is for rent without furniture, except for the kitchen and one room that has built-in wardrobes along entire length. exceptional space suitable for residential business purposes.