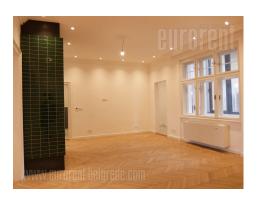

Tel: +381 11 329 3161

Mob: +381 60 329 3161

An excellent completely renovated apartment in the city center, near the Manjež park, a quiet street that connects two boulevards. Numerous embassies, shops, cafes and restaurants, in the neighbourhood, as well as other amenities, make this location the heart of Vracar, suitable for both living and business. Pre-war building without elevator with a nice entrance. This attractive apartment is housed on the second floor and is very comfortable, well-structured, with characteristic high ceilings. It consists of a large entrance area of about 35m<sup>2</sup> which leads to all the rooms. Three rooms/offices are on one side facing the street. The bathroom has a shower cabin. In the other part of the apartment, there is a large, fully equipped kitchen. Next to it is one room which is divided into two rooms, one of which is air-conditioned with rack closet. Entrance hall leads to the glazed terrace, which is also the second entrance to the apartment, and across of it is a guest toilet and a separate pantry with a heat pump. The apartment has heating and cooling with a fan coil system, refreshed original parquet, while the interior itself is elegant in natural shades. It is for rent without furniture, except for the kitchen and one room that has built-in wardrobes along entire length. exceptional space suitable for residential business purposes.