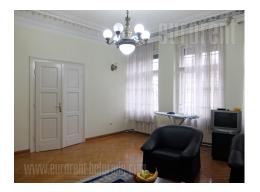

Prewar building located in city center, in one of the most busy streets. There are several foreign branches and public institutions in the neighborhood. Entrance into the building is well maintained, and there is an elevator. This attractive property is housed on the first floor. It is quite spacious, has functional layout, high ceiling and authentic wall and ceiling decorations. It features six spacious rooms, some of which are interconnecting. Biggest occupies around 35m<sup>2</sup>. There is a kitchen with dining area, two bathrooms and three terraces. Suitable for office space.