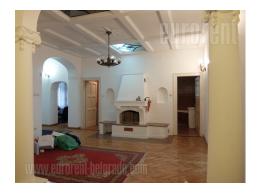

Prewar building located in city center, in one of the most busy streets. There are several foreign branches and public institutions in the neighborhood. Entrance into the building is well maintained, and there is an elevator. This attractive property is housed on the first floor. It is quite spacious, has functional layout, high ceiling and authentic wall and ceiling decorations. It features six spacious rooms, some of which are interconnecting. Biggest occupies around 35m<sup>2</sup>. There is a kitchen with dining area, two bathrooms and three terraces. Suitable for office space.