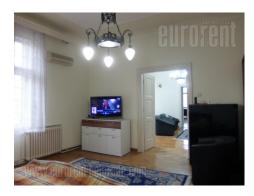

Prewar building located in city center, in one of the most busy streets. There are several foreign branches and public institutions in the neighborhood. Entrance into the building is well maintained, and there is an elevator. This attractive property is housed on the first floor. It is quite spacious, has functional layout, high ceiling and authentic wall and ceiling decorations. It features six spacious rooms, some of which are interconnecting. Biggest occupies around 35m<sup>2</sup>. There is a kitchen with dining area, two bathrooms and three terraces. Suitable for office space.