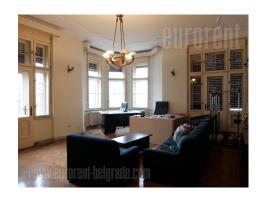

Prewar building located in city center, in one of the most busy streets. There are several foreign branches and public institutions in the neighborhood. Entrance into the building is well maintained, and there is an elevator. This attractive property is housed on the first floor. It is quite spacious, has functional layout, high ceiling and authentic wall and ceiling decorations. It features six spacious rooms, some of which are interconnecting. Biggest occupies around 35m<sup>2</sup>. There is a kitchen with dining area, two bathrooms and three terraces. Suitable for office space.