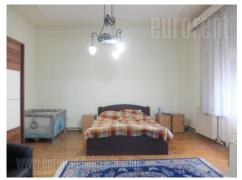

Prewar building located in city center, in one of the most busy streets. There are several foreign branches and public institutions in the neighborhood. Entrance into the building is well maintained, and there is an elevator. This attractive property is housed on the first floor. It is quite spacious, has functional layout, high ceiling and authentic wall and ceiling decorations. It features six spacious rooms, some of which are interconnecting. Biggest occupies around 35m<sup>2</sup>. There is a kitchen with dining area, two bathrooms and three terraces. Suitable for office space.