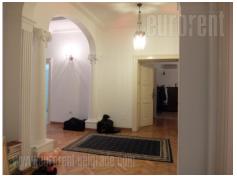

Prewar building located in city center, in one of the most busy streets. There are several foreign branches and public institutions in the neighborhood. Entrance into the building is well maintained, and there is an elevator. This attractive property is housed on the first floor. It is quite spacious, has functional layout, high ceiling and authentic wall and ceiling decorations. It features six spacious rooms, some of which are interconnecting. Biggest occupies around 35m<sup>2</sup>. There is a kitchen with dining area, two bathrooms and three terraces. Suitable for office space.