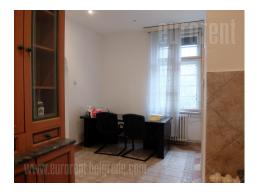

Prewar building located in city center, in one of the most busy streets. There are several foreign branches and public institutions in the neighborhood. Entrance into the building is well maintained, and there is an elevator. This attractive property is housed on the first floor. It is quite spacious, has functional layout, high ceiling and authentic wall and ceiling decorations. It features six spacious rooms, some of which are interconnecting. Biggest occupies around 35m<sup>2</sup>. There is a kitchen with dining area, two bathrooms and three terraces. Suitable for office space.