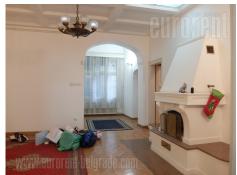

Prewar building located in city center, in one of the most busy streets. There are several foreign branches and public institutions in the neighborhood. Entrance into the building is well maintained, and there is an elevator. This attractive property is housed on the first floor. It is quite spacious, has functional layout, high ceiling and authentic wall and ceiling decorations. It features six spacious rooms, some of which are interconnecting. Biggest occupies around 35m<sup>2</sup>. There is a kitchen with dining area, two bathrooms and three terraces. Suitable for office space.