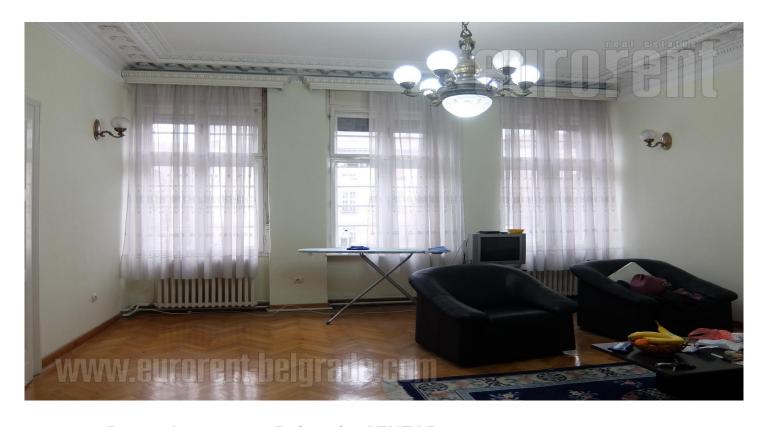

Prewar building located in city center, in one of the most busy streets. There are several foreign branches and public institutions in the neighborhood. Entrance into the building is well maintained, and there is an elevator. This attractive property is housed on the first floor. It is quite spacious, has functional layout, high ceiling and authentic wall and ceiling decorations. It features six spacious rooms, some of which are interconnecting. Biggest occupies around 35m<sup>2</sup>. There is a kitchen with dining area, two bathrooms and three terraces. Suitable for office space.