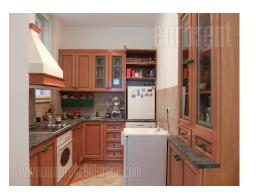

Prewar building located in city center, in one of the most busy streets. There are several foreign branches and public institutions in the neighborhood. Entrance into the building is well maintained, and there is an elevator. This attractive property is housed on the first floor. It is quite spacious, has functional layout, high ceiling and authentic wall and ceiling decorations. It features six spacious rooms, some of which are interconnecting. Biggest occupies around 35m<sup>2</sup>. There is a kitchen with dining area, two bathrooms and three terraces. Suitable for office space.