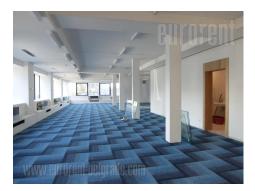

## #44345, Rent - Office space, Belgrade, TOŠIN BUNAR

Business complex is positioned in the most accessible and attractive location in Belgrade for business activities. It is situated in the part of New Belgrade that represents the central business zone of the capital. Nikola Tesla Airport is at only ten minutes driving distance, while the city center can be reached in 15 minutes. In the vicinity of the complex there is a large business park, retail facilities, as well as numerous projects that are currently under construction or in the planning phase. Building has seven floors, each occupies 1.300m<sup>2</sup>. This space occupies 880m<sup>2</sup> and can be divided according to need. Heating and cooling provided via heat pumps, and ventilation via highly efficient recuperative chambers located on the roof of the building. Possibility of renting parking or garage spaces. An excellent address for various business activities.