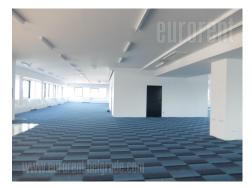

## #44345, Rent - Office space, Belgrade, TOŠIN BUNAR

Business complex is positioned in the most accessible and attractive location in Belgrade for business activities. It is situated in the part of New Belgrade that represents the central business zone of the capital. Nikola Tesla Airport is at only ten minutes driving distance, while the city center can be reached in 15 minutes. In the vicinity of the complex there is a large business park, retail facilities, as well as numerous projects that are currently under construction or in the planning phase. Building has seven floors, each occupies 1.300m<sup>2</sup>. This space occupies 880m<sup>2</sup> and can be divided according to need. Heating and cooling provided via heat pumps, and ventilation via highly efficient recuperative chambers located on the roof of the building. Possibility of renting parking or garage spaces. An excellent address for various business activities.