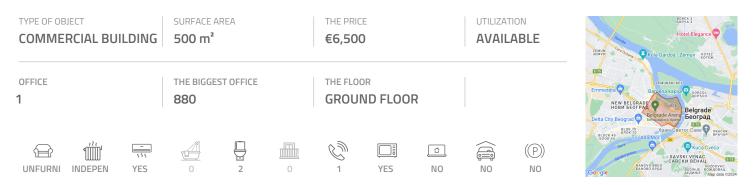

## #44345, Rent - Office space, Belgrade, TOŠIN BUNAR

Business complex is positioned in the most accessible and attractive location in Belgrade for business activities. It is situated in the part of New Belgrade that represents the central business zone of the capital. Nikola Tesla Airport is at only ten minutes driving distance, while the city center can be reached in 15 minutes. In the vicinity of the complex there is a large business park, retail facilities, as well as numerous projects that are currently under construction or in the planning phase. Building has seven floors, each occupies 1.300m<sup>2</sup>. This space occupies 880m<sup>2</sup> and can be divided according to need. Heating and cooling provided via heat pumps, and ventilation via highly efficient recuperative chambers located on the roof of the building. Possibility of renting parking or garage spaces. An excellent address for various business activities.