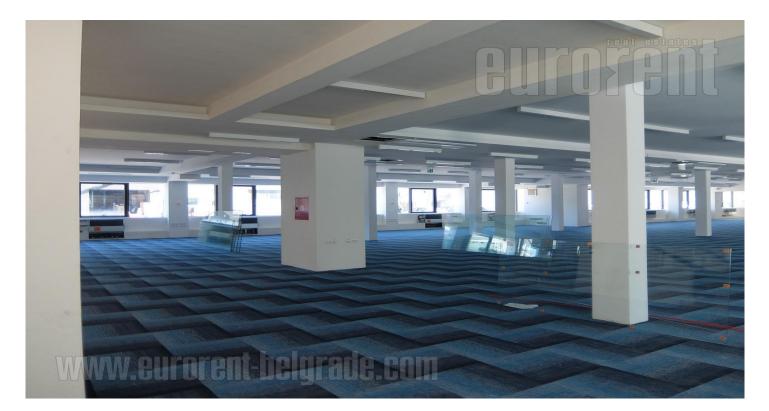

## #44345, Rent - Office space, Belgrade, TOŠIN BUNAR

Business complex is positioned in the most accessible and attractive location in Belgrade for business activities. It is situated in the part of New Belgrade that represents the central business zone of the capital. Nikola Tesla Airport is at only ten minutes driving distance, while the city center can be reached in 15 minutes. In the vicinity of the complex there is a large business park, retail facilities, as well as numerous projects that are currently under construction or in the planning phase. Building has seven floors, each occupies 1.300m<sup>2</sup>. This space occupies 880m<sup>2</sup> and can be divided according to need. Heating and cooling provided via heat pumps, and ventilation via highly efficient recuperative chambers located on the roof of the building. Possibility of renting parking or garage spaces. An excellent address for various business activities.