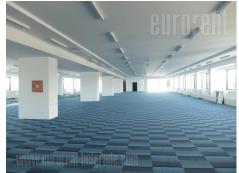

## #44345, Rent - Office space, Belgrade, TOŠIN BUNAR

Business complex is positioned in the most accessible and attractive location in Belgrade for business activities. It is situated in the part of New Belgrade that represents the central business zone of the capital. Nikola Tesla Airport is at only ten minutes driving distance, while the city center can be reached in 15 minutes. In the vicinity of the complex there is a large business park, retail facilities, as well as numerous projects that are currently under construction or in the planning phase. Building has seven floors, each occupies 1.300m<sup>2</sup>. This space occupies 880m<sup>2</sup> and can be divided according to need. Heating and cooling provided via heat pumps, and ventilation via highly efficient recuperative chambers located on the roof of the building. Possibility of renting parking or garage spaces. An excellent address for various business activities.