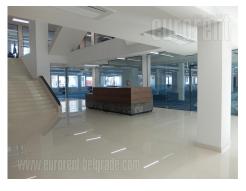

## #44345, Rent - Office space, Belgrade, TOŠIN BUNAR

Business complex is positioned in the most accessible and attractive location in Belgrade for business activities. It is situated in the part of New Belgrade that represents the central business zone of the capital. Nikola Tesla Airport is at only ten minutes driving distance, while the city center can be reached in 15 minutes. In the vicinity of the complex there is a large business park, retail facilities, as well as numerous projects that are currently under construction or in the planning phase. Building has seven floors, each occupies 1.300m<sup>2</sup>. This space occupies 880m<sup>2</sup> and can be divided according to need. Heating and cooling provided via heat pumps, and ventilation via highly efficient recuperative chambers located on the roof of the building. Possibility of renting parking or garage spaces. An excellent address for various business activities.