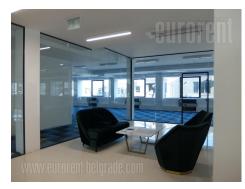

## #44345, Rent - Office space, Belgrade, TOŠIN BUNAR

Business complex is positioned in the most accessible and attractive location in Belgrade for business activities. It is situated in the part of New Belgrade that represents the central business zone of the capital. Nikola Tesla Airport is at only ten minutes driving distance, while the city center can be reached in 15 minutes. In the vicinity of the complex there is a large business park, retail facilities, as well as numerous projects that are currently under construction or in the planning phase. Building has seven floors, each occupies 1.300m<sup>2</sup>. This space occupies 880m<sup>2</sup> and can be divided according to need. Heating and cooling provided via heat pumps, and ventilation via highly efficient recuperative chambers located on the roof of the building. Possibility of renting parking or garage spaces. An excellent address for various business activities.