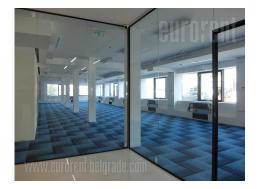

## #44345, Rent - Office space, Belgrade, TOŠIN BUNAR

Business complex is positioned in the most accessible and attractive location in Belgrade for business activities. It is situated in the part of New Belgrade that represents the central business zone of the capital. Nikola Tesla Airport is at only ten minutes driving distance, while the city center can be reached in 15 minutes. In the vicinity of the complex there is a large business park, retail facilities, as well as numerous projects that are currently under construction or in the planning phase. Building has seven floors, each occupies 1.300m<sup>2</sup>. This space occupies 880m<sup>2</sup> and can be divided according to need. Heating and cooling provided via heat pumps, and ventilation via highly efficient recuperative chambers located on the roof of the building. Possibility of renting parking or garage spaces. An excellent address for various business activities.