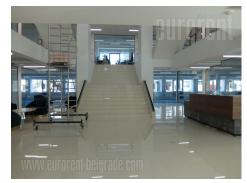

## #44345, Rent - Office space, Belgrade, TOŠIN BUNAR

Business complex is positioned in the most accessible and attractive location in Belgrade for business activities. It is situated in the part of New Belgrade that represents the central business zone of the capital. Nikola Tesla Airport is at only ten minutes driving distance, while the city center can be reached in 15 minutes. In the vicinity of the complex there is a large business park, retail facilities, as well as numerous projects that are currently under construction or in the planning phase. Building has seven floors, each occupies 1.300m<sup>2</sup>. This space occupies 880m<sup>2</sup> and can be divided according to need. Heating and cooling provided via heat pumps, and ventilation via highly efficient recuperative chambers located on the roof of the building. Possibility of renting parking or garage spaces. An excellent address for various business activities.