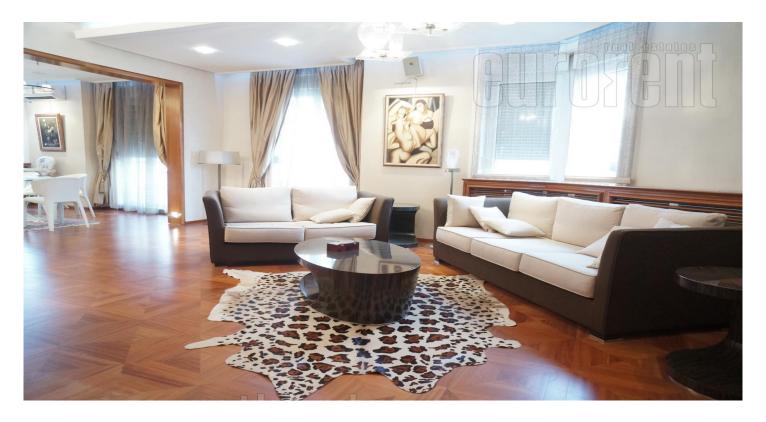

Attractive apartment, located in the vicinity of Red cross square, within walking distance form different commercial facilities, as well as public transport stops. The apartment features an entrance hallway, which leads into the living room with kitchen and dining area. There are two separated sleeping blocks. First features two bedrooms equipped with double beds and a bathroom with a shower cabin. Second features a master bedroom with a private bathroom with a bathtub. Interior is equipped with new, modern furniture, built in appliances, closets, lighting, air conditioning. There is one garage space available for tenants. Suitable for