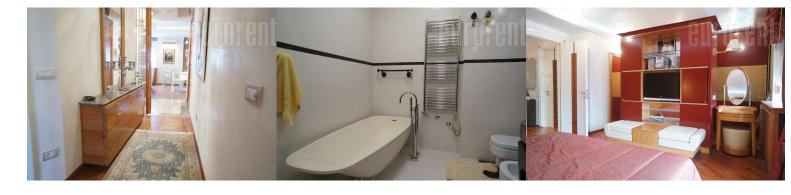

Attractive apartment, located in the vicinity of Red cross square, within walking distance form different commercial facilities, as well as public transport stops. The apartment features an entrance hallway, which leads into the living room with kitchen and dining area. There are two separated sleeping blocks. First features two bedrooms equipped with double beds and a bathroom with a shower cabin. Second features a master bedroom with a private bathroom with a bathtub. Interior is equipped with new, modern furniture, built in appliances, closets, lighting, air conditioning. There is one garage space available for tenants. Suitable for