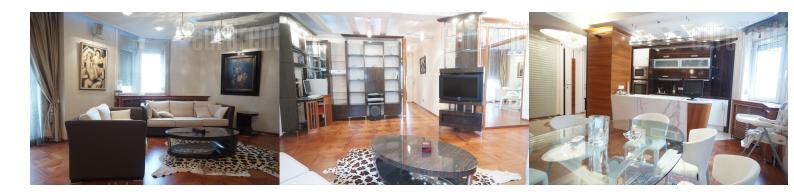

Attractive apartment, located in the vicinity of Red cross square, within walking distance form different commercial facilities, as well as public transport stops. The apartment features an entrance hallway, which leads into the living room with kitchen and dining area. There are two separated sleeping blocks. First features two bedrooms equipped with double beds and a bathroom with a shower cabin. Second features a master bedroom with a private bathroom with a bathtub. Interior is equipped with new, modern furniture, built in appliances, closets, lighting, air conditioning. There is one garage space available for tenants. Suitable for