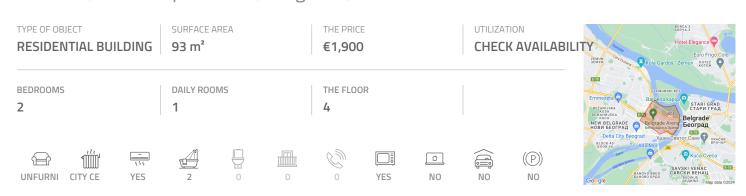

## #44121, Rent - Apartment, Belgrade, WEST 65 KULA

Excellent apartment, located within the exclusive West 65 Tower. Great location, close to the Airport City business complex, not far from the Delta City shopping center. Excellent connection to the main traffic lines allows easy access to the city center, airport and other parts of the city. In the near vicinity is a public transport station with large number of lines. The complex has a children's playground, a beautifully decorated area in front of the building, shops, restaurants and physical and technical security 24/7. Underground level is a garage space which is connected with apartments by elevator. The apartment features an entrance hallway, which leads into each room. There is an open space living room, connected to kitchen, which is equipped with necessary elements and appliances. Two of the living room walls are of glass panels, which provide exceptional panoramic view of the city, as well as natural daylight throughout the day. Sleeping block features two bedrooms, one of which is master with a private bathroom. The apartment has one more bathroom. Functional room layout, with central air-conditioning and heating. Suitable for office space, quiet business activities.