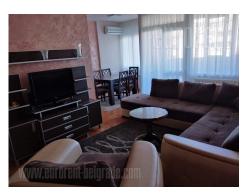

RENT PER DAY. An apartment situated at excellent location in nice maintained block in New Belgrade, close to Sava center. Highway is in the near vicinity, as well as small shopping center, children's playground, kindergarten and plenty of greenery. The apartment is housed on the fifth floor of a building with two elevators and nicely maintained entrance. It consists of hallway, bedroom, bathroom with shower cabin and living room interconnected with dining room and kitchen. Living room has an access to a large terrace overlooking the greenery. Kitchen is partially separated from the living room with a wall, while it is open towards the dining room. Bedroom is furnished with king size bed and a closet. This comfortable apartment is furnished in modern manner. Suitable for a single person or a couple.