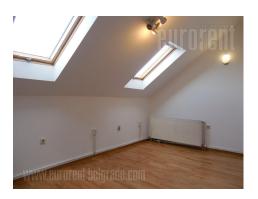

Business premises located in a busy street in wider city center. Housed on the third floor of a residential/commercial building. Several public transport lines connect this location to the rest of the city. It featurs four offices, a bathroom and a kitchen. Interior is abundant with natural light, has air conditioning and functional room layout. It is without furniture and has slanted ceiling.