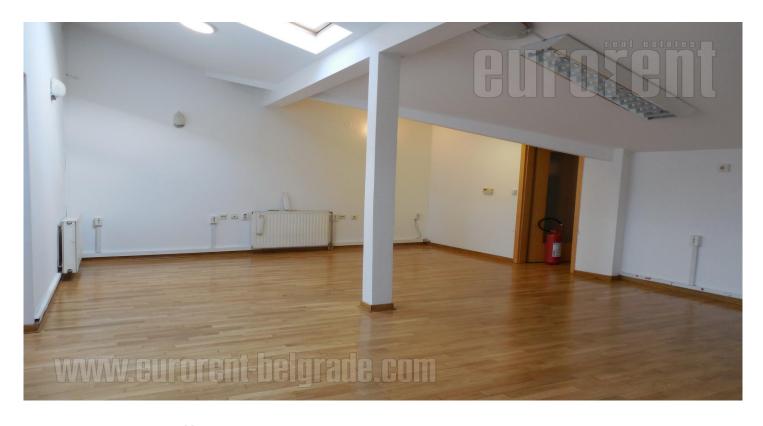

Business premises located in a busy street in wider city center. Housed on the third floor of a residential/commercial building. Several public transport lines connect this location to the rest of the city. It featurs four offices, a bathroom and a kitchen. Interior is abundant with natural light, has air conditioning and functional room layout. It is without furniture and has slanted ceiling.