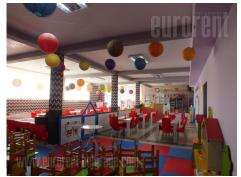

Commercial-technical facility, located on the main road in Altina, with very easy access. It has a big yard and possibility of parking in the neighborhood. It consists of two open space units, which occupy 250 m<sup>2</sup> each and are interconnected. There are three separated offices at disposal, as well as two restrooms and a pantry. Ceiling height is 3,3m, two entrances, solid fuel heating, but it can be switched to pellets in agreement with the owner.