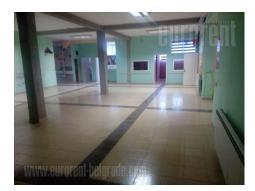

Commercial-technical facility, located on the main road in Altina, with very easy access. It has a big yard and possibility of parking in the neighborhood. It consists of two open space units, which occupy 250 m<sup>2</sup> each and are interconnected. There are three separated offices at disposal, as well as two restrooms and a pantry. Ceiling height is 3,3m, two entrances, solid fuel heating, but it can be switched to pellets in agreement with the owner.