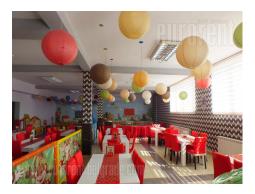

Commercial-technical facility, located on the main road in Altina, with very easy access. It has a big yard and possibility of parking in the neighborhood. It consists of two open space units, which occupy 250 m<sup>2</sup> each and are interconnected. There are three separated offices at disposal, as well as two restrooms and a pantry. Ceiling height is 3,3m, two entrances, solid fuel heating, but it can be switched to pellets in agreement with the owner.