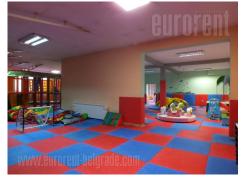

Commercial-technical facility, located on the main road in Altina, with very easy access. It has a big yard and possibility of parking in the neighborhood. It consists of two open space units, which occupy 250 m<sup>2</sup> each and are interconnected. There are three separated offices at disposal, as well as two restrooms and a pantry. Ceiling height is 3,3m, two entrances, solid fuel heating, but it can be switched to pellets in agreement with the owner.