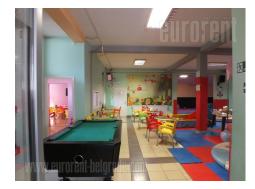

Commercial-technical facility, located on the main road in Altina, with very easy access. It has a big yard and possibility of parking in the neighborhood. It consists of two open space units, which occupy 250 m<sup>2</sup> each and are interconnected. There are three separated offices at disposal, as well as two restrooms and a pantry. Ceiling height is 3,3m, two entrances, solid fuel heating, but it can be switched to pellets in agreement with the owner.