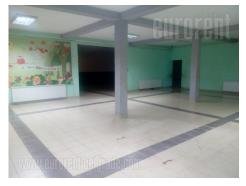

Commercial-technical facility, located on the main road in Altina, with very easy access. It has a big yard and possibility of parking in the neighborhood. It consists of two open space units, which occupy 250 m<sup>2</sup> each and are interconnected. There are three separated offices at disposal, as well as two restrooms and a pantry. Ceiling height is 3,3m, two entrances, solid fuel heating, but it can be switched to pellets in agreement with the owner.