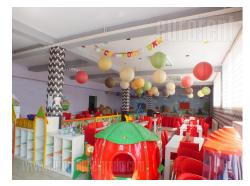

Commercial-technical facility, located on the main road in Altina, with very easy access. It has a big yard and possibility of parking in the neighborhood. It consists of two open space units, which occupy 250 m<sup>2</sup> each and are interconnected. There are three separated offices at disposal, as well as two restrooms and a pantry. Ceiling height is 3,3m, two entrances, solid fuel heating, but it can be switched to pellets in agreement with the owner.