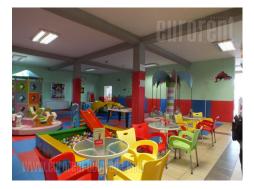

Commercial-technical facility, located on the main road in Altina, with very easy access. It has a big yard and possibility of parking in the neighborhood. It consists of two open space units, which occupy 250 m<sup>2</sup> each and are interconnected. There are three separated offices at disposal, as well as two restrooms and a pantry. Ceiling height is 3,3m, two entrances, solid fuel heating, but it can be switched to pellets in agreement with the owner.