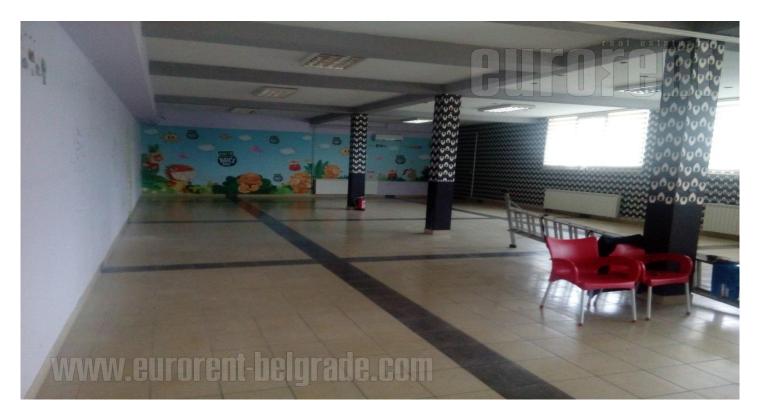

Commercial-technical facility, located on the main road in Altina, with very easy access. It has a big yard and possibility of parking in the neighborhood. It consists of two open space units, which occupy 250 m<sup>2</sup> each and are interconnected. There are three separated offices at disposal, as well as two restrooms and a pantry. Ceiling height is 3,3m, two entrances, solid fuel heating, but it can be switched to pellets in agreement with the owner.