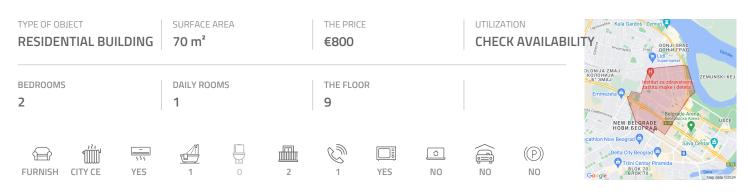

## #40981, Rent - Apartment, Belgrade, HOTEL YU

Apartment located in New Belgrade in vicinity of Hotel Jugoslavija. Wide boulevards, as well as number of public transport lines allow fast connection to the rest of the city. The apartment is housed on ninth floor of a well maintained building. From an entrance hallway one can access a living room connected to dining area and a kitchen. This room exits onto a comfortable terrace with a beautiful view. Two bedrooms are at disposal. One is equipped with a double bed and a wardrobe. It exits onto a glassed in terrace, with closets. Smaller bedroom has a sofa and a desk. Bathroom has a jacuzzi bathtub. The apartment is very functional, spacious and comfortable. Suitable for a couple or a family.