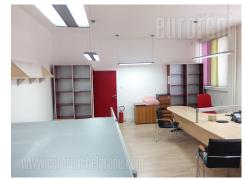

Located in heart of the old part of the city, this office space is easily adaptable to different business activities and number of employees. It is positioned in the vicinity of the National assembly, Politika building, Borba, Terazije tunnel, as well as within only a few minute walking distance from Republic square. It occupies four levels, with different floor plans and office sizes. First floor level features four offices in a row and a restroom. Offices are separated with partition panels made of glass/aluminum, so the layout could be adapted according to need. Next level features three offices, one is large with space for archive/pantry, two more smaller offices which are connected, a fully equipped kitchenette and a restroom. Ground floor has a spacious office at the entrance with a reception desk and waiting room, a pantry, as well as one more large office, which could be accessed directly from the street. Lower level has a spacious office, a fully equipped kitchen, cafe for employees, open terrace with access to the courtyard and a restroom. Unit has belonging parking spaces for 5-8 vehicles. Offices have parquet, while kitchen and restrooms have tiles. Location and characteristics contribute to the attractiveness of space and make it highly suitable for variety of business