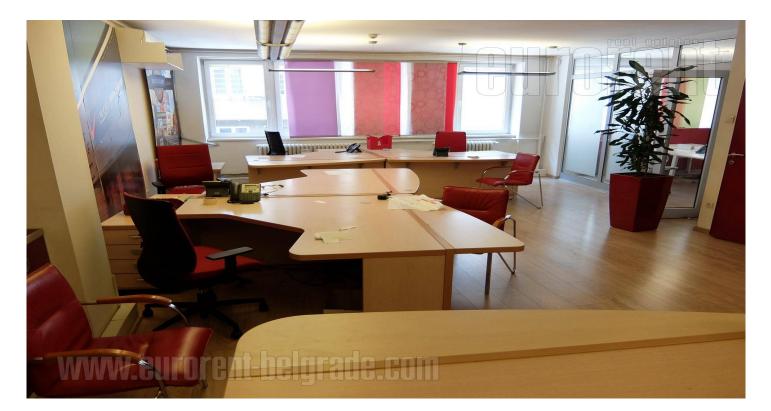

Located in heart of the old part of the city, this office space is easily adaptable to different business activities and number of employees. It is positioned in the vicinity of the National assembly, Politika building, Borba, Terazije tunnel, as well as within only a few minute walking distance from Republic square. It occupies four levels, with different floor plans and office sizes. First floor level features four offices in a row and a restroom. Offices are separated with partition panels made of glass/aluminum, so the layout could be adapted according to need. Next level features three offices, one is large with space for archive/pantry, two more smaller offices which are connected, a fully equipped kitchenette and a restroom. Ground floor has a spacious office at the entrance with a reception desk and waiting room, a pantry, as well as one more large office, which could be accessed directly from the street. Lower level has a spacious office, a fully equipped kitchen, cafe for employees, open terrace with access to the courtyard and a restroom. Unit has belonging parking spaces for 5-8 vehicles. Offices have parquet, while kitchen and restrooms have tiles. Location and characteristics contribute to the attractiveness of space and make it highly suitable for variety of business