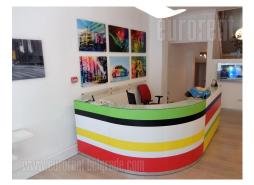

Located in heart of the old part of the city, this office space is easily adaptable to different business activities and number of employees. It is positioned in the vicinity of the National assembly, Politika building, Borba, Terazije tunnel, as well as within only a few minute walking distance from Republic square. It occupies four levels, with different floor plans and office sizes. First floor level features four offices in a row and a restroom. Offices are separated with partition panels made of glass/aluminum, so the layout could be adapted according to need. Next level features three offices, one is large with space for archive/pantry, two more smaller offices which are connected, a fully equipped kitchenette and a restroom. Ground floor has a spacious office at the entrance with a reception desk and waiting room, a pantry, as well as one more large office, which could be accessed directly from the street. Lower level has a spacious office, a fully equipped kitchen, cafe for employees, open terrace with access to the courtyard and a restroom. Unit has belonging parking spaces for 5-8 vehicles. Offices have parquet, while kitchen and restrooms have tiles. Location and characteristics contribute to the attractiveness of space and make it highly suitable for variety of business