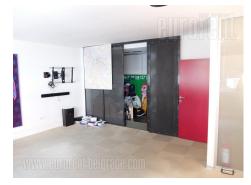

Located in heart of the old part of the city, this office space is easily adaptable to different business activities and number of employees. It is positioned in the vicinity of the National assembly, Politika building, Borba, Terazije tunnel, as well as within only a few minute walking distance from Republic square. It occupies four levels, with different floor plans and office sizes. First floor level features four offices in a row and a restroom. Offices are separated with partition panels made of glass/aluminum, so the layout could be adapted according to need. Next level features three offices, one is large with space for archive/pantry, two more smaller offices which are connected, a fully equipped kitchenette and a restroom. Ground floor has a spacious office at the entrance with a reception desk and waiting room, a pantry, as well as one more large office, which could be accessed directly from the street. Lower level has a spacious office, a fully equipped kitchen, cafe for employees, open terrace with access to the courtyard and a restroom. Unit has belonging parking spaces for 5-8 vehicles. Offices have parquet, while kitchen and restrooms have tiles. Location and characteristics contribute to the attractiveness of space and make it highly suitable for variety of business