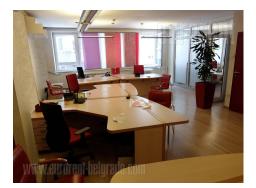

Located in heart of the old part of the city, this office space is easily adaptable to different business activities and number of employees. It is positioned in the vicinity of the National assembly, Politika building, Borba, Terazije tunnel, as well as within only a few minute walking distance from Republic square. It occupies four levels, with different floor plans and office sizes. First floor level features four offices in a row and a restroom. Offices are separated with partition panels made of glass/aluminum, so the layout could be adapted according to need. Next level features three offices, one is large with space for archive/pantry, two more smaller offices which are connected, a fully equipped kitchenette and a restroom. Ground floor has a spacious office at the entrance with a reception desk and waiting room, a pantry, as well as one more large office, which could be accessed directly from the street. Lower level has a spacious office, a fully equipped kitchen, cafe for employees, open terrace with access to the courtyard and a restroom. Unit has belonging parking spaces for 5-8 vehicles. Offices have parquet, while kitchen and restrooms have tiles. Location and characteristics contribute to the attractiveness of space and make it highly suitable for variety of business