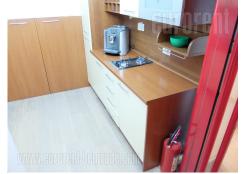

Located in heart of the old part of the city, this office space is easily adaptable to different business activities and number of employees. It is positioned in the vicinity of the National assembly, Politika building, Borba, Terazije tunnel, as well as within only a few minute walking distance from Republic square. It occupies four levels, with different floor plans and office sizes. First floor level features four offices in a row and a restroom. Offices are separated with partition panels made of glass/aluminum, so the layout could be adapted according to need. Next level features three offices, one is large with space for archive/pantry, two more smaller offices which are connected, a fully equipped kitchenette and a restroom. Ground floor has a spacious office at the entrance with a reception desk and waiting room, a pantry, as well as one more large office, which could be accessed directly from the street. Lower level has a spacious office, a fully equipped kitchen, cafe for employees, open terrace with access to the courtyard and a restroom. Unit has belonging parking spaces for 5-8 vehicles. Offices have parquet, while kitchen and restrooms have tiles. Location and characteristics contribute to the attractiveness of space and make it highly suitable for variety of business