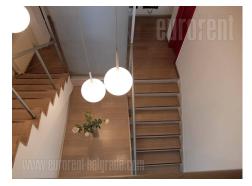

Located in heart of the old part of the city, this office space is easily adaptable to different business activities and number of employees. It is positioned in the vicinity of the National assembly, Politika building, Borba, Terazije tunnel, as well as within only a few minute walking distance from Republic square. It occupies four levels, with different floor plans and office sizes. First floor level features four offices in a row and a restroom. Offices are separated with partition panels made of glass/aluminum, so the layout could be adapted according to need. Next level features three offices, one is large with space for archive/pantry, two more smaller offices which are connected, a fully equipped kitchenette and a restroom. Ground floor has a spacious office at the entrance with a reception desk and waiting room, a pantry, as well as one more large office, which could be accessed directly from the street. Lower level has a spacious office, a fully equipped kitchen, cafe for employees, open terrace with access to the courtyard and a restroom. Unit has belonging parking spaces for 5-8 vehicles. Offices have parquet, while kitchen and restrooms have tiles. Location and characteristics contribute to the attractiveness of space and make it highly suitable for variety of business