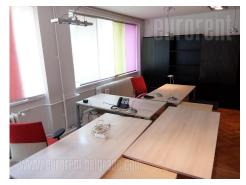

Located in heart of the old part of the city, this office space is easily adaptable to different business activities and number of employees. It is positioned in the vicinity of the National assembly, Politika building, Borba, Terazije tunnel, as well as within only a few minute walking distance from Republic square. It occupies four levels, with different floor plans and office sizes. First floor level features four offices in a row and a restroom. Offices are separated with partition panels made of glass/aluminum, so the layout could be adapted according to need. Next level features three offices, one is large with space for archive/pantry, two more smaller offices which are connected, a fully equipped kitchenette and a restroom. Ground floor has a spacious office at the entrance with a reception desk and waiting room, a pantry, as well as one more large office, which could be accessed directly from the street. Lower level has a spacious office, a fully equipped kitchen, cafe for employees, open terrace with access to the courtyard and a restroom. Unit has belonging parking spaces for 5-8 vehicles. Offices have parquet, while kitchen and restrooms have tiles. Location and characteristics contribute to the attractiveness of space and make it highly suitable for variety of business