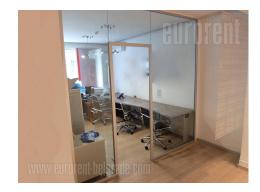

Located in heart of the old part of the city, this office space is easily adaptable to different business activities and number of employees. It is positioned in the vicinity of the National assembly, Politika building, Borba, Terazije tunnel, as well as within only a few minute walking distance from Republic square. It occupies four levels, with different floor plans and office sizes. First floor level features four offices in a row and a restroom. Offices are separated with partition panels made of glass/aluminum, so the layout could be adapted according to need. Next level features three offices, one is large with space for archive/pantry, two more smaller offices which are connected, a fully equipped kitchenette and a restroom. Ground floor has a spacious office at the entrance with a reception desk and waiting room, a pantry, as well as one more large office, which could be accessed directly from the street. Lower level has a spacious office, a fully equipped kitchen, cafe for employees, open terrace with access to the courtyard and a restroom. Unit has belonging parking spaces for 5-8 vehicles. Offices have parquet, while kitchen and restrooms have tiles. Location and characteristics contribute to the attractiveness of space and make it highly suitable for variety of business