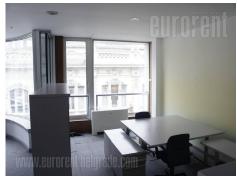

High quality office space on an excellent location. The largest room is approximately 250 m<sup>2</sup> in size, open layout, with the possibility of partitioning. Two large offices, anteroom, several smaller technical rooms. Possibility of adjustment according to the needs of the future tenant. Comfortable and cozy space, adaptable to various purposes.