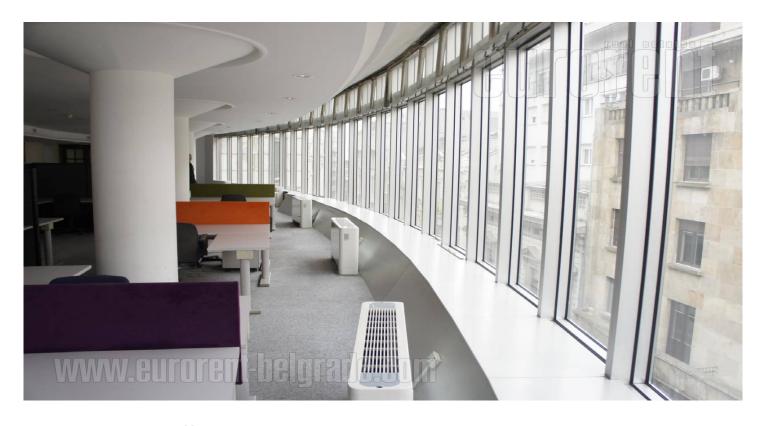

High quality office space on an excellent location. The largest room is approximately 250 m<sup>2</sup> in size, open layout, with the possibility of partitioning. Two large offices, anteroom, several smaller technical rooms. Possibility of adjustment according to the needs of the future tenant. Comfortable and cozy space, adaptable to various purposes.