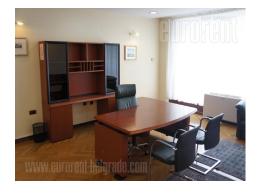

High quality office space on an excellent location. The largest room is approximately 250 m<sup>2</sup> in size, open layout, with the possibility of partitioning. Two large offices, anteroom, several smaller technical rooms. Possibility of adjustment according to the needs of the future tenant. Comfortable and cozy space, adaptable to various purposes.