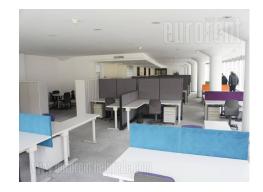

High quality office space on an excellent location. The largest room is approximately 250 m<sup>2</sup> in size, open layout, with the possibility of partitioning. Two large offices, anteroom, several smaller technical rooms. Possibility of adjustment according to the needs of the future tenant. Comfortable and cozy space, adaptable to various purposes.