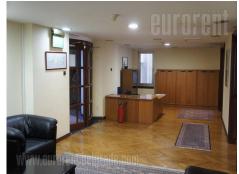

High quality office space on an excellent location. The largest room is approximately 250 m<sup>2</sup> in size, open layout, with the possibility of partitioning. Two large offices, anteroom, several smaller technical rooms. Possibility of adjustment according to the needs of the future tenant. Comfortable and cozy space, adaptable to various purposes.