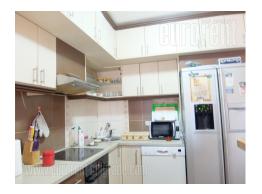

A new house situated close to the town, on main road. In immediate vicinity there are hipermarket Idea, school, public transport station with several lines, promenade and Jajinci park. Plot size is 11 acres and two self standing houses and one small guest house are placed on it. Smaller house is placed around 20 m from the road and has five parking spaces at disposal for the future tenants. In the back part of the plot there is a large well maintained yard and 10x5 m large swimming pool. The house spreads over two levels with functional layout of rooms and plenty of light. It consists of three units-bedrooms with bathrooms. Ground floor is one large apartment with separate entrance and two rooms. The upper level consists of large mutual hallway and two rooms with two bathrooms. Main house also has two levels with large terraces. Ground floor contains living room with dining area and a kitchen, bathroom and one bedroom with an exit to a yard. Two bedrooms and bathroom are on the upper level. It is furnished, air-conditioned and has fireplace. Suitable for residential or business purposes.