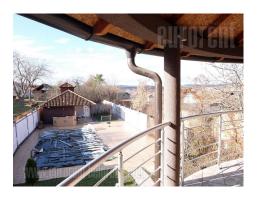

A new house situated close to the town, on main road. In immediate vicinity there are hipermarket Idea, school, public transport station with several lines, promenade and Jajinci park. Plot size is 11 acres and two self standing houses and one small guest house are placed on it. Smaller house is placed around 20 m from the road and has five parking spaces at disposal for the future tenants. In the back part of the plot there is a large well maintained yard and 10x5 m large swimming pool. The house spreads over two levels with functional layout of rooms and plenty of light. It consists of three units-bedrooms with bathrooms. Ground floor is one large apartment with separate entrance and two rooms. The upper level consists of large mutual hallway and two rooms with two bathrooms. Main house also has two levels with large terraces. Ground floor contains living room with dining area and a kitchen, bathroom and one bedroom with an exit to a yard. Two bedrooms and bathroom are on the upper level. It is furnished, air-conditioned and has fireplace. Suitable for residential or business purposes.