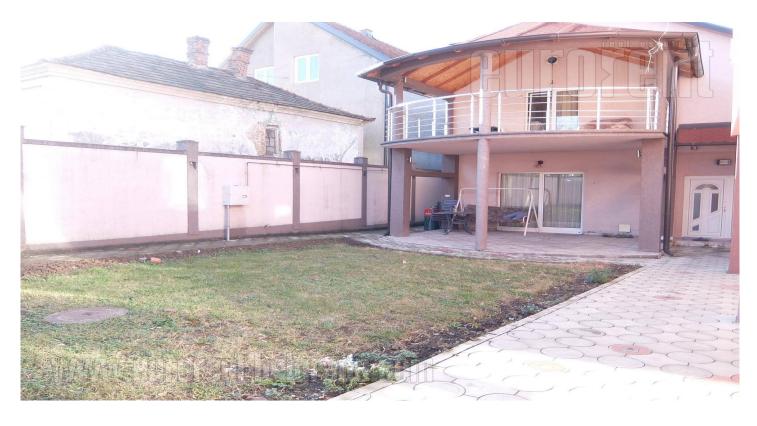

A new house situated close to the town, on main road. In immediate vicinity there are hipermarket Idea, school, public transport station with several lines, promenade and Jajinci park. Plot size is 11 acres and two self standing houses and one small guest house are placed on it. Smaller house is placed around 20 m from the road and has five parking spaces at disposal for the future tenants. In the back part of the plot there is a large well maintained yard and 10x5 m large swimming pool. The house spreads over two levels with functional layout of rooms and plenty of light. It consists of three units-bedrooms with bathrooms. Ground floor is one large apartment with separate entrance and two rooms. The upper level consists of large mutual hallway and two rooms with two bathrooms. Main house also has two levels with large terraces. Ground floor contains living room with dining area and a kitchen, bathroom and one bedroom with an exit to a yard. Two bedrooms and bathroom are on the upper level. It is furnished, air-conditioned and has fireplace. Suitable for residential or business purposes.