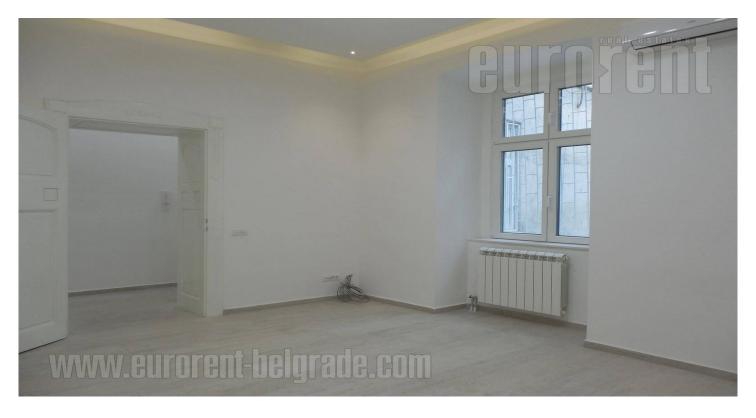

## #38331, Rent - Office space, Belgrade, KRUNSKA

An office space housed on the ground floor of a pre war, historical building. Location is placed close to London, pionirski park and national assembly. In the near vicinity are public garage and highway exit. The business premises are completely renovated and alone in that part of the entrance area. From long hallway one can enter all rooms: three offices which occupied 19m<sup>2</sup>, 15m<sup>2</sup> and 9m<sup>2</sup>, toilet, fully equipped kitchen and pantry. Every room is equipped with air-condition unit, several connection points for workstations and installations for video surveillance. The space is heated by central heating using electrical power. It has two entrances. Suitable for variety of business activities, but without large frequency