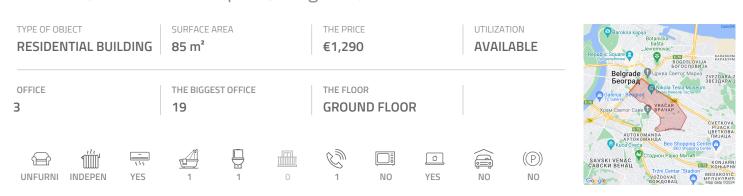

## #38331, Rent - Office space, Belgrade, KRUNSKA

An office space housed on the ground floor of a pre war, historical building. Location is placed close to London, pionirski park and national assembly. In the near vicinity are public garage and highway exit. The business premises are completely renovated and alone in that part of the entrance area. From long hallway one can enter all rooms: three offices which occupied 19m<sup>2</sup>, 15m<sup>2</sup> and 9m<sup>2</sup>, toilet, fully equipped kitchen and pantry. Every room is equipped with air-condition unit, several connection points for workstations and installations for video surveillance. The space is heated by central heating using electrical power. It has two entrances. Suitable for variety of business activities, but without large frequency