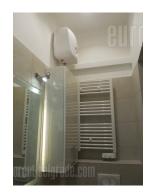

## #38331, Rent - Office space, Belgrade, KRUNSKA

An office space housed on the ground floor of a pre war, historical building. Location is placed close to London, pionirski park and national assembly. In the near vicinity are public garage and highway exit. The business premises are completely renovated and alone in that part of the entrance area. From long hallway one can enter all rooms: three offices which occupied 19m<sup>2</sup>, 15m<sup>2</sup> and 9m<sup>2</sup>, toilet, fully equipped kitchen and pantry. Every room is equipped with air-condition unit, several connection points for workstations and installations for video surveillance. The space is heated by central heating using electrical power. It has two entrances. Suitable for variety of business activities, but without large frequency