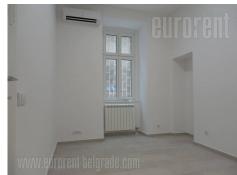

## #38331, Rent - Office space, Belgrade, KRUNSKA

An office space housed on the ground floor of a pre war, historical building. Location is placed close to London, pionirski park and national assembly. In the near vicinity are public garage and highway exit. The business premises are completely renovated and alone in that part of the entrance area. From long hallway one can enter all rooms: three offices which occupied 19m<sup>2</sup>, 15m<sup>2</sup> and 9m<sup>2</sup>, toilet, fully equipped kitchen and pantry. Every room is equipped with air-condition unit, several connection points for workstations and installations for video surveillance. The space is heated by central heating using electrical power. It has two entrances. Suitable for variety of business activities, but without large frequency