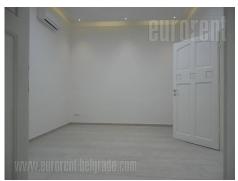

## #38331, Rent - Office space, Belgrade, KRUNSKA

An office space housed on the ground floor of a pre war, historical building. Location is placed close to London, pionirski park and national assembly. In the near vicinity are public garage and highway exit. The business premises are completely renovated and alone in that part of the entrance area. From long hallway one can enter all rooms: three offices which occupied 19m<sup>2</sup>, 15m<sup>2</sup> and 9m<sup>2</sup>, toilet, fully equipped kitchen and pantry. Every room is equipped with air-condition unit, several connection points for workstations and installations for video surveillance. The space is heated by central heating using electrical power. It has two entrances. Suitable for variety of business activities, but without large frequency