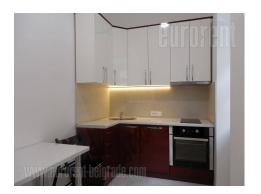

## #38331, Rent - Office space, Belgrade, KRUNSKA

An office space housed on the ground floor of a pre war, historical building. Location is placed close to London, pionirski park and national assembly. In the near vicinity are public garage and highway exit. The business premises are completely renovated and alone in that part of the entrance area. From long hallway one can enter all rooms: three offices which occupied 19m<sup>2</sup>, 15m<sup>2</sup> and 9m<sup>2</sup>, toilet, fully equipped kitchen and pantry. Every room is equipped with air-condition unit, several connection points for workstations and installations for video surveillance. The space is heated by central heating using electrical power. It has two entrances. Suitable for variety of business activities, but without large frequency