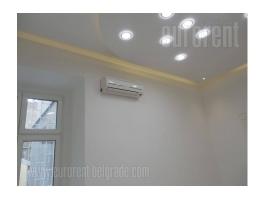

## #38331, Rent - Office space, Belgrade, KRUNSKA

An office space housed on the ground floor of a pre war, historical building. Location is placed close to London, pionirski park and national assembly. In the near vicinity are public garage and highway exit. The business premises are completely renovated and alone in that part of the entrance area. From long hallway one can enter all rooms: three offices which occupied 19m<sup>2</sup>, 15m<sup>2</sup> and 9m<sup>2</sup>, toilet, fully equipped kitchen and pantry. Every room is equipped with air-condition unit, several connection points for workstations and installations for video surveillance. The space is heated by central heating using electrical power. It has two entrances. Suitable for variety of business activities, but without large frequency