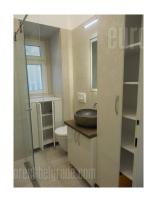

## #38331, Rent - Office space, Belgrade, KRUNSKA

An office space housed on the ground floor of a pre war, historical building. Location is placed close to London, pionirski park and national assembly. In the near vicinity are public garage and highway exit. The business premises are completely renovated and alone in that part of the entrance area. From long hallway one can enter all rooms: three offices which occupied 19m<sup>2</sup>, 15m<sup>2</sup> and 9m<sup>2</sup>, toilet, fully equipped kitchen and pantry. Every room is equipped with air-condition unit, several connection points for workstations and installations for video surveillance. The space is heated by central heating using electrical power. It has two entrances. Suitable for variety of business activities, but without large frequency