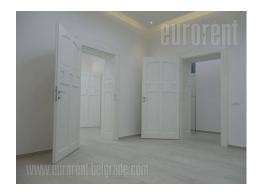

## #38331, Rent - Office space, Belgrade, KRUNSKA

An office space housed on the ground floor of a pre war, historical building. Location is placed close to London, pionirski park and national assembly. In the near vicinity are public garage and highway exit. The business premises are completely renovated and alone in that part of the entrance area. From long hallway one can enter all rooms: three offices which occupied 19m<sup>2</sup>, 15m<sup>2</sup> and 9m<sup>2</sup>, toilet, fully equipped kitchen and pantry. Every room is equipped with air-condition unit, several connection points for workstations and installations for video surveillance. The space is heated by central heating using electrical power. It has two entrances. Suitable for variety of business activities, but without large frequency