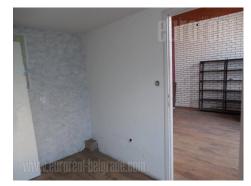

Shop on attractive location, accross the side from Ada Ciganlija. This position is near Most na Adi (bridge), with many bus lines going by, gas station and other shops. Shop window faces the street, which is small side street, parallel with busy new Obrenovacki put (main road). It has store window along the length of front side. Interior is organized in one entirety with easy partition walls which can be removed. One small restroom is at disposal. Ceiling heigh has 4 m, which is suitable for storage, but could used for different Parking in front of shop be purposes. spot is it.