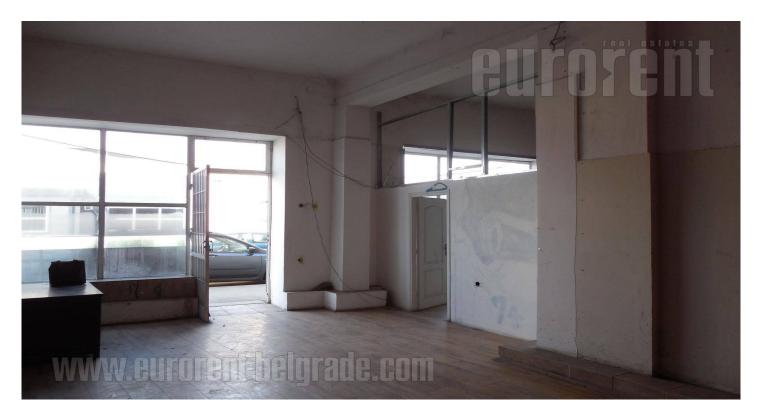

Shop on attractive location, accross the side from Ada Ciganlija. This position is near Most na Adi (bridge), with many bus lines going by, gas station and other shops. Shop window faces the street, which is small side street, parallel with busy new Obrenovacki put (main road). It has store window along the length of front side. Interior is organized in one entirety with easy partition walls which can be removed. One small restroom is at disposal. Ceiling heigh has 4 m, which is suitable for storage, but could used for different Parking in front of shop be purposes. spot is it.