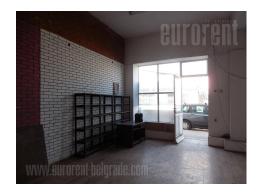

Shop on attractive location, accross the side from Ada Ciganlija. This position is near Most na Adi (bridge), with many bus lines going by, gas station and other shops. Shop window faces the street, which is small side street, parallel with busy new Obrenovacki put (main road). It has store window along the length of front side. Interior is organized in one entirety with easy partition walls which can be removed. One small restroom is at disposal. Ceiling heigh has 4 m, which is suitable for storage, but could used for different Parking in front of shop be purposes. spot is it.