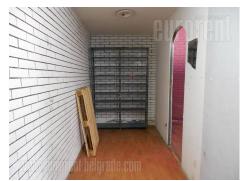

Shop on attractive location, accross the side from Ada Ciganlija. This position is near Most na Adi (bridge), with many bus lines going by, gas station and other shops. Shop window faces the street, which is small side street, parallel with busy new Obrenovacki put (main road). It has store window along the length of front side. Interior is organized in one entirety with easy partition walls which can be removed. One small restroom is at disposal. Ceiling heigh has 4 m, which is suitable for storage, but could used for different Parking in front of shop be purposes. spot is it.