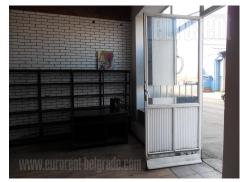

Shop on attractive location, accross the side from Ada Ciganlija. This position is near Most na Adi (bridge), with many bus lines going by, gas station and other shops. Shop window faces the street, which is small side street, parallel with busy new Obrenovacki put (main road). It has store window along the length of front side. Interior is organized in one entirety with easy partition walls which can be removed. One small restroom is at disposal. Ceiling heigh has 4 m, which is suitable for storage, but could used for different Parking in front of shop be purposes. spot is it.