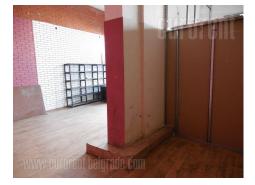

Shop on attractive location, accross the side from Ada Ciganlija. This position is near Most na Adi (bridge), with many bus lines going by, gas station and other shops. Shop window faces the street, which is small side street, parallel with busy new Obrenovacki put (main road). It has store window along the length of front side. Interior is organized in one entirety with easy partition walls which can be removed. One small restroom is at disposal. Ceiling heigh has 4 m, which is suitable for storage, but could used for different Parking in front of shop be purposes. spot is it.