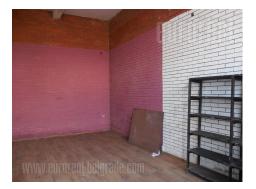

Shop on attractive location, accross the side from Ada Ciganlija. This position is near Most na Adi (bridge), with many bus lines going by, gas station and other shops. Shop window faces the street, which is small side street, parallel with busy new Obrenovacki put (main road). It has store window along the length of front side. Interior is organized in one entirety with easy partition walls which can be removed. One small restroom is at disposal. Ceiling heigh has 4 m, which is suitable for storage, but could used for different Parking in front of shop be purposes. spot is it.