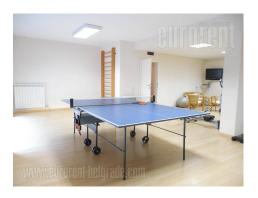

## #38251, Rent - Apartment, Belgrade, DEDINJE BELI DVOR

Relatively new building near beli dvor (White Palace), with beautiful view on Banjica and Avala. Street is quiet with new buildings in the neighbourhood, at twenty minutes driving distance from city center. Suitable area for ones who like oasis away from city noise. The apartment is housed on the first floor of a nice building with an elevator. It consists of anteroom which is interconnected with living room, dining room and kitchen, three bedrooms, two bathrooms and toilet. Living room exits to a large terrace. Laundry room which occupies around 10m<sup>2</sup> and capacious walk-in wardrobe, are at disposal. Kitchen is equipped with all appliances amd cupboards, and the apartment with built-in closets, automatic blinds and four air-condition units. In the basement level modernly equipped gym and beautiful garden are at disposal as well. One space in garage and pantry are reserved for future tenants. Building is secured with 24/7 security guard.