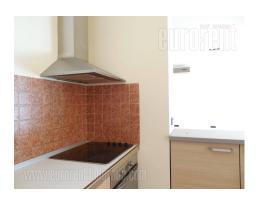

## #38251, Rent - Apartment, Belgrade, DEDINJE BELI DVOR

Relatively new building near beli dvor (White Palace), with beautiful view on Banjica and Avala. Street is quiet with new buildings in the neighbourhood, at twenty minutes driving distance from city center. Suitable area for ones who like oasis away from city noise. The apartment is housed on the first floor of a nice building with an elevator. It consists of anteroom which is interconnected with living room, dining room and kitchen, three bedrooms, two bathrooms and toilet. Living room exits to a large terrace. Laundry room which occupies around 10m<sup>2</sup> and capacious walk-in wardrobe, are at disposal. Kitchen is equipped with all appliances amd cupboards, and the apartment with built-in closets, automatic blinds and four air-condition units. In the basement level modernly equipped gym and beautiful garden are at disposal as well. One space in garage and pantry are reserved for future tenants. Building is secured with 24/7 security guard.