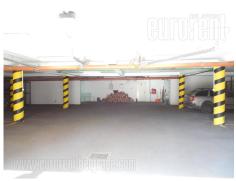

## #38251, Rent - Apartment, Belgrade, DEDINJE BELI DVOR

Relatively new building near beli dvor (White Palace), with beautiful view on Banjica and Avala. Street is quiet with new buildings in the neighbourhood, at twenty minutes driving distance from city center. Suitable area for ones who like oasis away from city noise. The apartment is housed on the first floor of a nice building with an elevator. It consists of anteroom which is interconnected with living room, dining room and kitchen, three bedrooms, two bathrooms and toilet. Living room exits to a large terrace. Laundry room which occupies around 10m<sup>2</sup> and capacious walk-in wardrobe, are at disposal. Kitchen is equipped with all appliances amd cupboards, and the apartment with built-in closets, automatic blinds and four air-condition units. In the basement level modernly equipped gym and beautiful garden are at disposal as well. One space in garage and pantry are reserved for future tenants. Building is secured with 24/7 security guard.