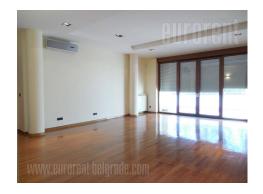

## #38251, Rent - Apartment, Belgrade, DEDINJE BELI DVOR

Relatively new building near beli dvor (White Palace), with beautiful view on Banjica and Avala. Street is quiet with new buildings in the neighbourhood, at twenty minutes driving distance from city center. Suitable area for ones who like oasis away from city noise. The apartment is housed on the first floor of a nice building with an elevator. It consists of anteroom which is interconnected with living room, dining room and kitchen, three bedrooms, two bathrooms and toilet. Living room exits to a large terrace. Laundry room which occupies around 10m<sup>2</sup> and capacious walk-in wardrobe, are at disposal. Kitchen is equipped with all appliances amd cupboards, and the apartment with built-in closets, automatic blinds and four air-condition units. In the basement level modernly equipped gym and beautiful garden are at disposal as well. One space in garage and pantry are reserved for future tenants. Building is secured with 24/7 security guard.