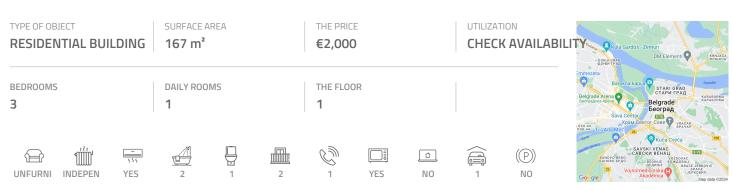

## #38251, Rent - Apartment, Belgrade, DEDINJE BELI DVOR

Relatively new building near beli dvor (White Palace), with beautiful view on Banjica and Avala. Street is quiet with new buildings in the neighbourhood, at twenty minutes driving distance from city center. Suitable area for ones who like oasis away from city noise. The apartment is housed on the first floor of a nice building with an elevator. It consists of anteroom which is interconnected with living room, dining room and kitchen, three bedrooms, two bathrooms and toilet. Living room exits to a large terrace. Laundry room which occupies around 10m<sup>2</sup> and capacious walk-in wardrobe, are at disposal. Kitchen is equipped with all appliances amd cupboards, and the apartment with built-in closets, automatic blinds and four air-condition units. In the basement level modernly equipped gym and beautiful garden are at disposal as well. One space in garage and pantry are reserved for future tenants. Building is secured with 24/7 security guard.