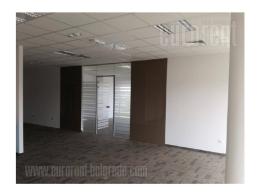

Class A office building of modern design and excellent architectural solutions. Built and equipped according to highest technical and construction standards, allowing different ways of adaptation. Ten storey building, with additional underground level housing garage space. Ground floor holds the reception desk and two elevators. Heating and cooling is provided by central air conditioning system. Office space occupies 251 m<sup>2</sup>. Premises comprise of open space and could be divided according to need. Most of the inner and all outer walls are made of glass, providing an excellent view of the city and nearby river. Within this building complex there is a hotel with a cafe in the lobby, as well as a restaurant. City center is at only five minute driving distance, while the vicinal highway entrance allows fast connection to the rest of the city. A number of public transportation stops are located in immediate vicinity holding over 20 transportation lines. Excellent address for businesses demanding high standards, contemporary interior and quality building infrastructure.