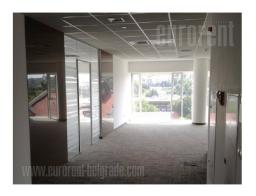

Class A office building of modern design and excellent architectural solutions. Built and equipped according to highest technical and construction standards, allowing different ways of adaptation. Ten storey building, with additional underground level housing garage space. Ground floor holds the reception desk and two elevators. Heating and cooling is provided by central air conditioning system. Office space occupies 251 m<sup>2</sup>. Premises comprise of open space and could be divided according to need. Most of the inner and all outer walls are made of glass, providing an excellent view of the city and nearby river. Within this building complex there is a hotel with a cafe in the lobby, as well as a restaurant. City center is at only five minute driving distance, while the vicinal highway entrance allows fast connection to the rest of the city. A number of public transportation stops are located in immediate vicinity holding over 20 transportation lines. Excellent address for businesses demanding high standards, contemporary interior and quality building infrastructure.