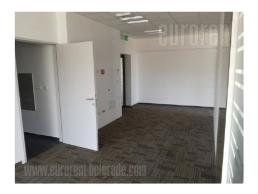

Class A office building of modern design and excellent architectural solutions. Built and equipped according to highest technical and construction standards, allowing different ways of adaptation. Ten storey building, with additional underground level housing garage space. Ground floor holds the reception desk and two elevators. Heating and cooling is provided by central air conditioning system. Office space occupies 251 m<sup>2</sup>. Premises comprise of open space and could be divided according to need. Most of the inner and all outer walls are made of glass, providing an excellent view of the city and nearby river. Within this building complex there is a hotel with a cafe in the lobby, as well as a restaurant. City center is at only five minute driving distance, while the vicinal highway entrance allows fast connection to the rest of the city. A number of public transportation stops are located in immediate vicinity holding over 20 transportation lines. Excellent address for businesses demanding high standards, contemporary interior and quality building infrastructure.