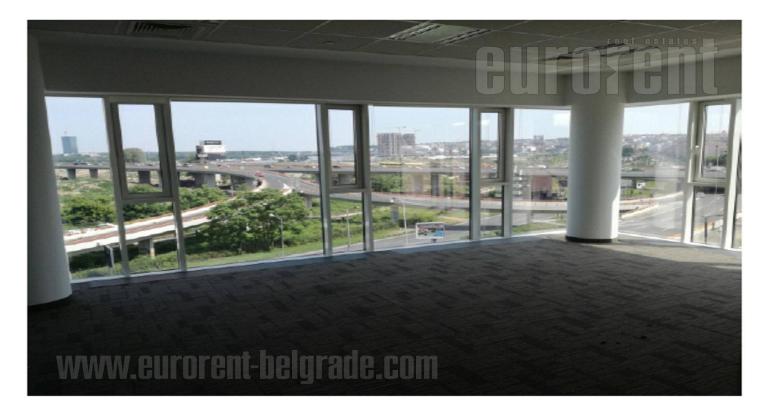

Class A office building of modern design and excellent architectural solutions. Built and equipped according to highest technical and construction standards, allowing different ways of adaptation. Ten storey building, with additional underground level housing garage space. Ground floor holds the reception desk and two elevators. Heating and cooling is provided by central air conditioning system. Office space occupies 251 m<sup>2</sup>. Premises comprise of open space and could be divided according to need. Most of the inner and all outer walls are made of glass, providing an excellent view of the city and nearby river. Within this building complex there is a hotel with a cafe in the lobby, as well as a restaurant. City center is at only five minute driving distance, while the vicinal highway entrance allows fast connection to the rest of the city. A number of public transportation stops are located in immediate vicinity holding over 20 transportation lines. Excellent address for businesses demanding high standards, contemporary interior and quality building infrastructure.