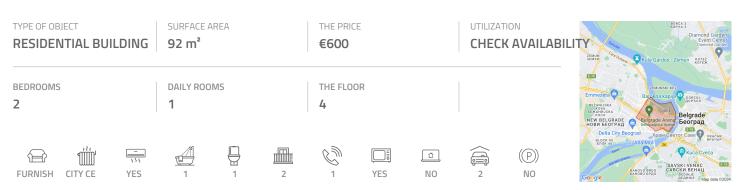

## #38115, Rent - Apartment, Belgrade, BLOK 22

An apartment at excellent location, close to New Belgrade Arena, and several business buildings, famous restaurants and coffee shops. Busy traffic lines provide easy connection with the rest of the city both by public or by personal transportation. The apartment is housed on the fourth floor of well maintained building with an elevator. It consists of anteroom which leads to comfortable living room with a dining area. From here one can exit to a terrace overlooking the street. Bedroom with a king size bed also exits to a same terrace. The other part of the apartment contains hallway, bathroom, toilet, another bedroom and a terrace. The apartment is furnished with interesting furniture, jukebox, and beautiful details which enrich the interior. One parking spot is reserved for future tenants in the garage of the building. Suitable for a small family or a single person.