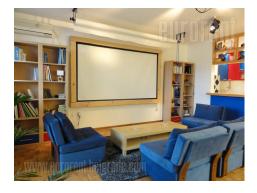

## #38115, Rent - Apartment, Belgrade, BLOK 22

An apartment at excellent location, close to New Belgrade Arena, and several business buildings, famous restaurants and coffee shops. Busy traffic lines provide easy connection with the rest of the city both by public or by personal transportation. The apartment is housed on the fourth floor of well maintained building with an elevator. It consists of anteroom which leads to comfortable living room with a dining area. From here one can exit to a terrace overlooking the street. Bedroom with a king size bed also exits to a same terrace. The other part of the apartment contains hallway, bathroom, toilet, another bedroom and a terrace. The apartment is furnished with interesting furniture, jukebox, and beautiful details which enrich the interior. One parking spot is reserved for future tenants in the garage of the building. Suitable for a small family or a single person.